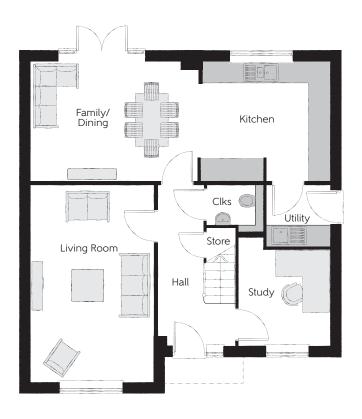

## Ground Floor

| Kitchen       | 3.71m x 3.30m | 12'2" x 10'10" |
|---------------|---------------|----------------|
| Family/Dining | 4.63m x 3.30m | 15'2" x 10'10" |
| Living Room   | 5.45m x 3.39m | 17′11" x 11′1" |
| Study         | 3.04m x 2.55m | 10'11" x 8'4"  |
| Utility       | 1.78m x 1.71m | 5′10″ x 5′7″   |
| Cloakroom     | 1.57m x 1.32m | 5′2″ x 4′3″    |

Clks - Cloakroom WS - Wardrobe Space (suggestion only, wardrobe not included)

## $Furniture\ arrangements\ are\ for\ illustrative\ purposes\ only.\ Items\ are\ not\ included,\ nor\ to\ scale.$

The items shown in this key may be subject to change, and positions could vary from those indicated on this floorplan. Please refer to Sales Advisor for details of your selected plot. Computer generated image shown overleaf. External finishes, landscaping and configuration may vary from plot to plot. Please refer to Sales Advisor for further details. All dimensions are approximate and should not be used for carpet sizes, appliance spaces or furniture. We operate a policy of continuous improvement and individual features such as kitchen and bathroom layouts, doors, windows, garages and elevational treatments may vary from time to time. Consequently these particulars should be treated as general guidance only and do not constitute a contract, part of a contract or a warranty. PH/CT/430/EH01/D/02/D.