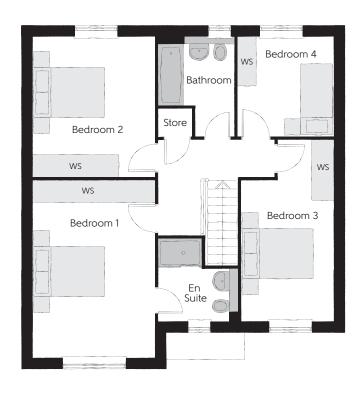

## First Floor

| Bedroom 1          | 4.92m x 3.39m | 16'2" x 11'1" |
|--------------------|---------------|---------------|
| Bedroom 1 En Suite | 2.27m x 2.23m | 7′5″ x 7′3″   |
| Bedroom 2          | 3.89m x 3.39m | 12'9" x 11'1" |
| Bedroom 3          | 5.04m x 2.55m | 16'6" x 8'4"  |
| Bedroom 4          | 2.76m x 2.75m | 9'0" x 9'0"   |
| Bathroom           | 2.76m x 2.03m | 9′0″ x 6′7″   |

Clks - Cloakroom WS - Wardrobe Space (suggestion only, wardrobe not included)

## $Furniture\ arrangements\ are\ for\ illustrative\ purposes\ only.\ Items\ are\ not\ included,\ nor\ to\ scale.$

The items shown in this key may be subject to change, and positions could vary from those indicated on this floorplan. Please refer to Sales Advisor for details of your selected plot. Computer generated image shown overleaf. External finishes, landscaping and configuration may vary from plot to plot. Please refer to Sales Advisor for further details. All dimensions are approximate and should not be used for carpet sizes, appliance spaces or furniture. We operate a policy of continuous improvement and individual features such as kitchen and bathroom layouts, doors, windows, garages and elevational treatments may vary from time to time. Consequently these particulars should be treated as general guidance only and do not constitute a contract, part of a contract or a warranty. PH/CT/430/EH01/D/02/D.