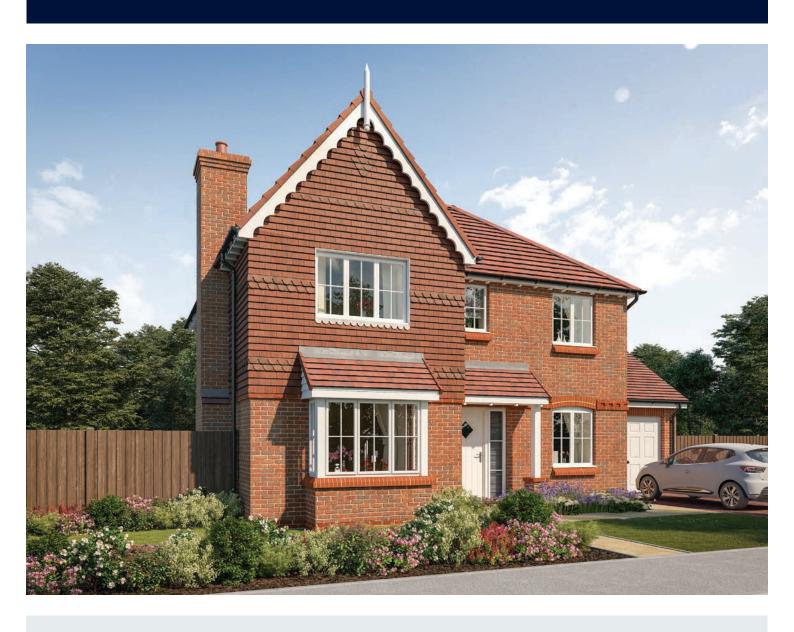

## The Philosopher

FOUR BEDROOM HOME







## First Floor

| Bedroom 1          | 4.92m x 3.39m | 16'2" x 11'1" |
|--------------------|---------------|---------------|
| Bedroom 1 En Suite | 2.27m x 2.23m | 7′5″ x 7′3″   |
| Bedroom 2          | 3.89m x 3.39m | 12'9" x 11'1" |
| Bedroom 3          | 5.04m x 2.55m | 16'6" x 8'4"  |
| Bedroom 4          | 2.76m x 2.75m | 9'0" x 9'0"   |
| Bathroom           | 2.76m x 2.03m | 9′0″ x 6′7″   |



## Ground Floor

| Kitchen       | 3.71m x 3.30m | 12'2" x 10'10" |
|---------------|---------------|----------------|
| Family/Dining | 4.63m x 3.30m | 15'2" x 10'10" |
| Living Room   | 5.45m x 3.39m | 17′11" x 11′1" |
| Study         | 3.04m x 2.55m | 10'11" x 8'4"  |
| Utility       | 1.78m x 1.71m | 5′10″ x 5′7″   |
| Cloakroom     | 1.57m x 1.32m | 5′2″ x 4′3″    |

Clks - Cloakroo