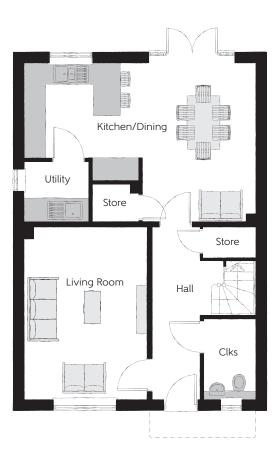

## Ground Floor

| Kitchen/Dining | 6.43m x 4.43m | 21′1″ x 14′6″ |
|----------------|---------------|---------------|
| Living Room    | 4.78m x 3.39m | 15′8″ x 11′1″ |
| Utility Room   | 1.78m x 1.67m | 5′10″ x 5′6″  |
| Cloakroom      | 2.23m x 1.46m | 7'4" x 4'9"   |

Clks - Cloakroom WS - Wardrobe Space (suggestion only, wardrobe not included)