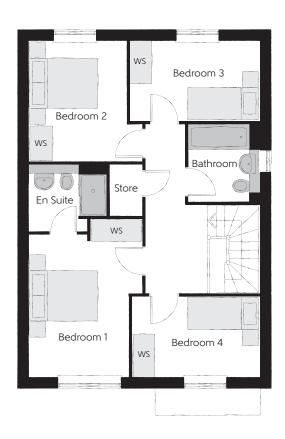

## First Floor

| Bedroom 1          | 3.99m x 3.16m | 13′1″ x 10′4″  |
|--------------------|---------------|----------------|
| Bedroom 1 En Suite | 2.14m x 1.83m | 7′0″ × 6′0″    |
| Bedroom 2          | 3.33m x 2.72m | 10′11″ × 8′11″ |
| Bedroom 3          | 3.59m x 2.25m | 11'9" x 7'5"   |
| Bedroom 4          | 3.57m x 2.23m | 11'9" x 7'4"   |
| Bathroom           | 2.14m x 1.98m | 7′0″ x 6′6″    |

Clks - Cloakroom WS - Wardrobe Space (suggestion only, wardrobe not included)