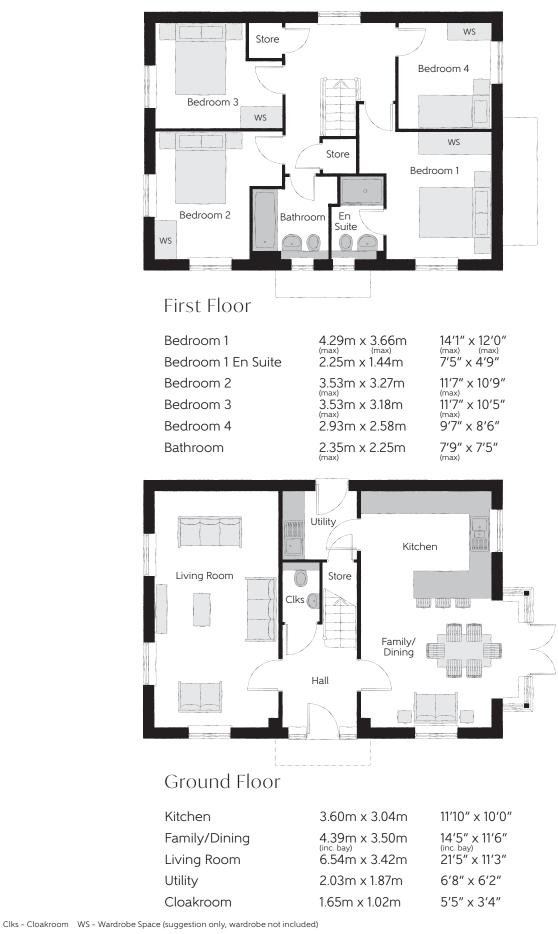

## The Bowyer

Furniture arrangements are for illustrative purposes only. Items are not included, nor to scale.

The items shown in this key may be subject to change, and positions could vary from those indicated on this floorplan. Please refer to Sales Advisor for details of your selected plot. Computer generated image shown overleaf. External finishes, landscaping and configuration may vary from plot to plot. Please refer to Sales Advisor for further details. All dimensions are approximate and should not be used for carpet sizes, appliance spaces or furniture. We operate a policy of continuous improvement and individual features such as kitchen and bathroom layouts, doors, windows, garages and elevational treatments may vary from time to time. Consequently these particulars should be treated as general guidance only and do not constitute a contract, part of a contract or a warranty. BO/CW/430/ET01/D/01/C.