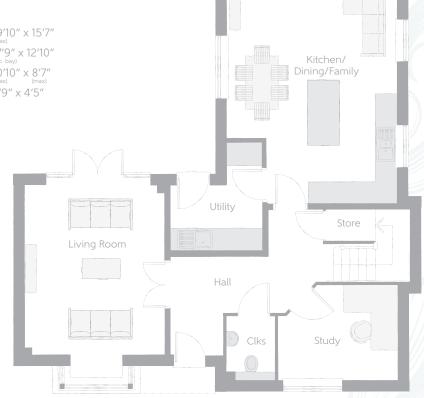

The Jeweller 4 bedroom home

## Ground Floor

| Kitchen/Dining/ |                               |                              |
|-----------------|-------------------------------|------------------------------|
| Family          | 6.038m x 4.735m               | 19'10" x 15'7"               |
| Living Room     | 5.415m x 3.908m<br>(inc. bay) | 17'9" x 12'10"<br>(inc. bay) |
| Study           | 3.305m x 2.612m               | 10′10″ × 8′7″<br>(max) (max) |
| Cloakroom       | 1.749m x 1.342m               | 5'9" × 4'5"                  |
|                 |                               |                              |

Clks - Cloakroom WS - Wardrobe Space (suggestion only, wardrobe not included)

Furniture arrangements are for illustrative purposes only. Items are not included, nor to scale. The items shown in this key may be subject to change, and positions could vary from those indicated on this floorplan. Please refer to Sales Advisor for details of your selected plot. Computer generated image shown overleaf. External finishes, landscaping and configuration may vary from plot to plot. Please refer to Sales Advisor for further details. All dimensions are approximate and should not be used for carpet sizes, appliance spaces or furniture. We operate a policy of continuous improvement and individual features such as kitchen and bathroom layouts, doors, windows, garages and elevational treatments may vary from time to time. Consequently these particulars should be treated as general guidance only and do not constitute a contract, part of a contract or a warranty. JE/CB/500/S00/D/01/A.