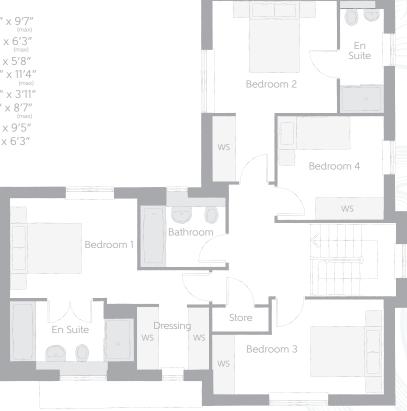

The Jeweller 4 bedroom home

## First Floor

| Bedroom 1             | 5.537m x 2.928m                                   | 18′2″ x             |
|-----------------------|---------------------------------------------------|---------------------|
| Bedroom 1 En Suite    | 3.410m x 1.900m                                   | 11′2″ x             |
| Dressing<br>Bedroom 2 | 2.039m x 1.724m<br>5.027m x 3.445m<br>(max) (max) | 6′8″ x 5<br>16′6″ x |
| Bedroom 2 En Suite    | 3.135m x 1.202m                                   | 10'4" x             |
| Bedroom 3             | 4.735m x 2.612m                                   | 15′7″ x<br>(max)    |
| Bedroom 4             | 2.937m x 2.877m                                   | 9′8″ x              |
| Bathroom              | 2.370m x 1.900m                                   | 7′9″ x 6            |

Clks - Cloakroom WS - Wardrobe Space (suggestion only, wardrobe not included)

Furniture arrangements are for illustrative purposes only. Items are not included, nor to scale. The items shown in this key may be subject to change, and positions could vary from those indicated on this floorplan. Please refer to Sales Advisor for details of your selected plot. Computer generated image shown overleaf. External finishes, landscaping and configuration may vary from plot to plot. Please refer to Sales Advisor for further details. All dimensions are approximate and should not be used for carpet sizes, appliance spaces or furniture. We operate a policy of continuous improvement and individual features such as kitchen and bathroom layouts, doors, windows, garages and elevational treatments may vary from time to time. Consequently these particulars should be treated as general guidance only and do not constitute a contract, part of a contract or a warranty. JE/CB/500/S00/D/01/A.