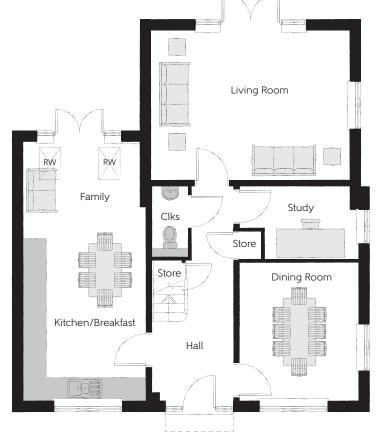

## Ground Floor

| Kitchen/Breakfast | 4.25m x 3.23m | 13′11" x 10′7" |
|-------------------|---------------|----------------|
| Dining Room       | 3.63m x 3.14m | 11′11" x 10′4" |
| Family            | 3.23m x 2.55  | 10'7" x 8'4"   |
| Living Room       | 5.19m x 3.93m | 17'0" x 12'11" |
| Study             | 3.14m x 1.92m | 10'4" x 6'4"   |
| Cloakroom         | 1.87m x 0.95m | 6'2" x 3'1"    |

Clks - Cloakroom W - Fitted Wardrobe WS - Wardrobe Space (suggestion only, wardrobe not included) RW - Roof Window

 $Furniture\ arrangements\ are\ for\ illustrative\ purposes\ only.\ Items\ are\ not\ included,\ nor\ to\ scale.$ 

The items shown in this key may be subject to change, and positions could vary from those indicated on this floorplan. Please refer to Sales Advisor for details of your selected plot. Computer generated image shown overleaf. External finishes, landscaping and configuration may vary from plot to plot. Please refer to Sales Advisor for further details. All dimensions are approximate and should not be used for carpet sizes, appliance spaces or furniture. We operate a policy of continuous improvement and individual features such as kitchen and bathroom layouts, doors, windows, garages and elevational treatments may vary from time to time. Consequently these particulars should be treated as general guidance only and do not constitute a contract, part of a contract or a warranty.