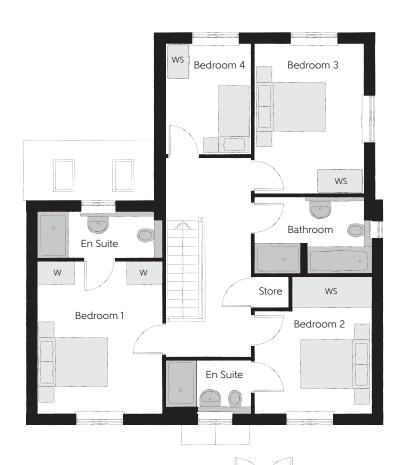

## First Floor

| Bedroom 1          | 4.00m x 3.27m | 13'2" x 10'9"        |
|--------------------|---------------|----------------------|
| Bedroom 1 En Suite | 3.27m x 1.20m | 10'9" x 3'11"        |
| Bedroom 2          | 3.58m x 3.09m | 11'9" x 10'2"        |
| Bedroom 2 En Suite | 2.23m x 1.39m | $7'4'' \times 4'7''$ |
| Bedroom 3          | 3.92m x 2.85m | 12′11" x 9′4"        |
| Bedroom 4          | 2.90m x 2.24m | 9'6" x 7'4"          |
| Bathroom           | 3.09m x 2.01m | 10'2" x 6'7"         |

Clks - Cloakroom W - Fitted Wardrobe WS - Wardrobe Space (suggestion only, wardrobe not included) RW - Roof Window

 $Furniture\ arrangements\ are\ for\ illustrative\ purposes\ only.\ Items\ are\ not\ included,\ nor\ to\ scale.$ 

The items shown in this key may be subject to change, and positions could vary from those indicated on this floorplan. Please refer to Sales Advisor for details of your selected plot. Computer generated image shown overleaf. External finishes, landscaping and configuration may vary from plot to plot. Please refer to Sales Advisor for further details. All dimensions are approximate and should not be used for carpet sizes, appliance spaces or furniture. We operate a policy of continuous improvement and individual features such as kitchen and bathroom layouts, doors, windows, garages and elevational treatments may vary from time to time. Consequently these particulars should be treated as general guidance only and do not constitute a contract, part of a contract or a warranty.