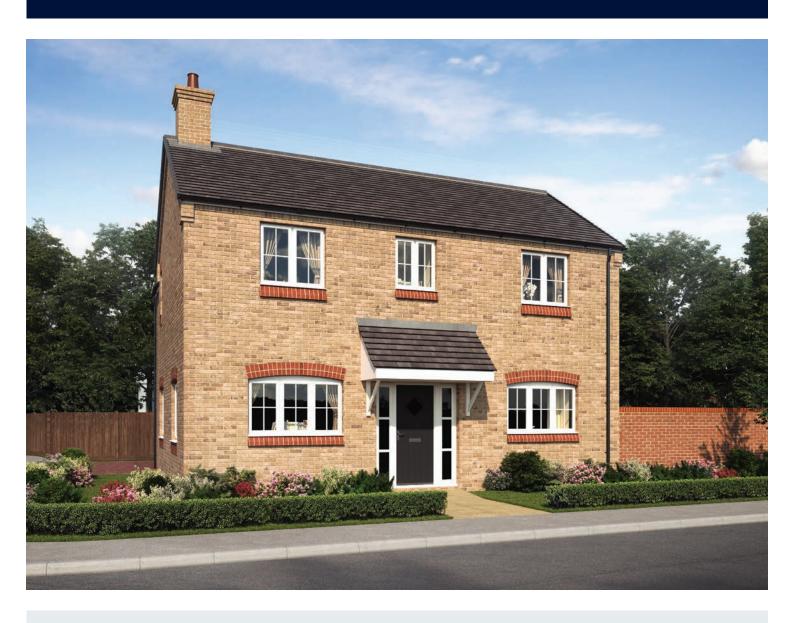

## The Nene

FOUR BEDROOM HOME





## First Floor

| Bedroom 1          | 4.00m x 3.27m | 13'2" x 10'9"        |
|--------------------|---------------|----------------------|
| Bedroom 1 En Suite | 3.27m x 1.20m | 10'9" x 3'11"        |
| Bedroom 2          | 3.58m x 3.09m | 11'9" x 10'2"        |
| Bedroom 2 En Suite | 2.23m x 1.39m | $7'4'' \times 4'7''$ |
| Bedroom 3          | 3.92m x 2.85m | 12′11" x 9′4"        |
| Bedroom 4          | 2.90m x 2.24m | 9'6" x 7'4"          |
| Bathroom           | 3.09m x 2.01m | 10'2" x 6'7"         |



## Ground Floor

| Kitchen/Breakfast | 4.25m x 3.23m | 13′11" x 10′7" |
|-------------------|---------------|----------------|
| Dining Room       | 3.63m x 3.14m | 11′11" x 10′4" |
| Family            | 3.23m x 2.55  | 10'7" x 8'4"   |
| Living Room       | 5.19m x 3.93m | 17'0"