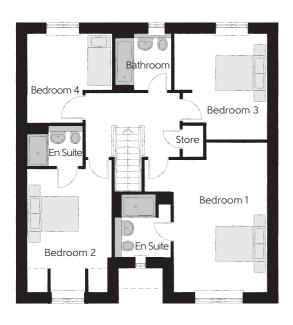

## Ground Floor

| Kitchen/Dining | 5.612m x 3.275m | 18'5" x 10'9"               |
|----------------|-----------------|-----------------------------|
| Family Room    | 3.275m x 3.178m | 10'9" x 10'5"               |
| Living Room    | 4.560m x 3.503m | 15'0" x 11'6"               |
| Utility        | 1.508m x 1.505m | 4'11" × 4'11"               |
| Cloakroom      | 1.622m x 1.505m | 5'4" x 4'11"<br>(max) (max) |
| Garage         | 6.143m x 3.065m | 20'2" x 10'1"               |