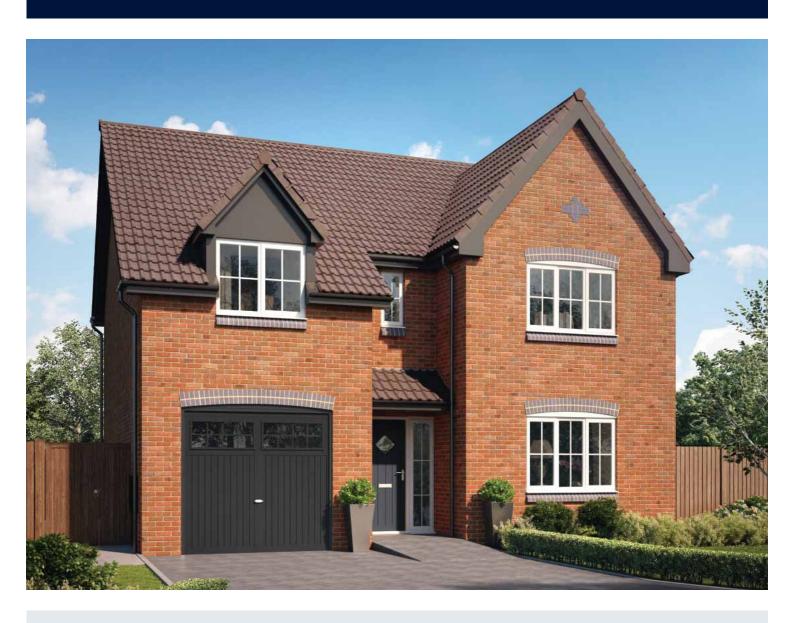

## First Floor

18'2" x 14'10" Bedroom 1 5.539m x 4.517m (max) 2.269m x 1.972m 7'5" × 6'6" (max) (max) Bedroom 1 En Suite 14'11" x 10'4" 4.548m x 3.137m Bedroom 2 6'5" x 5'1" (max) (max) 13'0" x 10'11" (max) (max) 1.946m x 1.542m Bedroom 2 En Suite (max) (max) 3.951m x 3.332m Bedroom 3 10'10" x 10'3" Bedroom 4 3.312m x 3.132m 7'1" x 6'2" (max) (max) 2.148m x 1.866m Bathroom (max)