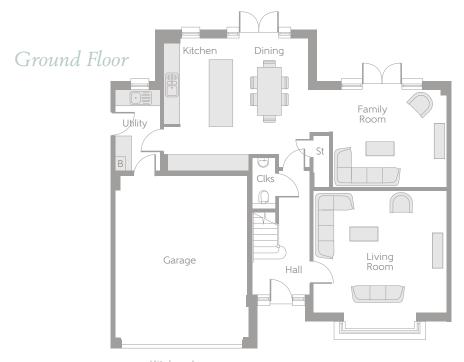

## Ground floor comprises

Kitchen/dining room, family room, living room, garage, cloakroom, utility and store.

Kitchen/ Dining Room 5.415m x 4.943m 17′9″ x 16'3" 5.065m x 3.640m Family Room × 11′11″

5.221m x 4.975m x 14′7″ Living Room

Clks Cloakroom St Store