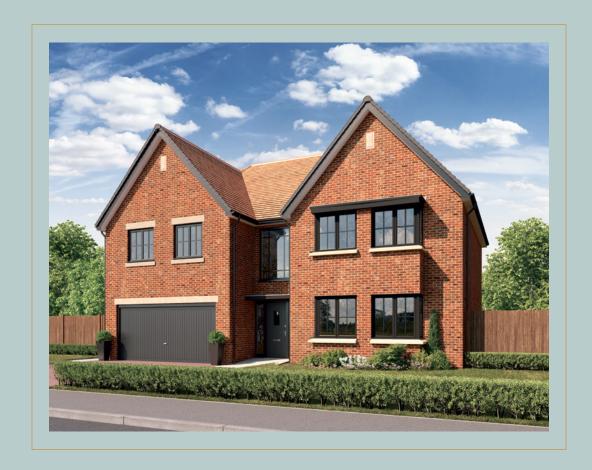

## The Redwood 5 bedroom home



## Ground floor comprises

Kitchen/dining room, family room, living room, garage, cloakroom, utility and store.

## First floor comprises

Master bedroom with en suite, bedroom 2 & 3 with en suite, 2 further bedrooms and a bathroom.



| Bedroom 1 | 4.975m | Χ | 4.438m | 16′4″ | Χ | 14'7"  |
|-----------|--------|---|--------|-------|---|--------|
| Bedroom 2 | 4.975m | Χ |        | 16′4″ | Χ |        |
| Bedroom 3 | 3.752m | Χ | 3.627m | 12′4″ | Χ | 11′11″ |
| Bedroom 4 | 3.965m | Χ | 3.411m | 13'0" | Χ | 11′2″  |
| Bedroom 5 | 3.497m | Χ | 2.425m | 11'6" | Χ | 8′0″   |



Kitchen/ Dining Room 5.415m x 4.943m 17′9″ x 16'3" 5.065m x 3.640m Family Room × 11′11″

5.221m x 4.975m x 14′7″ Living Room





Clks Cloakroom St Store