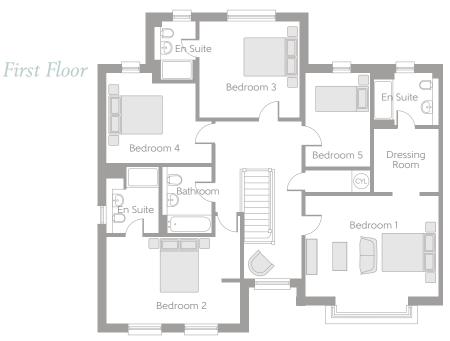

## First floor comprises

Master bedroom with en suite, bedroom 2 & 3 with en suite, 2 further bedrooms and a bathroom.

| Bedroom 1 | 4.975m | Χ | 4.438m | 16′4″ | Χ | 14'7"  |
|-----------|--------|---|--------|-------|---|--------|
| Bedroom 2 | 4.975m | Χ |        | 16′4″ | Χ |        |
| Bedroom 3 | 3.752m | Χ | 3.627m | 12′4″ | Χ | 11′11″ |
| Bedroom 4 | 3.965m | Χ | 3.411m | 13'0" | Χ | 11′2″  |
| Bedroom 5 | 3.497m | Χ | 2.425m | 11'6" | Χ | 8′0″   |