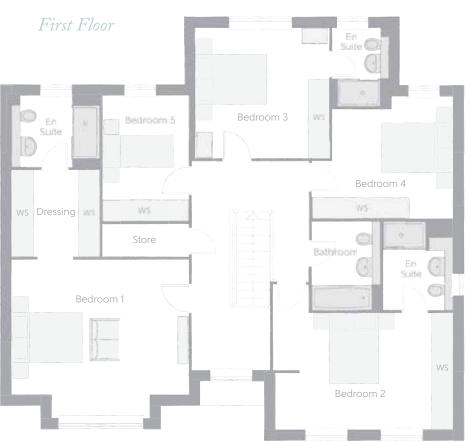

## The Draper 5 bedroom home

Bedroom 1 Dressing Bedroom 1 En Suite Bedroom 2 Bedroom 2 En Suite Bedroom 3 En Suite Bedroom 4

Bedroom 5 Bathroom

4.960m x 4.438m 2.484m x 2.463m

2.468m x 1.913m 5.037m x 4.075m

2.455m x 1.947m 3.710m x 3.627m

> 3.953m x 3.423m 3.497m x 2.410m 2.455m x 1.918m

2.282m x 1.613m

16'3" x 14'7" 8'2" x 8'1"

8′1″ x 6′3″

16'6" x 13'4" 8′1″ x 6′5″

12'2" x 11'11" 7'6" x 5'3"

13'0" x 11'3" 11′6″ x 7′11″ 8'1" x 6'4"

Clks - Cloakroom WS - Wardrobe Space (suggestion only, wardrobe not included)

Furniture arrangements are for illustrative purposes only. Items are not included, nor to scale.