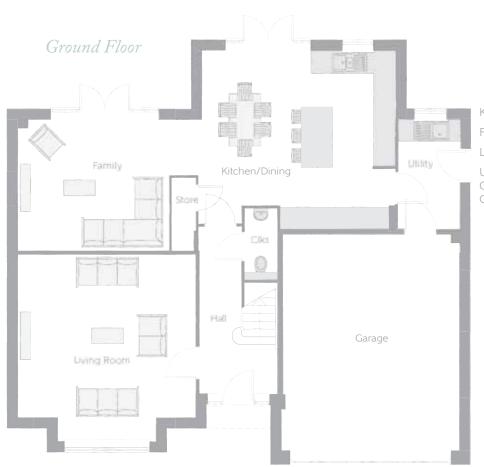

Kitchen/Dining 4.935m x 3.237m 5.157m x 3.635m Family 5.225m x 4.960m Living Room Utility 3.023m x 1.712m Cloakroom 1.975m x 0.899m Garage 6.050m x 4.965m

16'2" x 10'7" 16'11" x 11'11" 17'2" × 16'3" 9'11" x 5'7" 6'6" x 2'11" 19'10" x 16'3"

Clks - Cloakroom WS - Wardrobe Space (suggestion only, wardrobe not included)

Furniture arrangements are for illustrative purposes only. Items are not included, nor to scale.