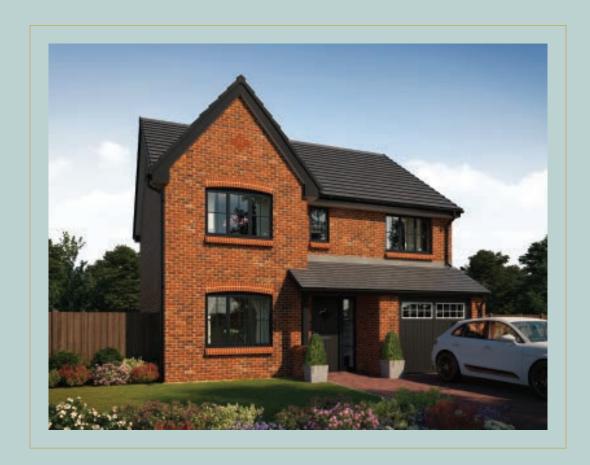

## The Cutler 4 bedroom home





## First Floor



 Bedroom 1
 4.827m x 4.100m

 Bedroom 1 En Suite
 2.102m x 1.953m

 Bedroom 2
 4.214m x 3.122m

 Bedroom 3
 3.533m x 3.048m

 Bedroom 4
 3.158m x 2.400m

 Bathroom
 2.400m x 2.067m

15'10" × 13'5" 6'11" × 6'5" 13'10" × 10'3" 11'7" × 10'0" 10'4" × 7'10" 7'10" × 6'9"



Kitchen/Dining Family Living Room Cloakroom Garage 5.326m x 3.448m 3.122m x 3.113m 4.850m x 3.048m 1.625m x 0.903m 6.050m x 3.073m 17'6" x 11'4" 10'3" x 10'3" 15'11" x 10'0" 5'4" x 3'0" 19'10" x 10'1"



Clks - Cloakroom WS - Wardrobe Space (suggestion only, wardrobe not included)

Furniture arrangements are for illustrative purposes only. Items are not included, nor to scale.

The items shown in this key may be subject to change, and positions could vary from those indicated on this floorplan. Please re