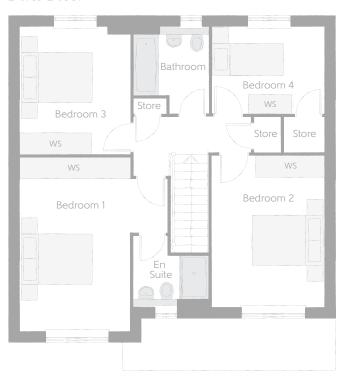

## First Floor

 Bedroom 1
 4.827m x 4.100m

 Bedroom 1 En Suite
 2.102m x 1.953m

 Bedroom 2
 4.214m x 3.122m

 Bedroom 3
 3.533m x 3.048m

 Bedroom 4
 3.158m x 2.400m

 Bathroom
 2.400m x 2.067m

15'10" × 13'5" 6'11" × 6'5" 13'10" × 10'3" 11'7" × 10'0" 10'4" × 7'10" 7'10" × 6'9"