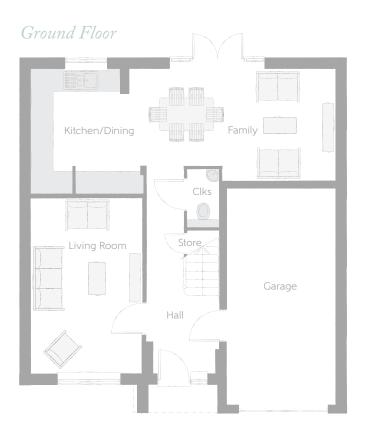

Kitchen/Dining Family Living Room Cloakroom Garage 5.326m x 3.448m 3.122m x 3.113m 4.850m x 3.048m 1.625m x 0.903m 6.050m x 3.073m 17'6" x 11'4" 10'3" x 10'3" 15'11" x 10'0" 5'4" x 3'0" 19'10" x 10'1"