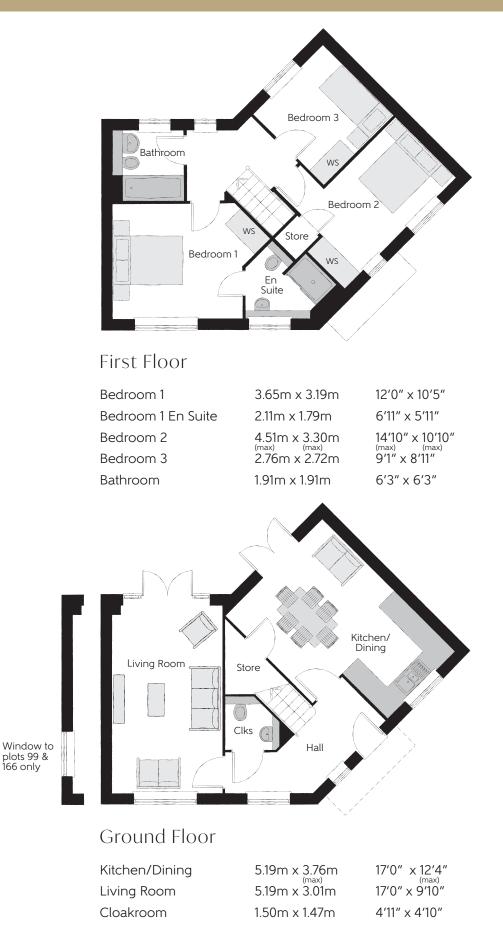

## The Tanner

THREE BEDROOM HOME

bellway.co.uk

Clks - Cloakroom WS - Wardrobe Space (suggestion only, wardrobe not included)

Furniture arrangements are for illustrative purposes only. Items are not included, nor to scale.

The items shown in this key may be subject to change, and positions could vary from those indicated on this floorplan. Please refer to Sales Advisor for details of your selected plot. Computer generated image shown overleaf. External finishes, landscaping and configuration may vary from plot to plot. Please refer to Sales Advisor for further details. All dimensions are approximate and should not be used for carpet sizes, appliance spaces or furniture. We operate a policy of continuous improvement and individual features such as kitchen and bathroom layouts, doors, windows, garages and elevational treatments may vary from time to time. Consequently these particulars should be treated as general guidance only and do not constitute a contract, part of a contract or a warranty. TN/CB/300/S00/S/01/A.