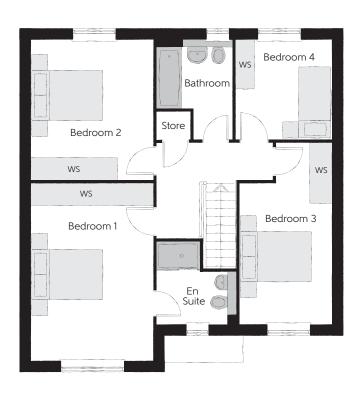

## First Floor

| Bedroom 1          | 4.923m x 3.385m | 16'2" x 11'1" |
|--------------------|-----------------|---------------|
| Bedroom 1 En Suite | 2.272m x 2.227m | 7'6" x 7'5"   |
| Bedroom 2          | 3.887m x 3.385m | 12'9" x 11'1" |
| Bedroom 3          | 5.035m x 2.548m | 16'7" x 8'4"  |
| Bedroom 4          | 2.763m x 2.750m | 9'0" x 9'0"   |
| Bathroom           | 2.763m x 2.025m | 9'0" x 6'7"   |

Clks - Cloakroom WS - Wardrobe Space (suggestion only, wardrobe not included)

## $Furniture\ arrangements\ are\ for\ illustrative\ purposes\ only.\ Items\ are\ not\ included,\ nor\ to\ scale.$

The items shown in this key may be subject to change, and positions could vary from those indicated on this floorplan. Please refer to Sales Advisor for details of your selected plot. Computer generated image shown overleaf. External finishes, landscaping and configuration may vary from plot to plot. Please refer to Sales Advisor for further details. All dimensions are approximate and should not be used for carpet sizes, appliance spaces or furniture. We operate a policy of continuous improvement and individual features such as kitchen and bathroom layouts, doors, windows, garages and elevational treatments may vary from time to time. Consequently these particulars should be treated as general guidance only and do not constitute a contract, part of a contract or a warranty. PH/CB/500/S00/D/01/B.