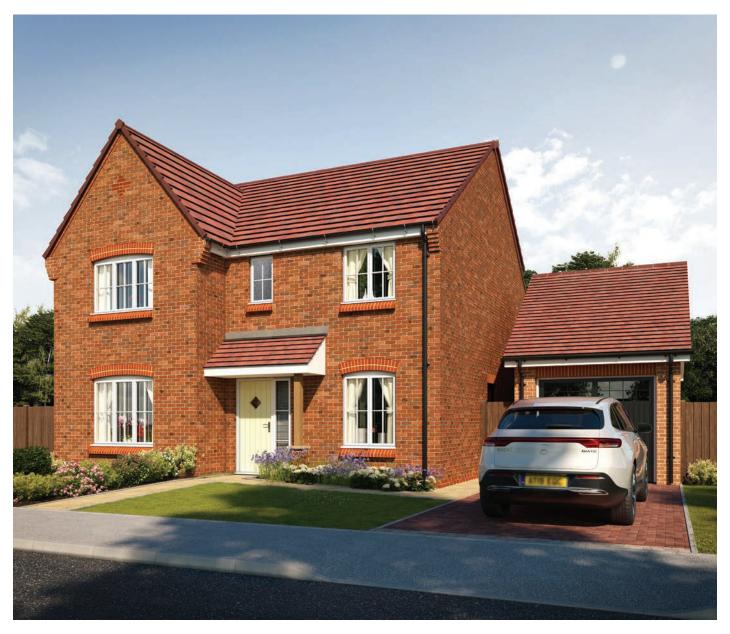

## The Philosopher

Four bedroom home









## First Floor

| Bedroom 1          | 4.923m x 3.385m | 16'2" x 11'1" |
|--------------------|-----------------|---------------|
| Bedroom 1 En Suite | 2.272m x 2.227m | 7'6" x 7'5"   |
| Bedroom 2          | 3.887m x 3.385m | 12'9" x 11'1" |
| Bedroom 3          | 5.035m x 2.548m | 16'7" x 8'4"  |
| Bedroom 4          | 2.763m x 2.750m | 9'0" x 9'0"   |
| Bathroom           | 2.763m x 2.025m | 9'0" x 6'7"   |



## Ground Floor

| Kitchen       | 3.710m x 3.298m | 12'2" x 10'10" |
|---------------|-----------------|----------------|
| Family/Dining | 4.625m x 3.298m | 15'2" x 10'10" |
| Living Room   | 5.450m x 3.385m | 17′11" x 11′1" |
| Study         | 3.035m x 2.548m | 10'10" x 8'4"  |
| Utility       | 1.778m x 1.713m | 5′10" x 5′7"   |
| Cloakroom     | 1.572m x 1.315m | 5'2"