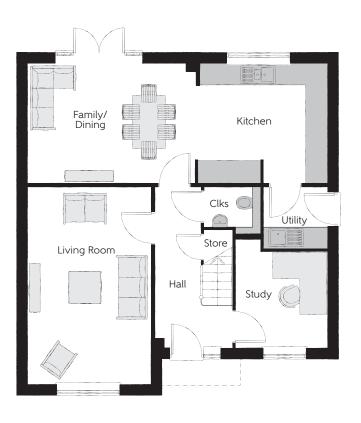

## Ground Floor

| Kitchen       | 3.710m x 3.298m | 12'2" x 10'10" |
|---------------|-----------------|----------------|
| Family/Dining | 4.625m x 3.298m | 15'2" x 10'10" |
| Living Room   | 5.450m x 3.385m | 17′11" x 11′1" |
| Study         | 3.035m x 2.548m | 10'10" x 8'4"  |
| Utility       | 1.778m x 1.713m | 5′10" x 5′7"   |
| Cloakroom     | 1.572m x 1.315m | 5'2" x 4'3"    |

Clks - Cloakroom WS - Wardrobe Space (suggestion only, wardrobe not included)

## $Furniture\ arrangements\ are\ for\ illustrative\ purposes\ only.\ Items\ are\ not\ included,\ nor\ to\ scale.$

The items shown in this key may be subject to change, and positions could vary from those indicated on this floorplan. Please refer to Sales Advisor for details of your selected plot. Computer generated image shown overleaf. External finishes, landscaping and configuration may vary from plot to plot. Please refer to Sales Advisor for further details. All dimensions are approximate and should not be used for carpet sizes, appliance spaces or furniture. We operate a policy of continuous improvement and individual features such as kitchen and bathroom layouts, doors, windows, garages and elevational treatments may vary from time to time. Consequently these particulars should be treated as general guidance only and do not constitute a contract, part of a contract or a warranty. PH/CB/500/S00/D/01/B.