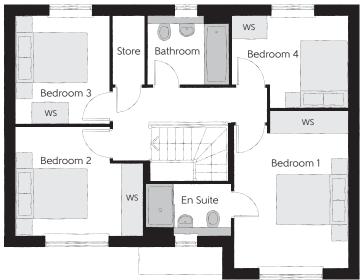

## First Floor

| Bedroom 1          | 4.352m x 3.160m                     | 14'3" x 10'4"                   |
|--------------------|-------------------------------------|---------------------------------|
| Bedroom 1 En Suite | <sup>(max)</sup><br>2.316m x 1.423m | <sup>(max)</sup><br>7'7" x 4'8" |
| Bedroom 2          | 3.584m x 3.063m                     | 11'9" x 10'1"                   |
| Bedroom 3          | 2.935m x 2.561m                     | 9'8" x 8'5"                     |
| Bedroom 4          | 3.285m x 2.545m                     | 10'9" x 8'4"                    |
| Bathroom           | 2.242m x 1.905m                     | 7'4" x 6'3"                     |

Clks - Cloakroom WS - Wardrobe Space (suggestion only, wardrobe not included)