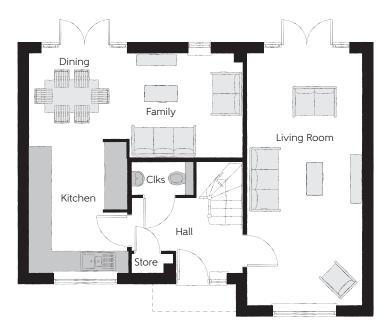

## Ground Floor

| Kitchen     | 3.630m x 2.695m | 11'11" × 8'10" |
|-------------|-----------------|----------------|
| Dining      | 2.783m x 2.368m | 9'2" x 7'9"    |
| Family      | 3.142m x 2.875m | 10'4" x 9'5"   |
| Living Room | 6.985m x 3.160m | 22′11" x 10′4" |
| Cloakroom   | 1.863m x 0.903m | 6′1″ × 3′0″    |

Clks - Cloakroom WS - Wardrobe Space (suggestion only, wardrobe not included)