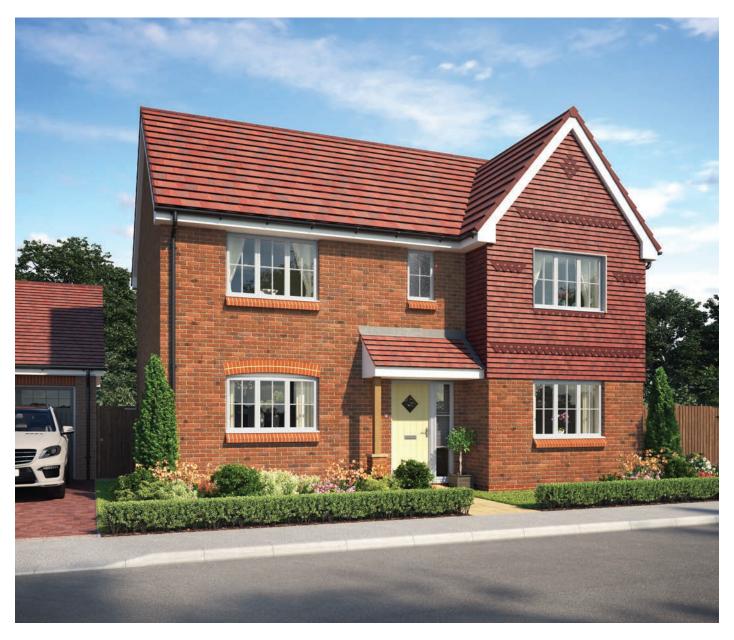

## The Milliner

Four bedroom home









## First Floor

| Bedroom 1          | 4.352m x 3.160m                     | 14'3" x 10'4"                   |
|--------------------|-------------------------------------|---------------------------------|
| Bedroom 1 En Suite | <sup>(max)</sup><br>2.316m x 1.423m | <sup>(max)</sup><br>7'7" x 4'8" |
| Bedroom 2          | 3.584m x 3.063m                     | 11'9" x 10'1"                   |
| Bedroom 3          | 2.935m x 2.561m                     | 9'8" x 8'5"                     |
| Bedroom 4          | 3.285m x 2.545m                     | 10'9" x 8'4"                    |
| Bathroom           | 2.242m x 1.905m                     | 7'4" x 6'3"                     |



## Ground Floor

| Kitchen     | 3.630m x 2.695m | 11'11" × 8'10" |
|-------------|-----------------|---------