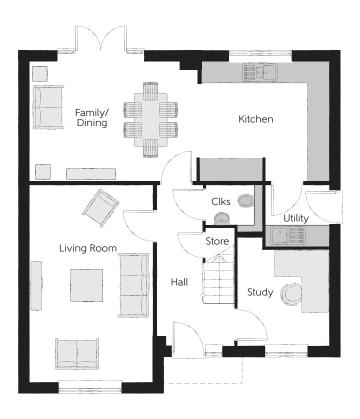

## Ground Floor

| Kitchen       | 3.71m x 3.30m | 12'2" x 10'10" |
|---------------|---------------|----------------|
| Family/Dining | 4.63m x 3.30m | 15'2" x 10'10" |
| Living Room   | 5.45m x 3.39m | 17′11" x 11′1" |
| Study         | 3.04m x 2.55m | 10'11" x 8'4"  |
| Utility       | 1.78m x 1.71m | 5′10″ x 5′7″   |
| Cloakroom     | 1.57m x 1.32m | 5′2″ x 4′3″    |

Clks - Cloakroom WS - Wardrobe Space (suggestion only, wardrobe not included)

## $Furniture\ arrangements\ are\ for\ illustrative\ purposes\ only.\ Items\ are\ not\ included,\ nor\ to\ scale.$

The items shown in this key may be subject to change, and positions could vary from those indicated on this floorplan. Please refer to Sales Advisor for details of your selected plot. Computer generated image shown overleaf. External finishes, landscaping and configuration may vary from plot to plot. Please refer to Sales Advisor for further details. All dimensions are approximate and should not be used for carpet sizes, appliance spaces or furniture. We operate a policy of continuous improvement and individual features such as kitchen and bathroom layouts, doors, windows, garages and elevational treatments may vary from time to time. Consequently these particulars should be treated as general guidance only and do not constitute a contract, part of a contract or a warranty. PH/CB/300/S00/D/02/D.