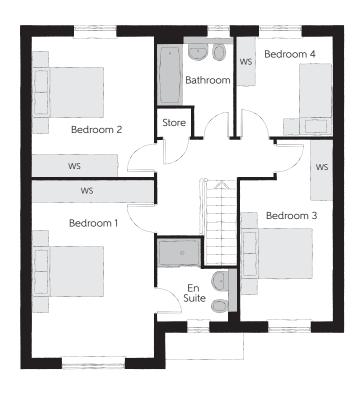

## First Floor

| Bedroom 1          | 4.92m x 3.39m | 16'2" x 11'1" |
|--------------------|---------------|---------------|
| Bedroom 1 En Suite | 2.27m x 2.23m | 7′5″ x 7′3″   |
| Bedroom 2          | 3.89m x 3.39m | 12'9" x 11'1" |
| Bedroom 3          | 5.04m x 2.55m | 16'6" x 8'4"  |
| Bedroom 4          | 2.76m x 2.75m | 9'0" x 9'0"   |
| Bathroom           | 2.76m x 2.03m | 9′0″ x 6′7″   |

Clks - Cloakroom WS - Wardrobe Space (suggestion only, wardrobe not included)

## $Furniture\ arrangements\ are\ for\ illustrative\ purposes\ only.\ Items\ are\ not\ included,\ nor\ to\ scale.$

The items shown in this key may be subject to change, and positions could vary from those indicated on this floorplan. Please refer to Sales Advisor for details of your selected plot. Computer generated image shown overleaf. External finishes, landscaping and configuration may vary from plot to plot. Please refer to Sales Advisor for further details. All dimensions are approximate and should not be used for carpet sizes, appliance spaces or furniture. We operate a policy of continuous improvement and individual features such as kitchen and bathroom layouts, doors, windows, garages and elevational treatments may vary from time to time. Consequently these particulars should be treated as general guidance only and do not constitute a contract, part of a contract or a warranty. PH/CB/300/S00/D/02/D.