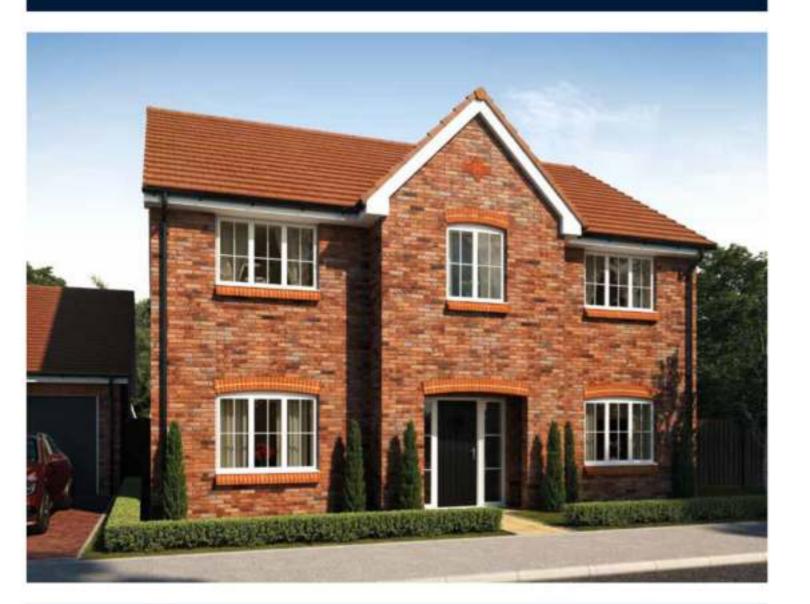

itchen and baffwoom layouts, doors, windows, garages and elevational treatments may vary from time to time. Consequently these particulars should be treated as general guidance only and do not constitute a contract, part of a contract or a warranty. TU/CB/300/500/S/01/E





### First Floor

| Bedroom 1          | 4.16m x 3.46m | 13'8" x 11'4" |
|--------------------|---------------|---------------|
| Bedroom 1 En Suite | 1.96m x 1.48m | 6'5" x 4'10"  |
| Bedroom 2          | 3.49m x 2.15m | 11'5" x 7'1"  |
| Bedroom 3          | 3.51m x 2.43m | 11'6" x 7'11" |
| Bathroom           | 2.15m x 1.91m | 7'1" x 6'3"   |

### Ground Floor

Kitchen

Living/Dining

Cloakroom

3.170m x 2.51m 5.73m x 4.67m 1.96m x 0.94m

10'5" x 8'3" 18'9" x 15'4" 6'5" x 3'1"



# The Watchmaker

FIVE BEDROOM HOME



### The Watchmaker



### Ground Floor

| Kitchen     | 3.70m x 3.65m | 12'2" x 12'0"  |
|-------------|---------------|----------------|
| Dining      | 3.67m x 2.94m | 12'0" x 9'8"   |
| Family      | 3.70m x 3.67m | 12'2" x 12'0*  |
| Living Room | 4.54m x 3.90m | 14'11" x 12'10 |
| Study       | 3.56m x 2.74m | 11'9" x 9'1"   |
| Utility     | 2.10m x 1.65m | 6'11" x 5'5"   |
| Cloakroom   | 1.65m x 1.37m | 5'5" x 4'6"    |
|             |               |                |



Cika - Cloakroom WS - Wardrobe Space (suggestion only, wardrobe not included) W - Fitted Wardrobe ----- Reduced Head Height

### Furniture arrangements are for illustrative purposes only. Items are not included, nor to scale.

The terms shown in this key may be subject to change, and positions could vary from tho