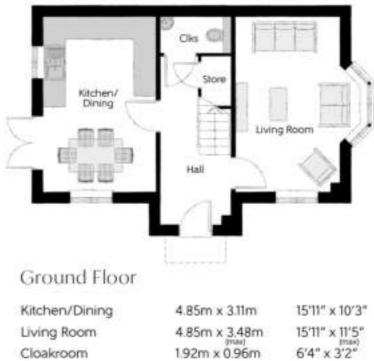

## The Tenterer

THREE BEDROOM HOME

### Ground Floor

| Kitchen/Dining | 5.64m x 2.71m | 18'6" x 8'11" |
|----------------|---------------|---------------|
| Living Room    | 5.64m x 3.01m | 18'6" x 9'10* |
| Utility        | 1.98m x 1.32m | 6'6" x 4'4"   |
| Cloakroom      | 1.51m x 0.93m | 4'11" x 3'1"  |
|                |               |               |

Cika - Closkroom WS - Wardrobe Space (suggestion only, wardrobe not included)

Furniture arrangements are for illustrative purposes only. Items are not included, nor to scale.

The terms shown in this key may be subject to change, and positions could vary from those indicated on this floorplan. Please refer to Sales Advisor for dataits of your selected plot. Computer generated image shown overieal. External finities, landscaping and configuration may vary from plot to plot. Rease refer to Sales Advisor for further details. All dimensions are approximate and should not be used for carpet sizes, appliance spaces or furniture. We operate a policy of continuous improvement and individual features such as kitchen and baffwoom layouts, doors, windows, garages and elevational treatments may vary from time to time. Consequently these particulars should be treated as general guidance only and do not constitute a contract, part of a contract or a warranty. TE/CB/300/SD0/D/01/8.