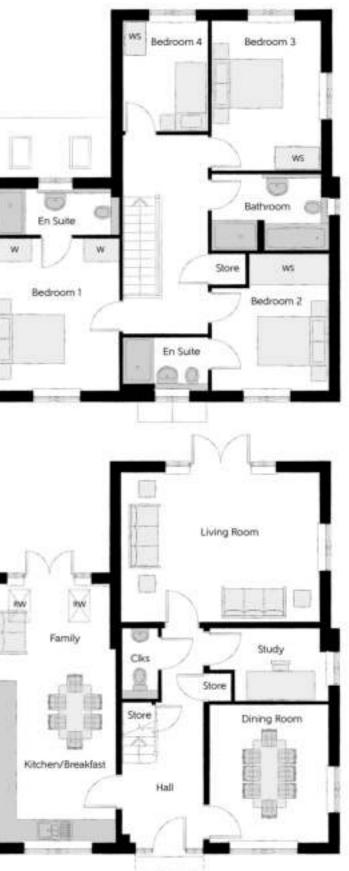

# The Wootton

FOUR BEDROOM HOME

Bedroom 1 Bedroom 2 En W5 Sto Bathroom IFO Bedroom 3 Bedroom 4 Kitchen Family Store Clks Living Room Hall . 100 A 10 A 100

Ciks - Cloakroom WS - Wardrobe Space (suggestion only, wardrobe not included)

Furniture arrangements are for illustrative purposes only. Items are not included, nor to scale.

The terms shown in this key may be subject to change, and positions could vary from those indicated on this floorplan. Please refer to Sales Advisor for datails of your selected plot. Computer generated image shown overieal. External finishes, landscaping and configuration may vary from plot to plot. Rease refer to Sales Advisor for further details. All dimensions are approximate and should not be used for carpet sizes, appliance spaces or furniture. We operate a policy of continuous improvement and individual testures such as kitchen and baffwoom layouts, doors, windows, garages and elevational treatments may vary from time to time. Consequently these particulars should be treated as general guidance only and do not constitute a contract, part of a contract or a warranty.

### First Floor

| Bedroom 1<br>4.44m x 3.65m             | 14'7" x 12'0"  |
|----------------------------------------|----------------|
| Bedroom 1<br>En Suite<br>2.36m x 1.20m | 7'9" x 6'7"    |
| Bedroom 2<br>3.65m x 3.33m             | 12'0" x 10'11" |
| Bedroom 3<br>3.38m x 3.34m             | 11′1″ × 11′0″  |
| Bedroom 4<br>3.38m x 2.31m             | 11'1* x 7'7*   |
| Bathroom<br>2.14m x 2.00m              | 7'0" × 6'7"    |

### Ground Floor

| Kitchen<br>4.30m x 3.60m     | 14'1" × 11'10" |
|------------------------------|----------------|
| Family<br>3.60m x 3.56m      | 11'10° × 11'8° |
| Living Room<br>6.27m x 4.06m | 20'7" x 13'4"  |
| Cloakroom<br>1.62m x 1.00m   | 5'4" x 3'3"    |