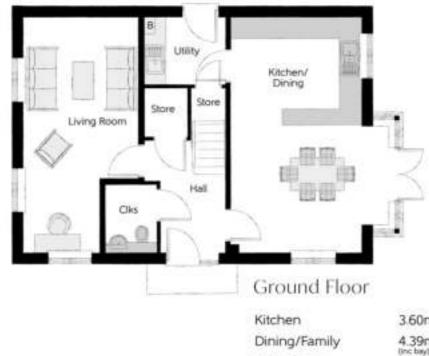

# The Charolais

FOUR BEDROOM HOME

Bedroo Bedroo Bedroo Bedroo Bedroo Bathro

Living Ro Snug Utility

Cloakroo

B - Boiler Cike - Cloekroom W - Fitted Wardrobe WS - Wardrobe Spece (suggestion only, wardrobe not included)

|        | 3.60m x 3.04m | 11'10" × 10'0" |
|--------|---------------|----------------|
| Family | 4.39m x 3.50m | 14'5" x 11'6"  |
| oom    | 4.49m x 3.20m | 14'9" × 10'6"  |
|        | 2.12m x 2.05m | 7'0" x 6'9"    |
|        | 2.25m x 1.87m | 7'5" x 6'2"    |
| om     | 1.90m x 1.43m | 6'3" x 4'8"    |
|        |               |                |