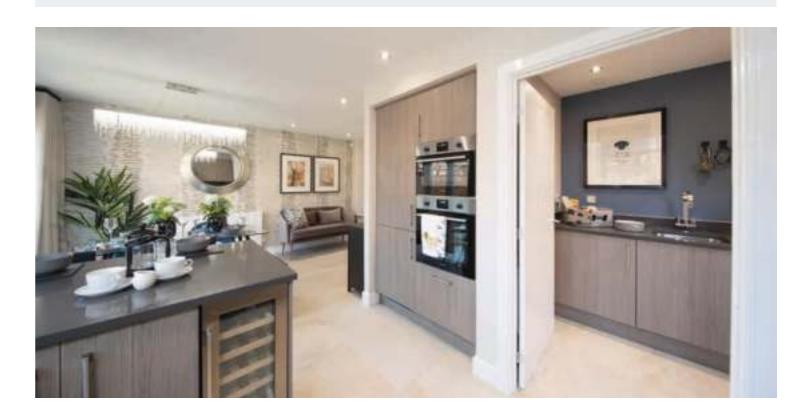

### Kitchens

- Integrated or freestanding washer/dryer
- Integrated fridge/freezer
- Integrated or freestanding dishwasher
- Integrated or freestanding washing machine
- Upgrade to composite worktops
- Double oven
- Upgrade hob

### Tiling

- Full and half height tiling • Comprehensive upgrade options

### Plumbing

• Heated towel rail

bellway.co.uk

Most important of all, because we recognise that you want your new home to reflect your personal taste from day one, we will make sure that all your Additions choices are expertly fitted and finished by the time you move in.