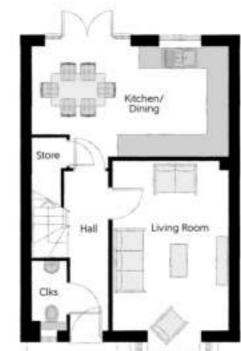

# The Chandler

THREE BEDROOM HOME

Bedroom 3 Bedroom 2 .W5 En Ston Store Bedroom 1

### First Floor

Bedroom Bedroom Bedroom. Bedroom . Bathroom

Ground Floor Kitchen/Di Living Roor Cloakroom

Cika - Closkroom WS - Wardrobe Space (suggestion only, wardrobe not included)

Furniture arrangements are for illustrative purposes only. Items are not included, nor to scale.

1000

The terms shown in this key may be subject to change, and positions could vary from those indicated on this floorplan. Please refer to Sales Advisor for dataits of your selected plot. Computer generated image shown overieal. External finities, landscaping and configuration may vary from plot to plot. Rease refer to Sales Advisor for further details. All dimensions are approximate and should not be used for carpet sizes, appliance spaces or furniture. We operate a policy of continuous improvement and individual features such as kitchen and baffwoom layouts, doors, windows, garages and elevational treatments may vary from time to time. Consequently these particulars should be treated as general guidance only and do not constitute a contract, part of a contract or a warranty. CHACB/300/S00/S/01/D

| 1          | 3.40m x 3.02m | 11'2" x 9'11" |
|------------|---------------|---------------|
| 1 En Suite | 2.45m x 1.20m | 8'0" x 3'11"  |
| 2          | 3.50m x 2.48m | 11'6" x 8'2"  |
| 3          | 2.89m x 2.47m | 9'6" x 8'1"   |
| ř,         | 1.97m x 1.96m | 6'5" x 6'5"   |