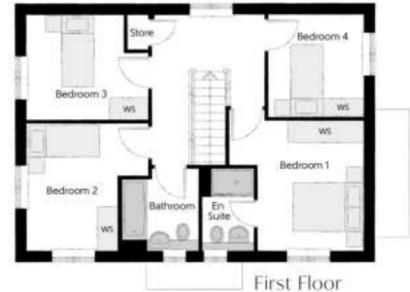

# The Luthier

FOUR BEDROOM HOME

### The Luthier

Bedroom 3 WS Bedroom 2 En Sulle Bedroom 1 Bedroom 1

Cika - Closkroom WS - Wandrobe Space (suggestion only, wardrobe not included)

### Furniture arrangements are for illustrative purposes only. Items are not included, nor to scale.

The terms shown in this key may be subject to change, and positions could vary from those indicated on this floorplan. Please refer to Sales Advisor for dataits of your selected plot. Computer generated image shown overieal. External finities, landscaping and configuration may vary from plot to plot. Rease refer to Sales Advisor for further details. All dimensions are approximate and should not be used for carpet sizes, appliance spaces or furniture. We operate a policy of continuous improvement and individual features such as kitchen and baffwoom layouts, doors, windows, garages and elevational treatments may vary from time to time. Consequently these particulars should be treated as general guidance only and do not constitute a contract, part of a contract or a warranty. LU/CB/300/S00/D/01/8.

### First Floor

Bedroom 1 Bedroom 1 En Suite Bedroom 2 Bedroom 3 Bedroom 4 Bathroom 4.21m x 3.38m 2.03m x 1.55m 3.96m x 3.74m (max) 3.62m x 2.70m 3.37m x 3.31m 2.15m x 2.08m 13'10" x 11'1" 6'8" x 5'1" 13'0" x 12'3" (max) 11'10" x 8'10" (max) 11'0" x 10'10" (max) 7'1" x 6'10"