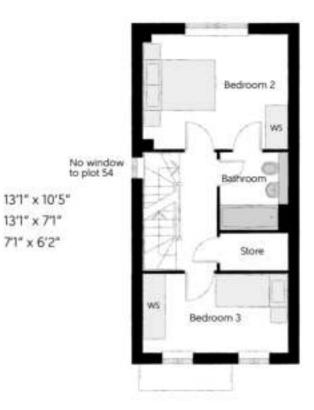

# The Fletcher

THREE BEDROOM HOME

### First Floor

Bedroom 2 Bedroom 3 Bathroom

3.99m x 3.16m 3.99m x 2.16m 2.15m x 1.88m