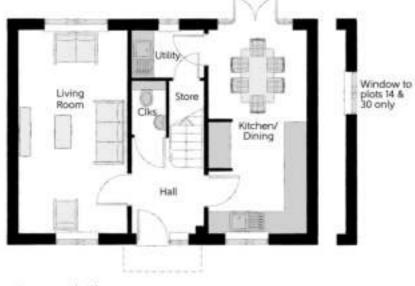

## The Tenterer

THREE BEDROOM HOME

### Ground Floor

| Kitchen/Dining | 5.64m x 2.71m | 18'6" x 8'11" |
|----------------|---------------|---------------|
| Living Room    | 5.64m x 3.01m | 18'6" x 9'10* |
| Utility        | 1.98m x 1.32m | 6'6" x 4'4"   |
| Cloakroom      | 1.51m x 0.93m | 4'11" x 3'1"  |
|                |               |               |

Cika - Closkroom WS - Wardrobe Space (suggestion only, wardrobe not included)

Furniture arrangements are for illustrative purposes only. Items are not included, nor to scale.

The terms shown in this key may be subject to change, and positions could vary from those indicated on this floorplan. Please refer to Sales Advisor for dataits of your selected plot. Computer generated image shown overieal. External finities, landscaping and configuration may vary from plot to plot. Rease refer to Sales Advisor for further details. All dimensions are approximate and should not be used for carpet sizes, appliance spaces or furniture. We operate a policy of continuous improvement and individual features such as kitchen and baffwoom layouts, doors, windows, garages and elevational treatments may vary from time to time. Consequently these particulars should be treated as general guidance only and do not constitute a contract, part of a contract or a warranty. TE/CB/300/SD0/D/01/8.