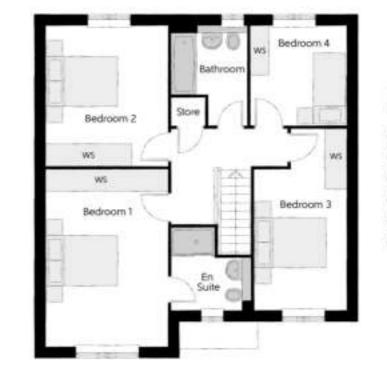

bellway.co.uk

First Floor

| Bedroom 1 | 4.13m x 3.36m | 13'7" x 11'10* |
|-----------|---------------|----------------|
| Bedroom 2 | 5.65m x 2.87m | 18'7" x 9'5"   |

\* Window to plots 50, 52, 56, 77, 163, 164 & 179 only