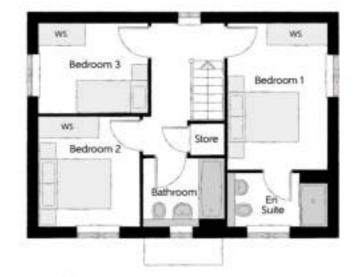

## The Tenterer

THREE BEDROOM HOME

### First Floor

| Bedroom 1          | 4.07 |
|--------------------|------|
| Bedroom 1 En Suite | 2.77 |
| Bedroom 2          | 3.07 |
| Bedroom 3          | 3.03 |
| Bathroom           | 2.26 |
|                    |      |

### Ground Floor

| Kitchen/Dining | 5.64m x 2.71m | 18'6" x 8'11" |
|----------------|---------------|---------------|
| Living Room    | 5.64m x 3.01m | 18'6" x 9'10* |
| Utility        | 1.98m x 1.32m | 6'6" x 4'4"   |
| Cloakroom      | 1.51m x 0.93m | 4'11" x 3'1"  |
|                |               |               |

Cika - Closkroom WS - Wardrobe Space (suggestion only, wardrobe not included)

Furniture arrangements are for illustrative purposes only. Items are not included, nor to scale.

The terms shown in this key may be subject to change, and positions could vary from those indicated on this floorplan. Please refer to Sales Advisor for dataits of your selected plot. Computer generated image shown overieal. External finities, landscaping and configuration may vary from plot to plot. Rease refer to Sales Advisor for further details. All dimensions are approximate and should not be used for carpet sizes, appliance spaces or furniture. We operate a policy of continuous improvement and individual features such as kitchen and baffwoom layouts, doors, windows, garages and elevational treatments may vary from time to time. Consequently these particulars should be treated as general guidance only and do not constitute a contract, part of a contract or a warranty. TE/CB/300/SD0/D/01/8.

13'4" x 9'1" 7m x 2.77m m x 1.48m 9'1" x 4'10" 10'1" x 9'2" 7m x 2.79m 3m x 2.48m 9'11" x 8'2" 5m x 1.92m 7'5" x 6'4"