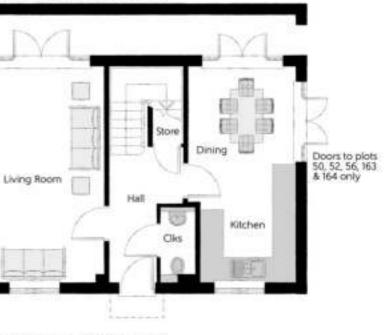

# The Chandler

THREE BEDROOM HOME

Bedroom 3 Bedroom 2 .W5 En Ston Store Bedroom 1

### First Floor

Bedroom Bedroom Bedroom. Bedroom . Bathroom

Ground Floor Kitchen/Di Living Roor Cloakroom

Cika - Closkroom WS - Wardrobe Space (suggestion only, wardrobe not included)

Furniture arrangements are for illustrative purposes only. Items are not included, nor to scale.

1000

The terms shown in this key may be subject to change, and positions could vary from those indicated on this floorplan. Please refer to Sales Advisor for dataits of your selected plot. Computer generated image shown overieal. External finities, landscaping and configuration may vary from plot to plot. Rease refer to Sales Advisor for further details. All dimensions are approximate and should not be used for carpet sizes, appliance spaces or furniture. We operate a policy of continuous improvement and individual features such as kitchen and baffwoom layouts, doors, windows, garages and elevational treatments may vary from time to time. Consequently these particulars should be treated as general guidance only and do not constitute a contract, part of a contract or a warranty. CHACB/300/S00/S/01/D

| 1          | 3.40m x 3.02m | 11'2" x 9'11" |
|------------|---------------|---------------|
| 1 En Suite | 2.45m x 1.20m | 8'0" x 3'11"  |
| 2          | 3.50m x 2.48m | 11'6" x 8'2"  |
| 3          | 2.89m x 2.47m | 9'6" x 8'1"   |
| ř,         | 1.97m x 1.96m | 6'5" x 6'5"   |