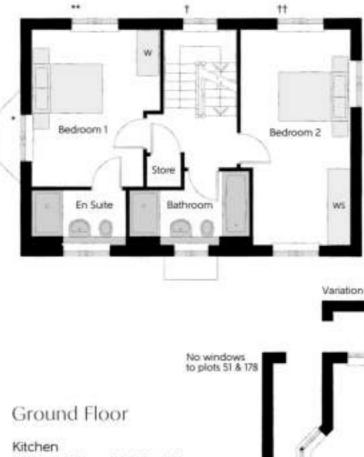

bellway.co.uk

First Floor

| Bedroom 1 | 4.13m x 3.36m | 13'7" x 11'10* |
|-----------|---------------|----------------|
| Bedroom 2 | 5.65m x 2.87m | 18'7" x 9'5"   |

\* Window to plots 50, 52, 56, 77, 163, 164 & 179 only

\*\* Window to plots 51 & 178 only

† Window to plots 51, 77, 178 & 179 only †† Window to plots 51, 77, 178 & 179 only

‡ Window to plots 50, 52, 56, 163 & 164 only

Variation to plots 50, 52, 56, 163 & 164 only