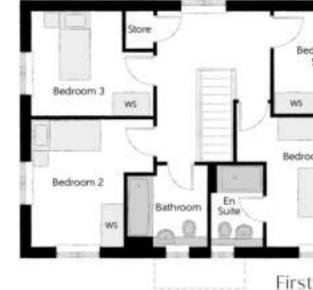

# The Charolais

FOUR BEDROOM HOME

Bedroo Bedroo Bedroo Bedroo Bedroo Bathro

Living Ro Snug Utility

Cloakroo

B - Boiler Cike - Cloekroom W - Fitted Wardrobe WS - Wardrobe Spece (suggestion only, wardrobe not included)

### First Floor

| om 1          | 3.99m x 3.66m | 13'1" x 12'0" |
|---------------|---------------|---------------|
| om 1 En Suite | 2.28m x 1.44m | 7'6" x 4'9"   |
| om 2          | 3.54m x 3.39m | 11'7" × 11'1" |
| om 3          | 3.39m x 2.91m | 11'1" × 9'6"  |
| om 4/Study    | 2.85m x 2.64m | 9'4" x 8'8"   |
| moo           | 2.28m x 2.23m | 7'6* x 7'4"   |
|               |               |               |