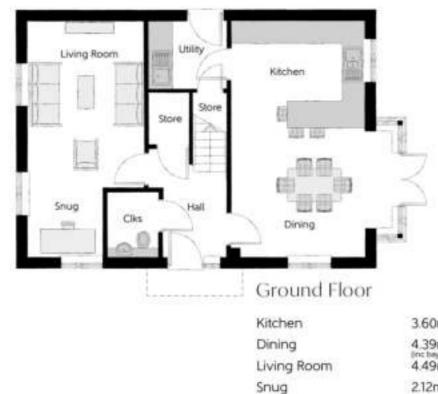

|        | 3.60m x 3.04m | 11'10" × 10'0" |
|--------|---------------|----------------|
| Family | 4.39m x 3.50m | 14'5" x 11'6"  |
| oom    | 4.49m x 3.20m | 14'9" × 10'6"  |
|        | 2.12m x 2.05m | 7'0" x 6'9"    |
|        | 2.25m x 1.87m | 7'5" x 6'2"    |
| om     | 1.90m x 1.43m | 6'3" x 4'8"    |
|        |               |                |

| 3.60m x 3.04m                               | 11'10" × 10'0"                              |
|---------------------------------------------|---------------------------------------------|
| 4.39m x 3.50m<br>(inc bay)<br>4.49m x 3.20m | 14'5" x 11'6"<br>(Inc bay)<br>14'9" x 10'6" |
| 2.12m x 2.05m                               | 7'0" x 6'9"                                 |
| 2.25m x 1.87m                               | 7'5" x 6'2"                                 |
| 1.90m x 1.43m                               | 6'3" x 4'8"                                 |
|                                             |                                             |