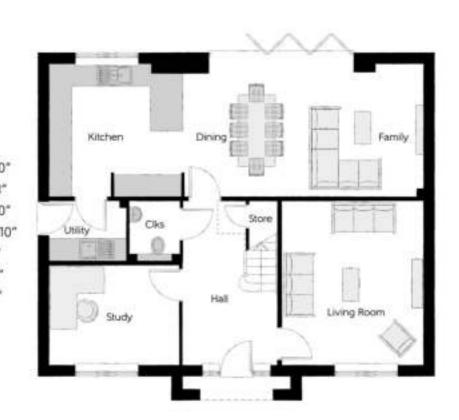

### Ground Floor

| Kitchen     | 3.70m x 3.65m | 12'2" x 12'0"  |
|-------------|---------------|----------------|
| Dining      | 3.67m x 2.94m | 12'0" x 9'8"   |
| Family      | 3.70m x 3.67m | 12'2" x 12'0*  |
| Living Room | 4.54m x 3.90m | 14'11" x 12'10 |
| Study       | 3.56m x 2.74m | 11'9" x 9'1"   |
| Utility     | 2.10m x 1.65m | 6'11" x 5'5"   |
| Cloakroom   | 1.65m x 1.37m | 5'5" x 4'6"    |
|             |               |                |