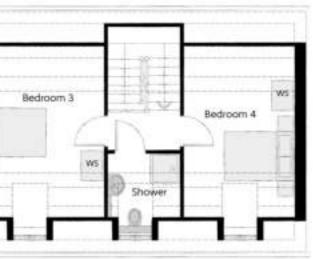

# The Alnwick

4 BEDROOM HOME

Bedroom 3 Bedroom 4 4.60m x 3.36m 4.60m x 2.87m

15'1" x 11'0" 15'1" x 9'5"

3.30m x 2.50m 10'10" x 8'3" Living Room 5.65m x 3.30m 18'7" x 10'10 Dining 2.81m x 2.35m 9'3" x 7'9"

Clks - Cloakroom W - Fitted Wardrobe WS - Wardrobe Space (suggestion only, wanthobe not included) ----- Reduced Head Height

Furniture arrangements are for illustrative purposes only. Items are not included, nor to scale.

The terms shown in this key may be subject to change, and positions could vary from those indicated on this floorplan. Please refer to Sales Advisor for dataits of your selected plot. Computer generated image shown overleal. External finishes, landscaping and configuration may vary from plot to plot. Please refer to Sales Advisor for further details. All dimensions are approximate and should not be used for carpet sizes, appliance spaces or furniture. We operate a policy of continuous improvement and individual tenures such as kitchen and bathroom layouts, doors, windows, garages and elevational treatments may vary from time to time. Consequently these particulars should be treated as general guidance only and do not constitute a contract, part of a contract or a warranty.

bellway.co.uk

First Floor

| Bedroom 1 | 4.13m x 3.36m | 13'7" x 11'10* |
|-----------|---------------|----------------|
| Bedroom 2 | 5.65m x 2.87m | 18'7" x 9'5"   |

\* Window to plots 50, 52, 56, 77, 163, 164 & 179 only