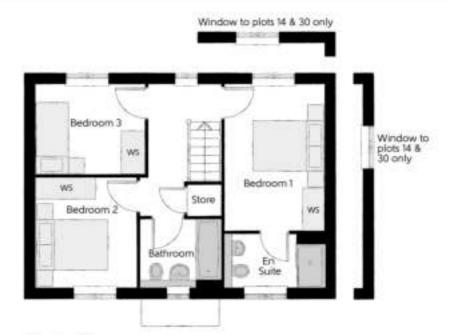

The Tenterer Phois 14, 30, 40, 101, 150 & 152

\*No bay window.

## The Tenterer

THREE BEDROOM HOME

### First Floor

| Bedroom 1          | 4.07 |
|--------------------|------|
| Bedroom 1 En Suite | 2.77 |
| Bedroom 2          | 3.07 |
| Bedroom 3          | 3.03 |
| Bathroom           | 2.26 |
|                    |      |

### Ground Floor

| Kitchen/Dining | 5.64m x 2.71m | 18'6" x 8'11" |
|----------------|---------------|---------------|
| Living Room    | 5.64m x 3.01m | 18'6" x 9'10* |
| Utility        | 1.98m x 1.32m | 6'6" x 4'4"   |
| Cloakroom      | 1.51m x 0.93m | 4'11" x 3'1"  |
|                |               |               |

Cika - Closkroom WS - Wardrobe Space (suggestion only, wardrobe not included)

Furniture arrangements are for illustrative purposes only. Items are not included, nor to scale.

The terms shown in this key may be subject to change, and positions could vary from those indicated on this floorplan. Please refer to Sales Advisor for dataits of your selected plot. Computer generated image shown overieal. External finities, landscaping and configuration may vary from plot to plot. Rease refer to Sales Advisor for further details. All dimensions are approximate and should not be used for carpet sizes, appliance spaces or furniture. We operate a policy of continuous improvement and individual features such as kitchen and baffwoom layouts, doors, windows, garages and elevational treatments may vary from time to time. Consequently these particulars should be treated as general guidance only and do not constitute a contract, part of a contract or a warranty. TE/CB/300/SD0/D/01/8.

13'4" x 9'1" 7m x 2.77m m x 1.48m 9'1" x 4'10" 10'1" x 9'2" 7m x 2.79m 3m x 2.48m 9'11" x 8'2" 5m x 1.92m 7'5" x 6'4"