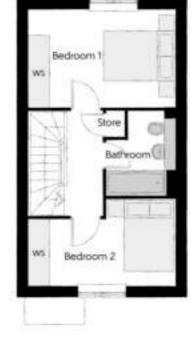

bellway.co.uk

First Floor

| Bedroom 1 | 4.13m x 3.36m | 13'7" x 11'10* |
|-----------|---------------|----------------|
| Bedroom 2 | 5.65m x 2.87m | 18'7" x 9'5"   |

\* Window to plots 50, 52, 56, 77, 163, 164 & 179 only