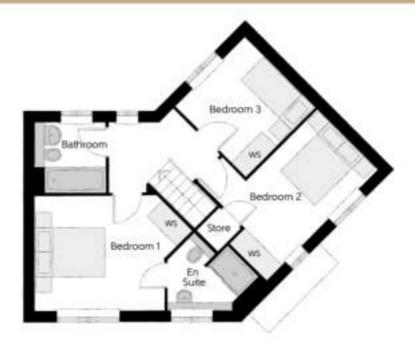

# The Chandler

THREE BEDROOM HOME

Bedroom 3 Bedroom 2 .W5 En Ston Store Bedroom 1

### First Floor

Bedroom Bedroom Bedroom. Bedroom . Bathroom

Ground Floor Kitchen/Di Living Roor Cloakroom

Cika - Closkroom WS - Wardrobe Space (suggestion only, wardrobe not included)

Furniture arrangements are for illustrative purposes only. Items are not included, nor to scale.

| 1          | 3.40m x 3.02m | 11'2" x 9'11" |
|------------|---------------|---------------|
| 1 En Suite | 2.45m x 1.20m | 8'0" x 3'11"  |
| 2          | 3.50m x 2.48m | 11'6" x 8'2"  |
| 3          | 2.89m x 2.47m | 9'6" x 8'1"   |
| ř,         | 1.97m x 1.96m | 6'5" x 6'5"   |