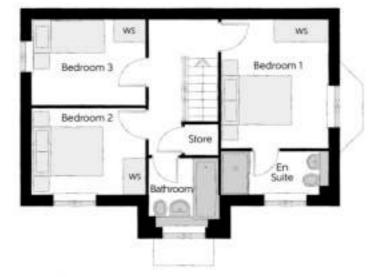

## The Tenterer

THREE BEDROOM HOME

### First Floor

| Bedroom 1          | 4.07 |
|--------------------|------|
| Bedroom 1 En Suite | 2.77 |
| Bedroom 2          | 3.07 |
| Bedroom 3          | 3.03 |
| Bathroom           | 2.26 |
|                    |      |