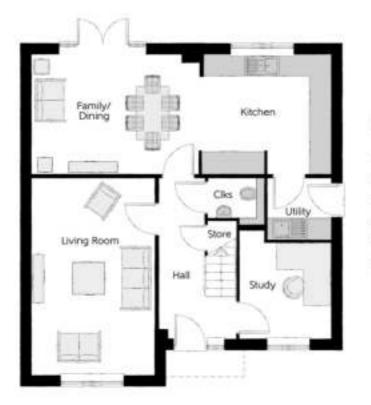

### Ground Floor

| Kitchen       | 2.92m x 2.88m | 9'7" x 9'5"    |
|---------------|---------------|----------------|
| Family/Dining | 5.48m x 3.37m | 18'0" x 11'1"  |
| Living Room   | 4.14m x 3.32m | 13'7" x 10'11" |
| Study         | 2.73m x 2.30m | 8'11" x 7'7"   |
| Cloakroom     | 2.20m x 1.85m | 7'3" x 6'1"    |