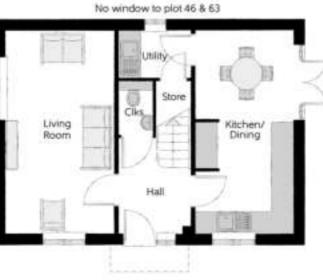

## The Tenterer

THREE BEDROOM HOME

### First Floor

| Bedroom 1          | 4.07 |
|--------------------|------|
| Bedroom 1 En Suite | 2.77 |
| Bedroom 2          | 3.07 |
| Bedroom 3          | 3.03 |
| Bathroom           | 2.26 |
|                    |      |

### Ground Floor

| Kitchen/Dining | 5.64m x 2.71m | 18'6" x 8'11" |
|----------------|---------------|---------------|
| Living Room    | 5.64m x 3.01m | 18'6" x 9'10* |
| Utility        | 1.98m x 1.32m | 6'6" x 4'4"   |
| Cloakroom      | 1.51m x 0.93m | 4'11" x 3'1"  |
|                |               |               |

Cika - Closkroom WS - Wardrobe Space (suggestion only, wardrobe not included)

Furniture arrangements are for illustrative purposes only. Items are not included, nor to scale.

The terms shown in this key may be subject to change, and positions could vary from those indicated on this floorplan. Please refer to Sales Advisor for dataits of your selected plot. Computer generated image shown overieal. External finities, landscaping and configuration may vary from plot to plot. Rease refer to Sales Advisor for further details. All dimensions are approximate and should not be used for carpet sizes, appliance spaces or furniture. We operate a policy of continuous improvement and individual features such as kitchen and baffwoom layouts, doors, windows, garages and elevational treatments may vary from time to time. Consequently these particulars should be treated as general guidance only and do not constitute a contract, part of a contract or a warranty. TE/CB/300/SD0/D/01/8.

13'4" x 9'1" 7m x 2.77m m x 1.48m 9'1" x 4'10" 10'1" x 9'2" 7m x 2.79m 3m x 2.48m 9'11" x 8'2" 5m x 1.92m 7'5" x 6'4"