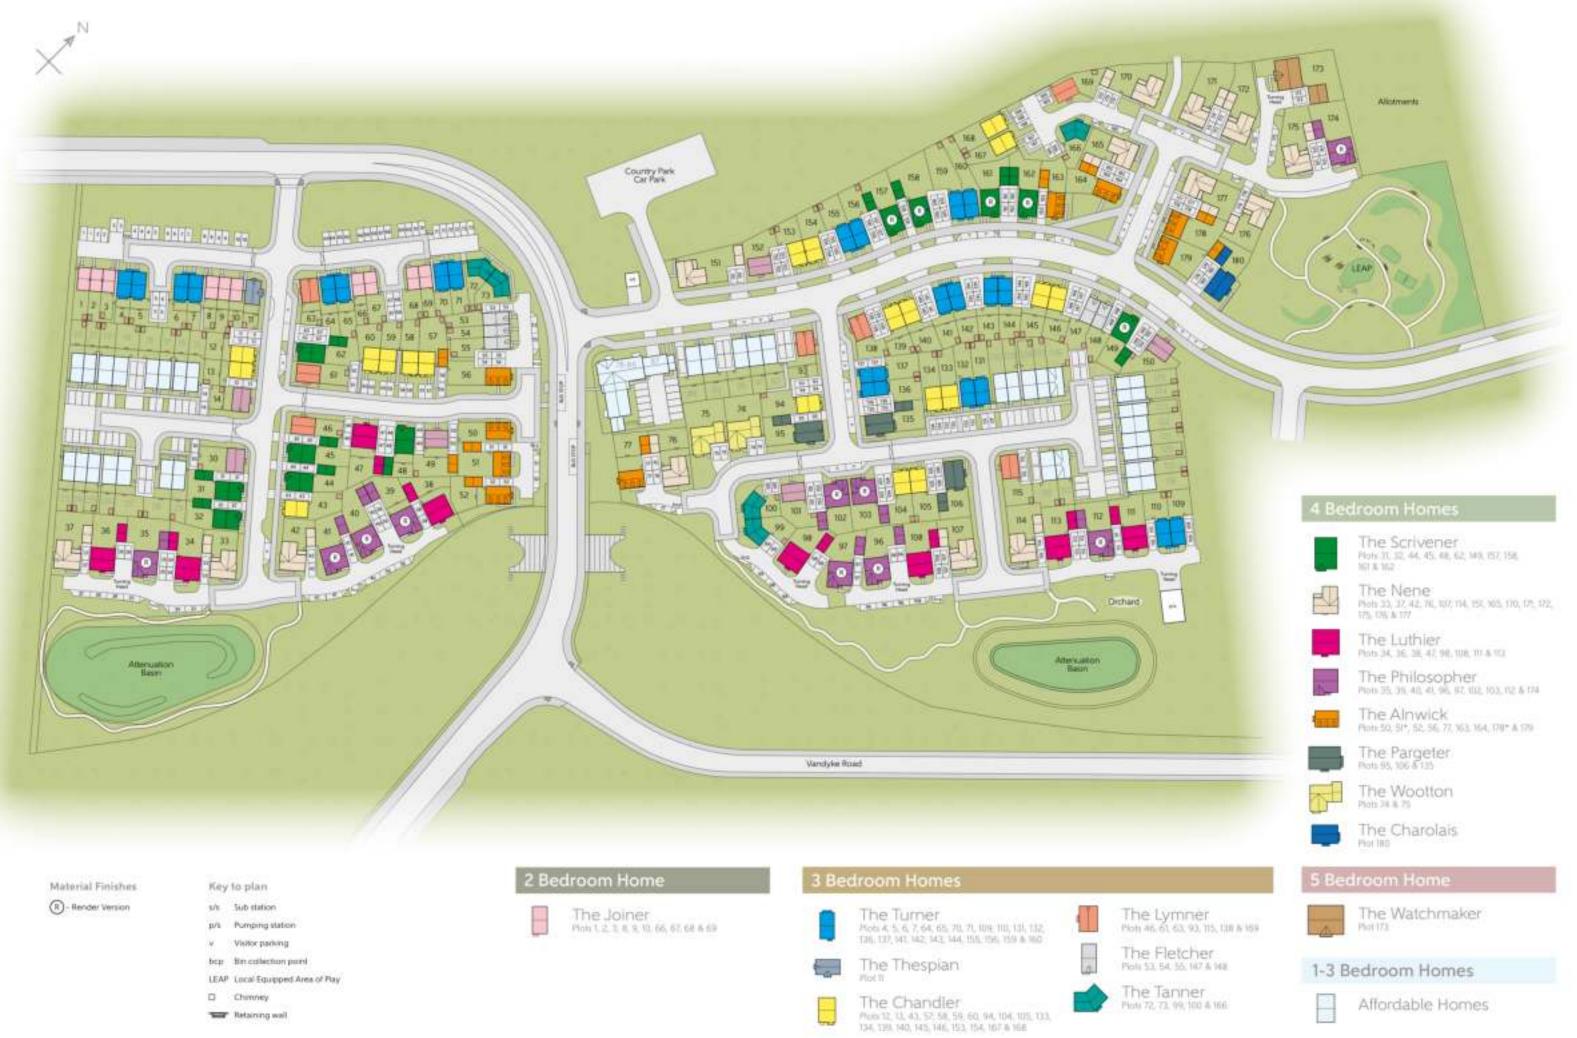

The site plan is drawn to show the relative position of individual properties. NOT TO SCALE. This is a two dimensional drawing and will not show land contours and gradients, boundary treatments, landscaping or local authority street lighting. Footpaths subject to change. For details of individual properties and availability please refer to our Sales Advisor.