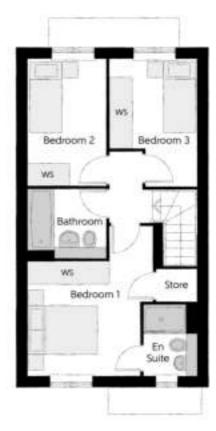

The Tenterer Phois 14, 30, 40, 101, 150 & 152

\*No bay window.

## The Tenterer

THREE BEDROOM HOME

### First Floor

| Bedroom 1          | 4.07 |
|--------------------|------|
| Bedroom 1 En Suite | 2.77 |
| Bedroom 2          | 3.07 |
| Bedroom 3          | 3.03 |
| Bathroom           | 2.26 |
|                    |      |

Cika - Closkroom WS - Wardrobe Space (suggestion only, wardrobe not included)

Furniture arrangements are for illustrative purposes only. Items are not included, nor to scale.

The terms shown in this key may be subject to change, and positions could vary from those indicated on this floorplan. Please refer to Sales Advisor for dataits of your selected plot. Computer generated image shown overieal. External finities, landscaping and configuration may vary from plot to plot. Rease refer to Sales Advisor for further details. All dimensions are approximate and should not be used for carpet sizes, appliance spaces or furniture. We operate a policy of continuous improvement and individual features such as kitchen and baffwoom layouts, doors, windows, garages and elevational treatments may vary from time to time. Consequently these particulars should be treated as general guidance only and do not constitute a contract, part of a contract or a warranty. TE/CB/300/SD0/D/01/8.