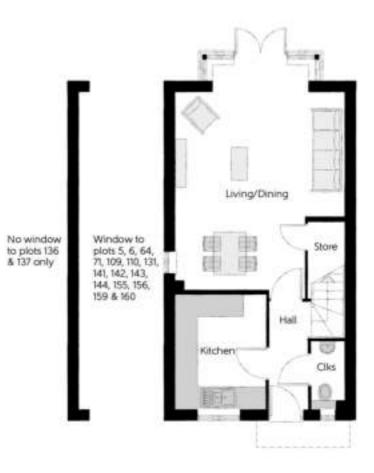

The Tenterer Phois 14, 30, 40, 101, 150 & 152

\*No bay window.

## The Tenterer

THREE BEDROOM HOME

### Ground Floor

| Kitchen/Dining | 5.64m x 2.71m | 18'6" x 8'11" |
|----------------|---------------|---------------|
| Living Room    | 5.64m x 3.01m | 18'6" x 9'10* |
| Utility        | 1.98m x 1.32m | 6'6" x 4'4"   |
| Cloakroom      | 1.51m x 0.93m | 4'11" x 3'1"  |
|                |               |               |

Cika - Closkroom WS - Wardrobe Space (suggestion only, wardrobe not included)

Furniture arrangements are for illustrative purposes only. Items are not included, nor to scale.

The terms shown in this key may be subject to change, and positions could vary from those indicated on this floorplan. Please refer to Sales Advisor for dataits of your selected plot. Computer generated image shown overieal. External finities, landscaping and configuration may vary from plot to plot. Rease refer to Sales Advisor for further details. All dimensions are approximate and should not be used for carpet sizes, appliance spaces or furniture. We operate a policy of continuous improvement and individual features such as kitchen and baffwoom layouts, doors, windows, garages and elevational treatments may vary from time to time. Consequently these particulars should be treated as general guidance only and do not constitute a contract, part of a contract or a warranty. TE/CB/300/SD0/D/01/8.