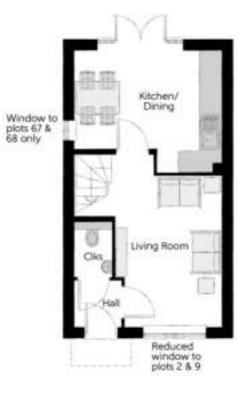

\*\* Window to plots 51 & 178 only

† Window to plots 51, 77, 178 & 179 only †† Window to plots 51, 77, 178 & 179 only

‡ Window to plots 50, 52, 56, 163 & 164 only

Variation to plots 50, 52, 56, 163 & 164 only