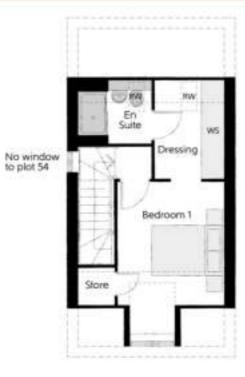

# The Fletcher

THREE BEDROOM HOME

### Second Floor

Bedroom 1 Dressing Bedroom 1 E