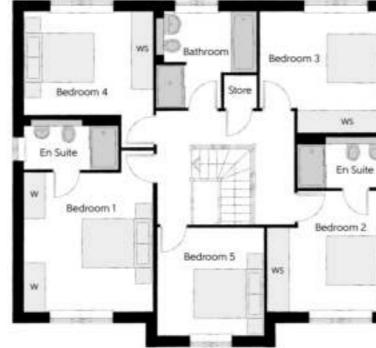

### First Floor

| Bedroom 1             | 4.46m x 3.63m | 14'8" x 11'11" |
|-----------------------|---------------|----------------|
| Bedroom 1<br>En Suite | 2.59m x 1.41m | 8'6" x 4'8"    |
| Bedroom 2             | 3.63m x 3.35m | 11'11" × 11'0" |
| Bedroom 2<br>En Suite | 2.76m x 1.41m | 9'1" x 4'8"    |
| Bedroom 3             | 3.80m x 3.39m | 12'3" x 11'2"  |
| Bedroom 4             | 3.79m x 3.63m | 12'5" x 11'11" |
| Bedroom 5             | 2.99m x 2.94m | 9'10" x 9'8"   |
| Bathroom              | 2.76m x 2.68m | 9'2" x 8'10"   |
|                       |               |                |