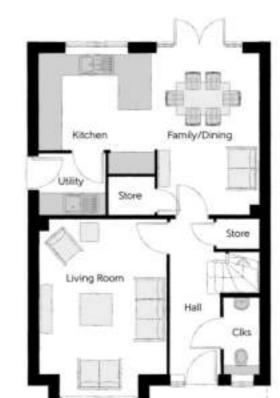

# The Wootton

FOUR BEDROOM HOME

Bedroom 1 Bedroom 2 En W5 Sto Bathroom IFO Bedroom 3 Bedroom 4 Kitchen Family Store Clks Living Room Hall . 100 A 10 A 100

Ciks - Cloakroom WS - Wardrobe Space (suggestion only, wardrobe not included)

### First Floor

| Bedroom 1<br>4.44m x 3.65m             | 14'7" x 12'0"  |
|----------------------------------------|----------------|
| Bedroom 1<br>En Suite<br>2.36m x 1.20m | 7'9" x 6'7"    |
| Bedroom 2<br>3.65m x 3.33m             | 12'0" x 10'11" |
| Bedroom 3<br>3.38m x 3.34m             | 11′1″ × 11′0″  |
| Bedroom 4<br>3.38m x 2.31m             | 11'1* x 7'7*   |
| Bathroom<br>2.14m x 2.00m              | 7'0" × 6'7"    |

### Ground Floor

| Kitchen<br>4.30m x 3.60m     | 14'1" × 11'10" |
|------------------------------|----------------|
| Family<br>3.60m x 3.56m      | 11'10° × 11'8° |
| Living Room<br>6.27m x 4.06m | 20'7" x 13'4"  |
| Cloakroom<br>1.62m x 1.00m   | 5'4" x 3'3"    |