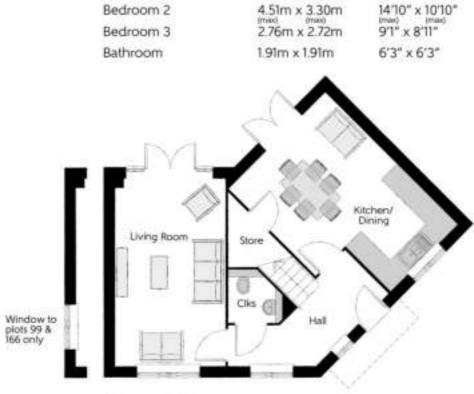

# The Tanner

THREE BEDROOM HOME

### First Floor

| Bedroom 1          | 3.65m x   |
|--------------------|-----------|
| Bedroom 1 En Suite | 2.11m x 1 |
| Bedroom 2          | 4.51m x   |
| Bedroom 3          | 2.76m x   |
| Bathroom           | 1.91m x   |

### Ground Floor

| Kitchen/Dining | 5.19m x 3.76m | 17'0" x 12'4" |
|----------------|---------------|---------------|
| Living Room    | 5.19m x 3.01m | 17'0" x 9'10" |
| Cloakroom      | 1.50m x 1.47m | 4'11" x 4'10* |

Cika - Closkroom WS - Wardrobe Space (suggestion only, wardrobe not included)

Furniture arrangements are for illustrative purposes only. Items are not included, nor to scale.

The terms shown in this key may be subject to change, and positions could vary from those indicated on this floorplan. Please refer to Sales Advisor for datails of your selected plot. Computer generated image shown overieal. External finishes, landscaping and configuration may vary from plot to plot. Rease refer to Sales Advisor for further details. All dimensions are approximate and should not be used for carpet sizes, appliance spaces or furnitum. We operate a policy of continuous improvement and individual features such as kitchen and bathroom layouts, doors, windows, garages and elevational treatments may vary from time to time. Consequently these particulars should be treated as general guidance only and do not constitute a contract, part of a contract or a warranty. TN/CB/300/500/S/01/A.

| x 3.19m                     | 12'0" x 10'5"                                  |
|-----------------------------|------------------------------------------------|
| 1.79m                       | 6'11" × 5'11"                                  |
| x 3.30m<br>(max)<br>x 2.72m | 14'10" x 10'10"<br>(max) (max)<br>9'1" x 8'11" |
| 1.91m                       | 6'3" x 6'3"                                    |