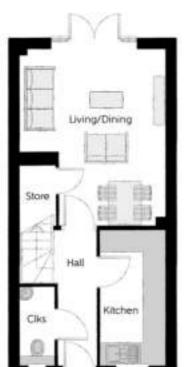

# The Fletcher

THREE BEDROOM HOME

### Ground Floor

Kitchen Living/Dinin Cloakroom

Ciks - Cloakroom WS - Wantrobe Space (suggestion only, wardrobe not included): MW - Roof Window ---- Reduced Head Height

Furniture arrangements are for illustrative purposes only. Items are not included, nor to scale.