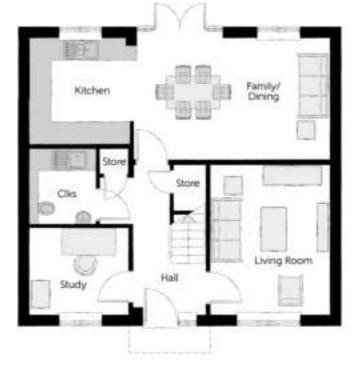

### Ground Floor

| Kitchen       | 2.92m x 2.88m | 9'7" x 9'5"    |
|---------------|---------------|----------------|
| Family/Dining | 5.48m x 3.37m | 18'0" x 11'1"  |
| Living Room   | 4.14m x 3.32m | 13'7" x 10'11" |
| Study         | 2.73m x 2.30m | 8'11" x 7'7"   |
| Cloakroom     | 2.20m x 1.85m | 7'3" x 6'1"    |