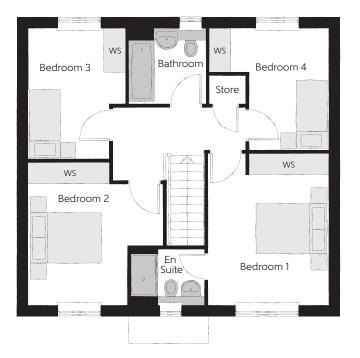

## First Floor

| Bedroom 1          | 4.21m x 3.38m | 13'10" x 11'1" |
|--------------------|---------------|----------------|
| Bedroom 1 En Suite | 2.03m x 1.55m | 6′8″ x 5′1″    |
| Bedroom 2          | 3.96m x 3.74m | 13'0" x 12'3"  |
| Bedroom 3          | 3.62m x 2.70m | 11'10" x 8'10" |
| Bedroom 4          | 3.37m x 3.31m | 11'0" x 10'10" |
| Bathroom           | 2.15m x 2.08m | 7'1" x 6'10"   |

Clks - Cloakroom WS - Wardrobe Space (suggestion only, wardrobe not included)

## Furniture arrangements are for illustrative purposes only. Items are not included, nor to scale.

The items shown in this key may be subject to change, and positions could vary from those indicated on this floorplan. Please refer to Sales Advisor for details of your selected plot. Computer generated image shown overleaf. External finishes, landscaping and configuration may vary from plot to plot. Please refer to Sales Advisor for further details. All dimensions are approximate and should not be used for carpet sizes, appliance spaces or furniture. We operate a policy of continuous improvement and individual features such as kitchen and bathroom layouts, doors, windows, garages and elevational treatments may vary from time to time. Consequently these particulars should be treated as general guidance only and do not constitute a contract, part of a contract or a warranty. LU/CB/300/S00/D/01/B.