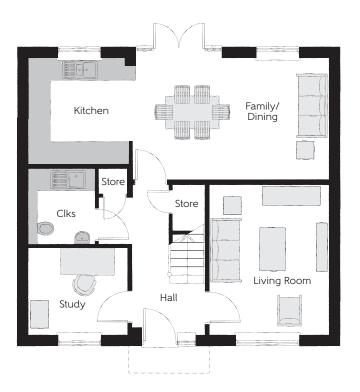

## Ground Floor

| Kitchen       | 2.92m x 2.88m | 9'7" x 9'5"    |
|---------------|---------------|----------------|
| Family/Dining | 5.48m x 3.37m | 18'0" × 11'1"  |
| Living Room   | 4.14m x 3.32m | 13'7" x 10'11" |
| Study         | 2.73m x 2.30m | 8'11" x 7'7"   |
| Cloakroom     | 2.20m x 1.85m | 7′3″ x 6′1″    |

Clks - Cloakroom WS - Wardrobe Space (suggestion only, wardrobe not included)

## Furniture arrangements are for illustrative purposes only. Items are not included, nor to scale.

The items shown in this key may be subject to change, and positions could vary from those indicated on this floorplan. Please refer to Sales Advisor for details of your selected plot. Computer generated image shown overleaf. External finishes, landscaping and configuration may vary from plot to plot. Please refer to Sales Advisor for further details. All dimensions are approximate and should not be used for carpet sizes, appliance spaces or furniture. We operate a policy of continuous improvement and individual features such as kitchen and bathroom layouts, doors, windows, garages and elevational treatments may vary from time to time. Consequently these particulars should be treated as general guidance only and do not constitute a contract, part of a contract or a warranty. LU/CB/300/S00/D/01/B.