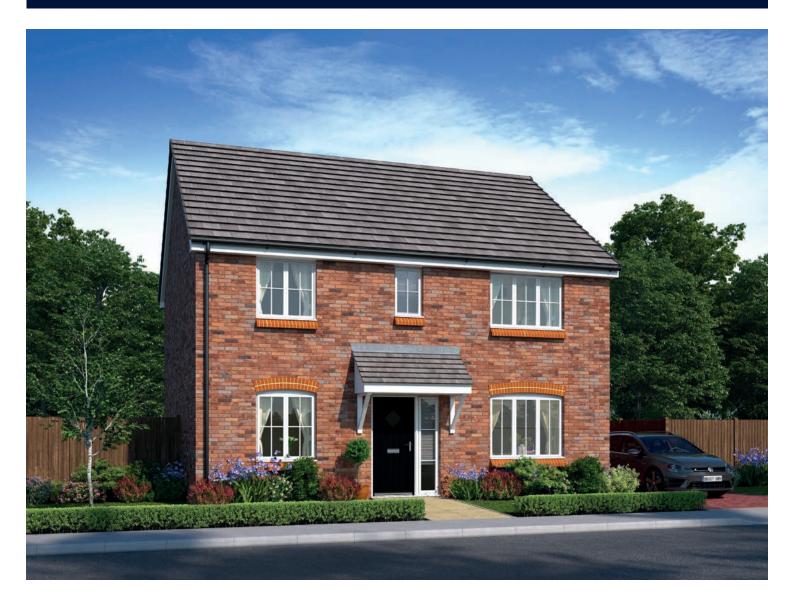

## The Luthier

FOUR BEDROOM HOME





bellway.co.uk



## First Floor

| Bedroom 1          | 4.21m x 3.38m | 13'10" x 11'1" |
|--------------------|---------------|----------------|
| Bedroom 1 En Suite | 2.03m x 1.55m | 6′8″ x 5′1″    |
| Bedroom 2          | 3.96m x 3.74m | 13'0" x 12'3"  |
| Bedroom 3          | 3.62m x 2.70m | 11'10" x 8'10" |
| Bedroom 4          | 3.37m x 3.31m | 11'0" x 10'10" |
| Bathroom           | 2.15m x 2.08m | 7'1" x 6'10"   |



## Ground Floor

| Kitchen       | 2.92m x 2.88m | 9'7" x 9'5"    |
|---------------|---------------|----------------|
| Family/Dining | 5.48m x 3.37m | 18'0" × 11'1"  |
| Living Room   | 4.14m x 3.32m | 13'7" x 10'11" |
| Study         | 2.73m x 2.30m | 8'11" x 7'7"   |
| Cloakroom     | 2.20m x 1.85m | 7′3″ x 6′1″    |

Clks - Cloakroom WS - Wardrobe Space (sugges