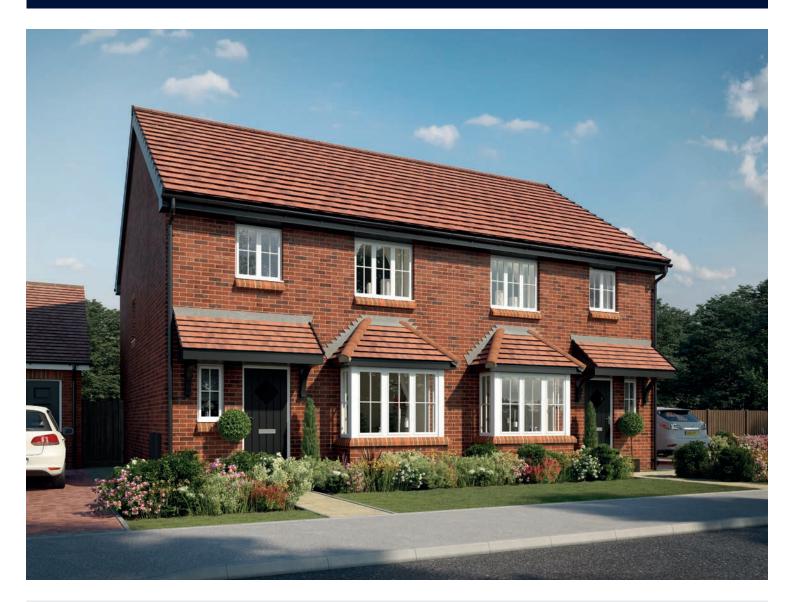

## The Chandler

THREE BEDROOM HOME





bellway.co.uk



## First Floor

| Bedroom 1          | 3.40m x 3.02m | 11'2" x 9'11" |
|--------------------|---------------|---------------|
| Bedroom 1 En Suite | 2.45m x 1.20m | 8'0" x 3'11"  |
| Bedroom 2          | 3.50m x 2.48m | 11'6" x 8'2"  |
| Bedroom 3          | 2.89m x 2.47m | 9'6" x 8'1"   |
| Bathroom           | 1.97m x 1.96m | 6′5″ x 6′5″   |
|                    |               |               |



## Ground Floor

| Kitchen/Dining | 5.46m x 3.05m | 17'11" x 10'0"              |
|----------------|---------------|-----------------------------|
| Living Room    | 5.36m x 3.22m | 17'7" x 10'7"<br>(inc. bay) |
| Cloakroom      | 1.90m x 0.95m | 6′3″ x 3′1″                 |
|                |               |                             |

Clks - Cloakroom WS - Wardrobe S