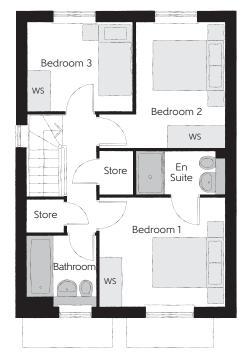

## First Floor

| Bedroom 1          | 3.40m x 3.02m | 11'2" x 9'11" |
|--------------------|---------------|---------------|
| Bedroom 1 En Suite | 2.45m x 1.20m | 8'0" x 3'11"  |
| Bedroom 2          | 3.50m x 2.48m | 11'6" x 8'2"  |
| Bedroom 3          | 2.89m x 2.47m | 9'6" x 8'1"   |
| Bathroom           | 1.97m x 1.96m | 6′5″ x 6′5″   |
|                    |               |               |

Clks - Cloakroom WS - Wardrobe Space (suggestion only, wardrobe not included)

## Furniture arrangements are for illustrative purposes only. Items are not included, nor to scale.

The items shown in this key may be subject to change, and positions could vary from those indicated on this floorplan. Please refer to Sales Advisor for details of your selected plot. Computer generated image shown overleaf. External finishes, landscaping and configuration may vary from plot to plot. Please refer to Sales Advisor for further details. All dimensions are approximate and should not be used for carpet sizes, appliance spaces or furniture. We operate a policy of continuous improvement and individual features such as kitchen and bathroom layouts, doors, windows, garages and elevational treatments may vary from time to time. Consequently these particulars should be treated as general guidance only and do not constitute a contract, part of a contract or a warranty. CH/CB/300/S00/S/01/D.