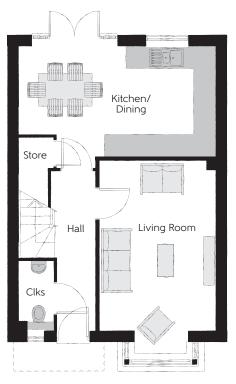

## Ground Floor

| Kitchen/Dining | 5.46m x 3.05m | 17'11" x 10'0"              |
|----------------|---------------|-----------------------------|
| Living Room    | 5.36m x 3.22m | 17'7" x 10'7"<br>(inc. bay) |
| Cloakroom      | 1.90m x 0.95m | 6′3″ x 3′1″                 |
|                |               |                             |

Clks - Cloakroom WS - Wardrobe Space (suggestion only, wardrobe not included)

## Furniture arrangements are for illustrative purposes only. Items are not included, nor to scale.

The items shown in this key may be subject to change, and positions could vary from those indicated on this floorplan. Please refer to Sales Advisor for details of your selected plot. Computer generated image shown overleaf. External finishes, landscaping and configuration may vary from plot to plot. Please refer to Sales Advisor for further details. All dimensions are approximate and should not be used for carpet sizes, appliance spaces or furniture. We operate a policy of continuous improvement and individual features such as kitchen and bathroom layouts, doors, windows, garages and elevational treatments may vary from time to time. Consequently these particulars should be treated as general guidance only and do not constitute a contract, part of a contract or a warranty. CH/CB/300/S00/S/01/D.