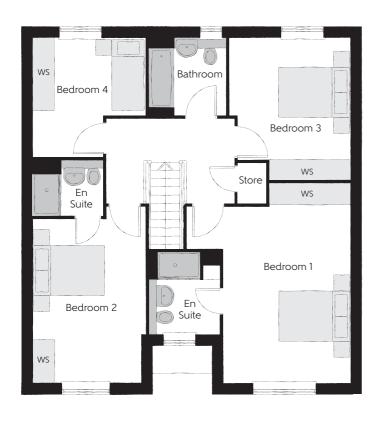

## First Floor

| Bedroom 1          | 5.46m x 4.52m | 17'11" x 14'10' |
|--------------------|---------------|-----------------|
| Bedroom 1 En Suite | 2.26m x 1.98m | 7′5″ x 6′6″     |
| Bedroom 2          | 4.83m x 3.14m | 15'10" x 10'4'  |
| Bedroom 2 En Suite | 1.99m x 1.41m | 6'6" x 4'8"     |
| Bedroom 3          | 4.02m x 3.33m | 13'2" x 10'11"  |
| Bedroom 4          | 3.46m x 3.12m | 11'4" x 10'3"   |
| Bathroom           | 2.16m x 2.15m | 7'1" × 7'1"     |

Clks - Cloakroom WS - Wardrobe Space (suggestion only, wardrobe not included)

## $Furniture\ arrangements\ are\ for\ illustrative\ purposes\ only.\ Items\ are\ not\ included,\ nor\ to\ scale.$

The items shown in this key may be subject to change, and positions could vary from those indicated on this floorplan. Please refer to Sales Advisor for details of your selected plot. Computer generated image shown overleaf. External finishes, landscaping and configuration may vary from plot to plot. Please refer to Sales Advisor for further details. All dimensions are approximate and should not be used for carpet sizes, appliance spaces or furniture. We operate a policy of continuous improvement and individual features such as kitchen and bathroom layouts, doors, windows, garages and elevational treatments may vary from time to time. Consequently these particulars should be treated as general guidance only and do not constitute a contract, part of a contract or a warranty. LO/CB/500/S00/D0/IE.