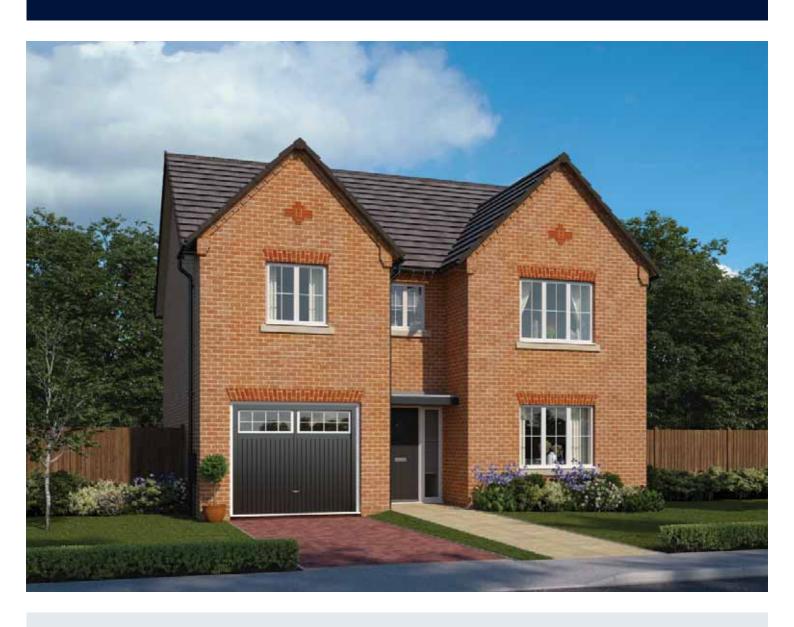

## The Lorimer

FOUR BEDROOM HOME







## First Floor

| Bedroom 1          | 5.46m x 4.52m | 17'11" x 14'10' |
|--------------------|---------------|-----------------|
| Bedroom 1 En Suite | 2.26m x 1.98m | 7′5″ x 6′6″     |
| Bedroom 2          | 4.83m x 3.14m | 15'10" x 10'4'  |
| Bedroom 2 En Suite | 1.99m x 1.41m | 6'6" x 4'8"     |
| Bedroom 3          | 4.02m x 3.33m | 13'2" x 10'11"  |
| Bedroom 4          | 3.46m x 3.12m | 11'4" x 10'3"   |
| Bathroom           | 2.16m x 2.15m | 7'1" × 7'1"     |



## Ground Floor

| Kitchen       | 3.65m x 2.92m | 12'0" x 9'7"   |
|---------------|---------------|----------------|
| Family/Dining | 5.14m x 3.28m | 16′10" x 10′9" |
| Living Room   | 4.38m x 3.50m | 14′5" x 11′6"  |
| Utility       | 2.04m x 1.91m | 6'8" x 6'3"    |
| Cloakroom     | 2.04m x 1.50m | 6'8" x 4'11"