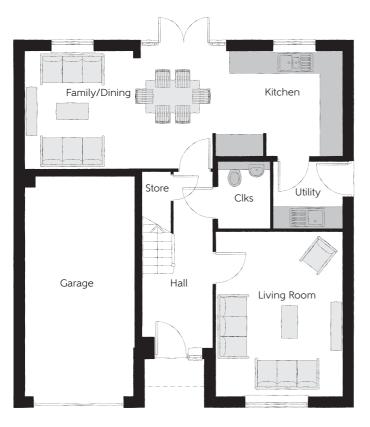

## Ground Floor

| Kitchen       | 3.65m x 2.92m | 12'0" x 9'7"   |
|---------------|---------------|----------------|
| Family/Dining | 5.14m x 3.28m | 16′10" x 10′9" |
| Living Room   | 4.38m x 3.50m | 14′5" x 11′6"  |
| Utility       | 2.04m x 1.91m | 6'8" x 6'3"    |
| Cloakroom     | 2.04m x 1.50m | 6'8" x 4'11"   |
| Garage        | 6.11m x 3.07m | 20'0" x 10'1"  |

Clks - Cloakroom WS - Wardrobe Space (suggestion only, wardrobe not included)

## $Furniture\ arrangements\ are\ for\ illustrative\ purposes\ only.\ Items\ are\ not\ included,\ nor\ to\ scale.$

The items shown in this key may be subject to change, and positions could vary from those indicated on this floorplan. Please refer to Sales Advisor for details of your selected plot. Computer generated image shown overleaf. External finishes, landscaping and configuration may vary from plot to plot. Please refer to Sales Advisor for further details. All dimensions are approximate and should not be used for carpet sizes, appliance spaces or furniture. We operate a policy of continuous improvement and individual features such as kitchen and bathroom layouts, doors, windows, garages and elevational treatments may vary from time to time. Consequently these particulars should be treated as general guidance only and do not constitute a contract, part of a contract or a warranty. LO/CB/500/S00/D0/IE.