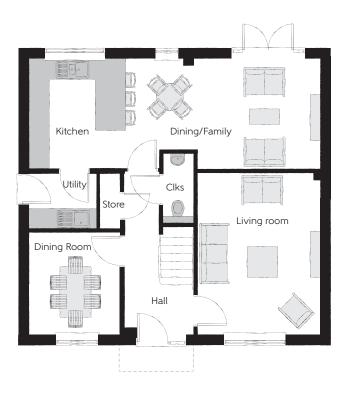

## Ground Floor

| Living Room   | 4.740m x 3.586m | 15′7" x 11′9"                |
|---------------|-----------------|------------------------------|
| Dining Room   | 3.020m x 2.667m | 9'11" x 8'9"                 |
| Kitchen       | 3.220m x 2.818m | 10'7" x 9'3"                 |
| Dining/Family | 5.742m x 3.220m | 18′10" x 10′7"               |
| Utility       | 1.981m x 1.632m | 6'6" x 5'4"                  |
| Cloakroom     | 2.045m x 1.098m | 6'9" x 3'7" <sub>(max)</sub> |
|               |                 |                              |

Clks Cloakroom WS Wardrobe Space (suggestion only, wardrobe not included)