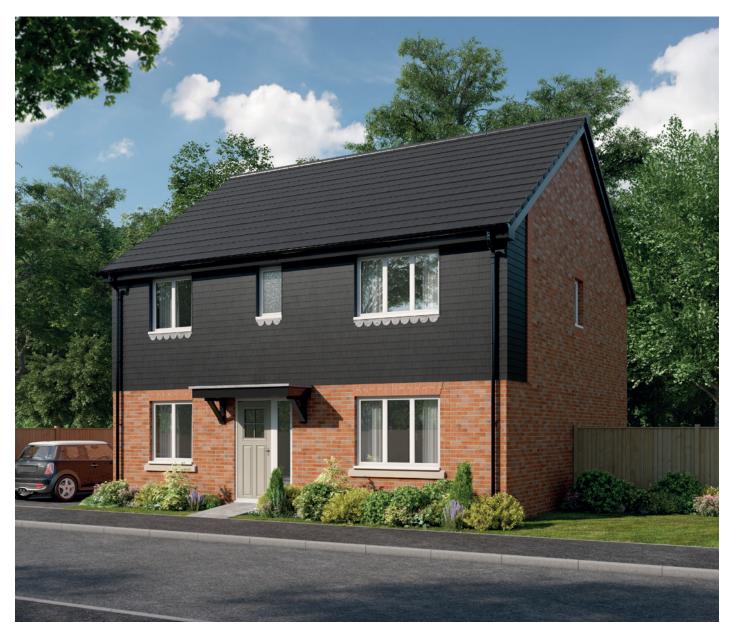

## The Goldsmith

Four bedroom home









## First Floor

| Bedroom 1          | 4.261m x 3.648m | 14'0" x 12'0" |
|--------------------|-----------------|---------------|
| Bedroom 1 En Suite | 2.279m x 1.443m | 7'6" x 4'9"   |
| Bedroom 2          | 3.690m x 3.646m | 12'1" x 12'0" |
| Bedroom 2 En Suite | 2.603m x 1.890m | 8'6" x 6'3"   |
| Bedroom 3          | 4.376m x 2.656m | 14'4" x 8'9"  |
| Bedroom 4          | 3.653m x 2.714m | 12'0" x 8'11" |
| Bathroom           | 2.714m x 2.075m | 8′11" x 6′10" |



## Ground Floor

| Living Room   | 4.740m x 3.586m | 15′7" x 11′9"                |
|---------------|-----------------|------------------------------|
| Dining Room   | 3.020m x 2.667m | 9'11" x 8'9"                 |
| Kitchen       | 3.220m x 2.818m | 10'7" x 9'3"                 |
| Dining/Family | 5.742m x 3.220m