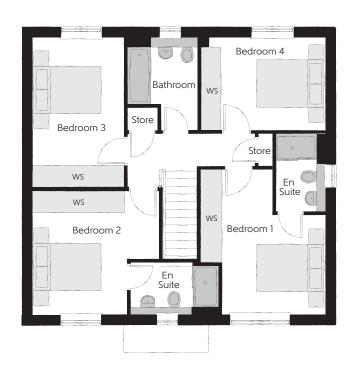

## First Floor

| Bedroom 1          | 4.261m x 3.648m | 14'0" x 12'0" |
|--------------------|-----------------|---------------|
| Bedroom 1 En Suite | 2.279m x 1.443m | 7'6" x 4'9"   |
| Bedroom 2          | 3.690m x 3.646m | 12'1" x 12'0" |
| Bedroom 2 En Suite | 2.603m x 1.890m | 8'6" x 6'3"   |
| Bedroom 3          | 4.376m x 2.656m | 14'4" x 8'9"  |
| Bedroom 4          | 3.653m x 2.714m | 12'0" x 8'11" |
| Bathroom           | 2.714m x 2.075m | 8′11" x 6′10" |

Clks Cloakroom WS Wardrobe Space (suggestion only, wardrobe not included)