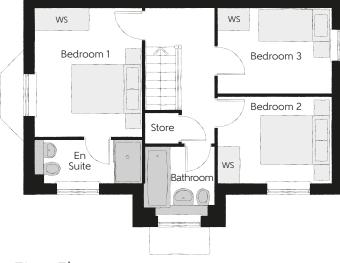

## First Floor

| Bedroom 1          | 3.56m x 2.95m | 11′8″ × 9′8″  |
|--------------------|---------------|---------------|
| Bedroom 1 En Suite | 2.95m x 1.20m | 9'8" x 3'11"  |
| Bedroom 2          | 3.18m x 2.39m | 10'5" x 7'10" |
| Bedroom 3          | 3.18m x 2.37m | 10'5" x 7'9"  |
| Bathroom           | 1.92m x 1.90m | 6'4" x 6'3"   |
|                    |               |               |

Clks - Cloakroom WS - Wardrobe Space (suggestion only, wardrobe not included)