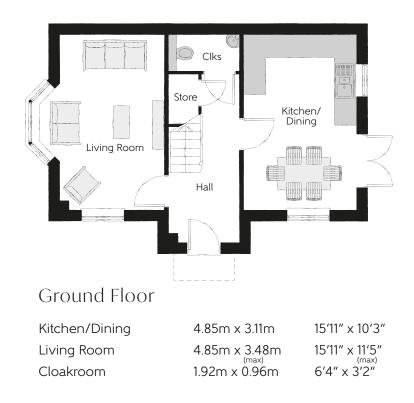

## The Thespian

THREE BEDROOM HOME





bellway.co.uk



## First Floor

| Bedroom 1          | 3.56m x 2.95m | 11′8″ × 9′8″  |
|--------------------|---------------|---------------|
| Bedroom 1 En Suite | 2.95m x 1.20m | 9'8" x 3'11"  |
| Bedroom 2          | 3.18m x 2.39m | 10'5" x 7'10" |
| Bedroom 3          | 3.18m x 2.37m | 10'5" x 7'9"  |
| Bathroom           | 1.92m x 1.90m | 6'4" x 6'3"   |
|                    |               |               |



Clks - Cloakroom WS - Wardrobe Space (suggestion only, wardrobe not included)

## Furniture arrangements are for illustrative purposes only. Items are not included, nor to scale.

The items shown in this key may be subject to change, and positions could vary from those indicated on this floorplan. Please refer to Sales Advisor for details of your selected plot. Computer generated image shown overleaf. External finishes, landscaping and configuration may vary from plot to plot. Please refer to Sales Advisor for further details. All dimensions are approximate and should not be used for carpet sizes, appliance spaces or furniture. We operate a policy of continuous improvement and individual features such as kitchen and bathroom layouts, doors, windows, garages and elevational treatments may