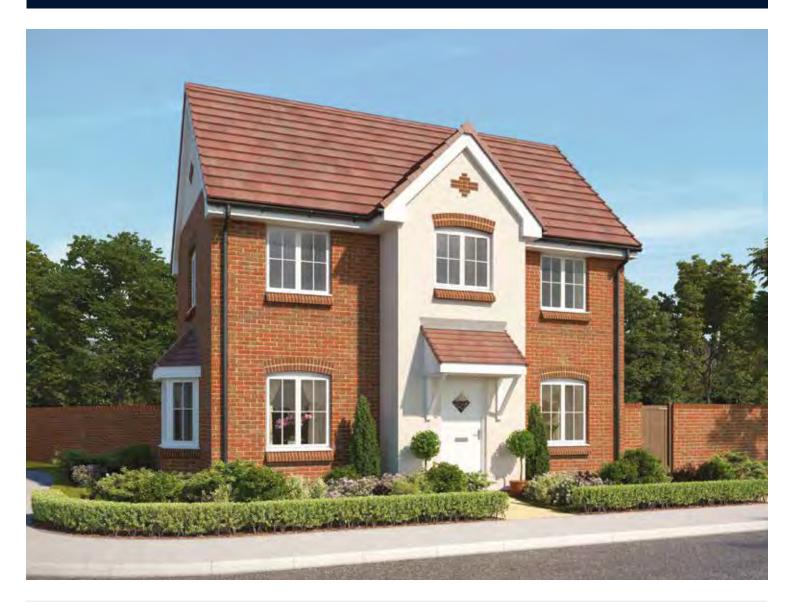

## The Thespian

THREE BEDROOM HOME





bellway.co.uk



## First Floor

| Bedroom 1          | 3.56m x 2.95m | 11′8″ × 9′8″  |
|--------------------|---------------|---------------|
| Bedroom 1 En Suite | 2.95m x 1.20m | 9'8" x 3'11"  |
| Bedroom 2          | 3.18m x 2.39m | 10'5" x 7'10" |
| Bedroom 3          | 3.18m x 2.37m | 10'5" x 7'9"  |
| Bathroom           | 1.92m x 1.90m | 6'4" x 6'3"   |
|                    |               |               |



Clks - Cloakroom WS - Wardrobe Space (suggestion only, wardrobe not included)

## Furniture arrangements are for illustrative purposes only. Items are not included, nor to scale.

The items shown in this key may be subject to change, and positions could vary from those indicated on this floorplan. Please refer to Sales Advisor for details of your selected plot. Computer ge