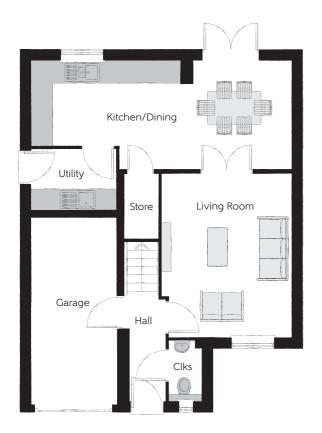

## **Ground Floor**

| Kitchen/Dining | 7.21m x 3.02m | 23'8" x 9'11"  |
|----------------|---------------|----------------|
| Living Room    | 4.50m x 3.61m | 14'9" x 11'10" |
| Utility        | 2.35m x 1.71m | 7′9" x 5′7"    |
| Cloakroom      | 1.71m x 0.93m | 5′7″ x 3′1″    |
| Garage         | 5.23m x 2.40m | 17'2" x 7'10"  |

Clks - Cloakroom WS - Wardrobe Space (suggestion only, wardrobe not included)

## $Furniture\ arrangements\ are\ for\ illustrative\ purposes\ only.\ Items\ are\ not\ included,\ nor\ to\ scale.$

The items shown in this key may be subject to change, and positions could vary from those indicated on this floorplan. Please refer to Sales Advisor for details of your selected plot. Computer generated image shown overleaf. External finishes, landscaping and configuration may vary from plot to plot. Please refer to Sales Advisor for further details. All dimensions are approximate and should not be used for carpet sizes, appliance spaces or furniture. We operate a policy of continuous improvement and individual features such as kitchen and bathroom layouts, doors, windows, garages and elevational treatments may vary from time to time. Consequently these particulars should be treated as general guidance only and do not constitute a contract, part of a contract or a warranty. FA/CB/500/S00/D/01/C.