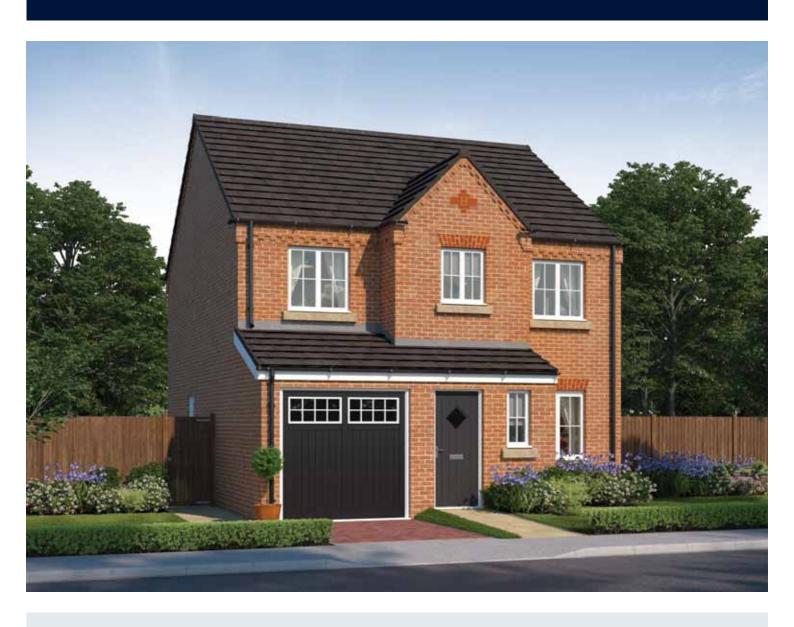

## The Farrier

FOUR BEDROOM HOME







## First Floor

| Bedroom 1          | 4.29m x 3.61m                | 14'1" x 11'10"             |
|--------------------|------------------------------|----------------------------|
| Bedroom 1 En Suite | 2.18m x 2.11m                | 7'2" x 6'11"               |
| Bedroom 2          | 3.66m x 2.47m                | 12'0" x 8'1"               |
| Bedroom 3          | 3.28m x 2.64m                | 10'9" x 8'8"               |
| Bedroom 4          | 3.91m x 2.36m                | 12'10" x 7'9"              |
| Bathroom           | 2.61m x 2.13m<br>(max) (max) | 8'7" x 7'0"<br>(max) (max) |



## **Ground Floor**

| Kitchen/Dining | 7.21m x 3.02m | 23'8" x 9'11"  |
|----------------|---------------|----------------|
| Living Room    | 4.50m x 3.61m | 14'9" x 11'10" |
| Utility