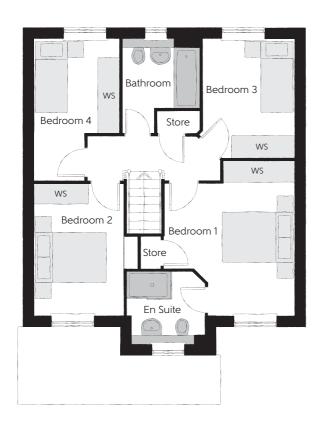

## First Floor

| Bedroom 1          | 4.29m x 3.61m                | 14'1" x 11'10"             |
|--------------------|------------------------------|----------------------------|
| Bedroom 1 En Suite | 2.18m x 2.11m                | 7'2" x 6'11"               |
| Bedroom 2          | 3.66m x 2.47m                | 12'0" x 8'1"               |
| Bedroom 3          | 3.28m x 2.64m                | 10'9" x 8'8"               |
| Bedroom 4          | 3.91m x 2.36m                | 12'10" x 7'9"              |
| Bathroom           | 2.61m x 2.13m<br>(max) (max) | 8'7" x 7'0"<br>(max) (max) |

Clks - Cloakroom WS - Wardrobe Space (suggestion only, wardrobe not included)

## $Furniture\ arrangements\ are\ for\ illustrative\ purposes\ only.\ Items\ are\ not\ included,\ nor\ to\ scale.$

The items shown in this key may be subject to change, and positions could vary from those indicated on this floorplan. Please refer to Sales Advisor for details of your selected plot. Computer generated image shown overleaf. External finishes, landscaping and configuration may vary from plot to plot. Please refer to Sales Advisor for further details. All dimensions are approximate and should not be used for carpet sizes, appliance spaces or furniture. We operate a policy of continuous improvement and individual features such as kitchen and bathroom layouts, doors, windows, garages and elevational treatments may vary from time to time. Consequently these particulars should be treated as general guidance only and do not constitute a contract, part of a contract or a warranty. FA/CB/500/S00/D/01/C.