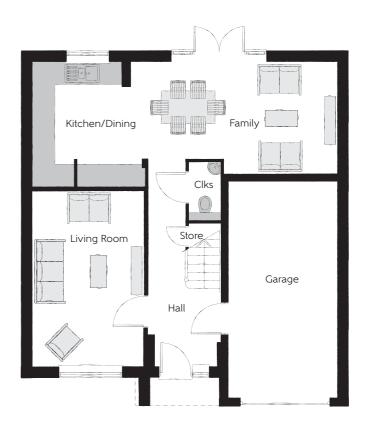

## Ground Floor

| Kitchen/Dining | 5.33m x 3.45m | 17'6" x 11'4"  |
|----------------|---------------|----------------|
| Family         | 3.12m x 3.11m | 10'3" x 10'3"  |
| Living Room    | 4.85m x 3.05m | 15′11" x 10′0" |
| Cloakroom      | 1.63m x 0.90m | 5'4" x 3'0"    |
| Garage         | 6.05m x 3.07m | 19'10" x 10'1" |

Clks - Cloakroom WS - Wardrobe Space (suggestion only, wardrobe not included)

## $Furniture\ arrangements\ are\ for\ illustrative\ purposes\ only.\ Items\ are\ not\ included,\ nor\ to\ scale.$

The items shown in this key may be subject to change, and positions could vary from those indicated on this floorplan. Please refer to Sales Advisor for details of your selected plot. Computer generated image shown overleaf. External finishes, landscaping and configuration may vary from plot to plot. Please refer to Sales Advisor for further details. All dimensions are approximate and should not be used for carpet sizes, appliance spaces or furniture. We operate a policy of continuous improvement and individual features such as kitchen and bathroom layouts, doors, windows, garages and elevational treatments may vary from time to time. Consequently these particulars should be treated as general guidance only and do not constitute a contract, part of a contract or a warranty. CU/CB/500/S00/D/01/D.