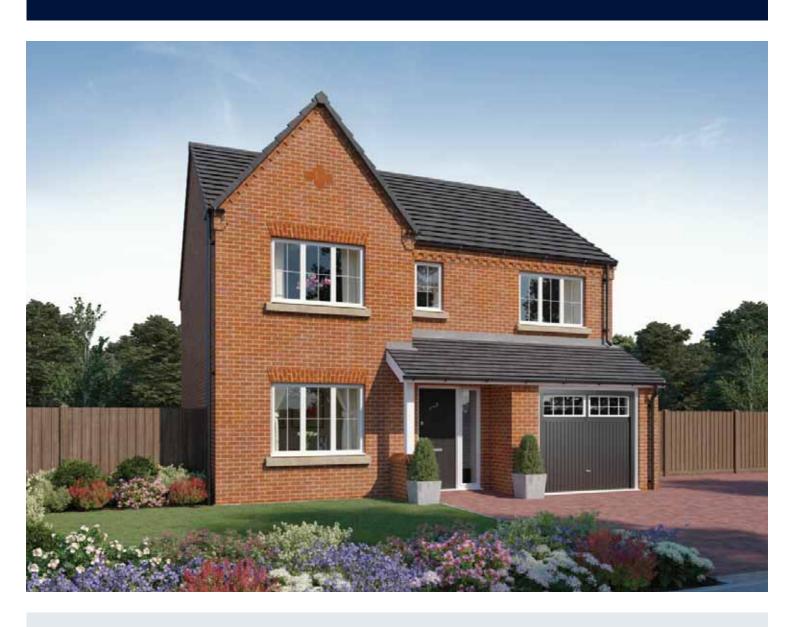

## The Cutler

FOUR BEDROOM HOME







## First Floor

| Bedroom 1          | 4.83m x 4.10m | 15′10″ x 13′5″ |
|--------------------|---------------|----------------|
| Bedroom 1 En Suite | 2.10m x 1.95m | 6′11″ x 6′5″   |
| Bedroom 2          | 4.21m x 3.12m | 13′10″ x 10′3″ |
| Bedroom 3          | 3.53m x 3.05m | 11′7" x 10′0"  |
| Bedroom 4          | 3.16m x 2.40m | 10'4" x 7'10"  |
| Bathroom           | 2.40m x 2.07m | 7′10" x 6′9"   |

## Ground Floor

| Kitchen/Dining | 5.33m x 3.45m | 17'6" x 11'4"  |
|----------------|---------------|----------------|
| Family         | 3.12m x 3.11m | 10'3" x 10'3"  |
| Living Room    | 4.85m x 3.05m | 15′11" x 10′0" |
| Cloakroom      | 1.63m x 0.90m | 5'4" x 3'0"    |
| Garage         | 6.05m x 3.07m | 19'10" x 10'1" |



Clks - Cloakroom WS - Wardrobe Space (suggestion only