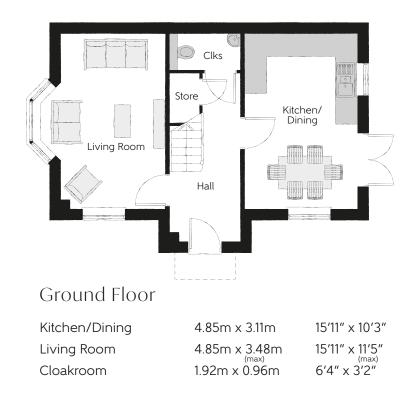

## The Thespian

THREE BEDROOM HOME





bellway.co.uk



## First Floor

| Bedroom 1          | 3.56m x 2.95m | 11′8″ x 9′8″  |
|--------------------|---------------|---------------|
| Bedroom 1 En Suite | 2.95m x 1.20m | 9'8" x 3'11"  |
| Bedroom 2          | 3.18m x 2.39m | 10'5" x 7'10" |
| Bedroom 3          | 3.18m x 2.37m | 10'5" x 7'9"  |
| Bathroom           | 1.92m x 1.90m | 6'4" x 6'3"   |
|                    |               |               |



Clks - Cloakroom WS - Wardrobe Space (suggestion only, wardrobe not included)

## Furniture arrangements are for illustrative purposes only. Items are not included, nor to scale.

The items shown in this key may be subject to change, and positions could vary from those indicated on this floorplan. Please refer to Sales Advisor for details of your selected plot. Computer generated image shown overleaf. External finishes, landscaping and configuration may vary from plot to plot. Please refer to Sales Advisor for further details. All dimensions are approximate and should not be used for carpet sizes, appliance spaces or furniture. We operate a policy of continuous improvement and individual features such as kitchen and bathroom layouts, doors, windows, garages and elevational treatments may