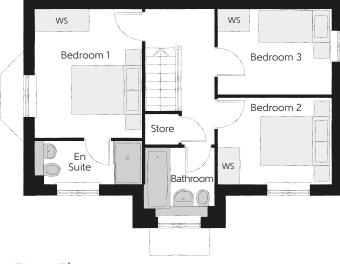

## First Floor

| Bedroom 1          | 3.56m x 2.95m | 11′8″ x 9′8″  |
|--------------------|---------------|---------------|
| Bedroom 1 En Suite | 2.95m x 1.20m | 9'8" x 3'11"  |
| Bedroom 2          | 3.18m x 2.39m | 10'5" x 7'10" |
| Bedroom 3          | 3.18m x 2.37m | 10'5" x 7'9"  |
| Bathroom           | 1.92m x 1.90m | 6'4" x 6'3"   |
|                    |               |               |

Clks - Cloakroom WS - Wardrobe Space (suggestion only, wardrobe not included)