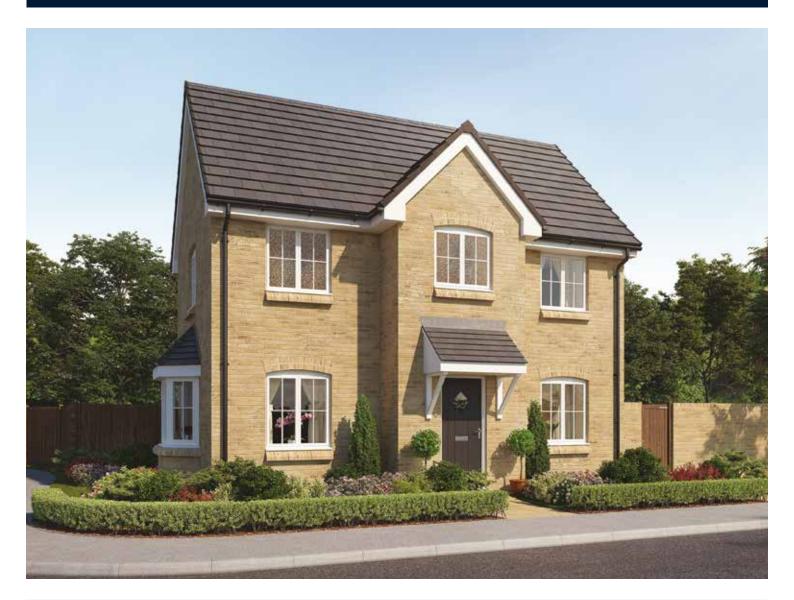

## The Thespian

THREE BEDROOM HOME





bellway.co.uk



## First Floor

| Bedroom 1          | 3.56m x 2.95m | 11′8″ x 9′8″  |
|--------------------|---------------|---------------|
| Bedroom 1 En Suite | 2.95m x 1.20m | 9'8" x 3'11"  |
| Bedroom 2          | 3.18m x 2.39m | 10'5" x 7'10" |
| Bedroom 3          | 3.18m x 2.37m | 10'5" x 7'9"  |
| Bathroom           | 1.92m x 1.90m | 6'4" x 6'3"   |
|                    |               |               |



Clks - Cloakroom WS - Wardrobe Space (suggestion only, wardrobe not included)

## Furniture arrangements are for illustrative purposes only. Items are not included, nor to scale.

The items shown in this key may be subject to change, and positions could vary from those indicated on this floorplan. Please refer to Sales Advisor for details of your selected plot. Computer ge