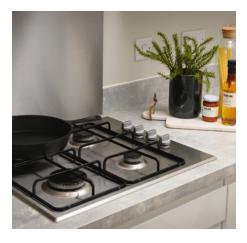

## Specification

|                                                                                                                                                                                                                                                                                                                                                                                                                                                                                                                                                                                                                                                                                                                                                                                                                                                                                                                                                                                                                                                                                                                                                                                                                                                                                                                                                                                                                                                                                                                                                                                                                                                                                                                                                                                                                                                                                                                                                                                                                                                                                                                                | Loft Hatch                | Loft Hatch - Hinged Drop Down * †                                           | -        |   | • | •        |
|--------------------------------------------------------------------------------------------------------------------------------------------------------------------------------------------------------------------------------------------------------------------------------------------------------------------------------------------------------------------------------------------------------------------------------------------------------------------------------------------------------------------------------------------------------------------------------------------------------------------------------------------------------------------------------------------------------------------------------------------------------------------------------------------------------------------------------------------------------------------------------------------------------------------------------------------------------------------------------------------------------------------------------------------------------------------------------------------------------------------------------------------------------------------------------------------------------------------------------------------------------------------------------------------------------------------------------------------------------------------------------------------------------------------------------------------------------------------------------------------------------------------------------------------------------------------------------------------------------------------------------------------------------------------------------------------------------------------------------------------------------------------------------------------------------------------------------------------------------------------------------------------------------------------------------------------------------------------------------------------------------------------------------------------------------------------------------------------------------------------------------|---------------------------|-----------------------------------------------------------------------------|----------|---|---|----------|
|                                                                                                                                                                                                                                                                                                                                                                                                                                                                                                                                                                                                                                                                                                                                                                                                                                                                                                                                                                                                                                                                                                                                                                                                                                                                                                                                                                                                                                                                                                                                                                                                                                                                                                                                                                                                                                                                                                                                                                                                                                                                                                                                | Entrance Doors            | GRP Insulated Door                                                          | •        | • | • | <u>.</u> |
|                                                                                                                                                                                                                                                                                                                                                                                                                                                                                                                                                                                                                                                                                                                                                                                                                                                                                                                                                                                                                                                                                                                                                                                                                                                                                                                                                                                                                                                                                                                                                                                                                                                                                                                                                                                                                                                                                                                                                                                                                                                                                                                                | Ceilings                  | Crown White Matt Emulsion                                                   | <u>:</u> | • | • | <u> </u> |
|                                                                                                                                                                                                                                                                                                                                                                                                                                                                                                                                                                                                                                                                                                                                                                                                                                                                                                                                                                                                                                                                                                                                                                                                                                                                                                                                                                                                                                                                                                                                                                                                                                                                                                                                                                                                                                                                                                                                                                                                                                                                                                                                | Walls                     | Crown White Matt Emulsion  Crown White Matt Emulsion                        | -        |   | • | -        |
|                                                                                                                                                                                                                                                                                                                                                                                                                                                                                                                                                                                                                                                                                                                                                                                                                                                                                                                                                                                                                                                                                                                                                                                                                                                                                                                                                                                                                                                                                                                                                                                                                                                                                                                                                                                                                                                                                                                                                                                                                                                                                                                                | Floors                    | Concrete Ground Floor / Chipboard First Floor                               | <u> </u> | • | • | •        |
|                                                                                                                                                                                                                                                                                                                                                                                                                                                                                                                                                                                                                                                                                                                                                                                                                                                                                                                                                                                                                                                                                                                                                                                                                                                                                                                                                                                                                                                                                                                                                                                                                                                                                                                                                                                                                                                                                                                                                                                                                                                                                                                                | Window Cills              | White Gloss MDF                                                             | •        | • | • | •        |
| FINISHES                                                                                                                                                                                                                                                                                                                                                                                                                                                                                                                                                                                                                                                                                                                                                                                                                                                                                                                                                                                                                                                                                                                                                                                                                                                                                                                                                                                                                                                                                                                                                                                                                                                                                                                                                                                                                                                                                                                                                                                                                                                                                                                       | Stairs                    | White Gloss MDF Timber Stair - White Gloss MDF Strings                      | •        |   |   | •        |
|                                                                                                                                                                                                                                                                                                                                                                                                                                                                                                                                                                                                                                                                                                                                                                                                                                                                                                                                                                                                                                                                                                                                                                                                                                                                                                                                                                                                                                                                                                                                                                                                                                                                                                                                                                                                                                                                                                                                                                                                                                                                                                                                |                           | <u> </u>                                                                    | •        | • | • | •        |
|                                                                                                                                                                                                                                                                                                                                                                                                                                                                                                                                                                                                                                                                                                                                                                                                                                                                                                                                                                                                                                                                                                                                                                                                                                                                                                                                                                                                                                                                                                                                                                                                                                                                                                                                                                                                                                                                                                                                                                                                                                                                                                                                | Balusters                 | White Gloss Stop Chamfered Balusters                                        | •        | • | • | •        |
|                                                                                                                                                                                                                                                                                                                                                                                                                                                                                                                                                                                                                                                                                                                                                                                                                                                                                                                                                                                                                                                                                                                                                                                                                                                                                                                                                                                                                                                                                                                                                                                                                                                                                                                                                                                                                                                                                                                                                                                                                                                                                                                                | Newel Posts               | White Gloss Stop Chamfered Newels                                           | •        | • | • |          |
|                                                                                                                                                                                                                                                                                                                                                                                                                                                                                                                                                                                                                                                                                                                                                                                                                                                                                                                                                                                                                                                                                                                                                                                                                                                                                                                                                                                                                                                                                                                                                                                                                                                                                                                                                                                                                                                                                                                                                                                                                                                                                                                                |                           | Oak Stop Chamfered Newels                                                   |          |   |   | •        |
|                                                                                                                                                                                                                                                                                                                                                                                                                                                                                                                                                                                                                                                                                                                                                                                                                                                                                                                                                                                                                                                                                                                                                                                                                                                                                                                                                                                                                                                                                                                                                                                                                                                                                                                                                                                                                                                                                                                                                                                                                                                                                                                                | Newel Caps                | White Gloss Flat Top Newel Caps                                             | •        | • | • |          |
|                                                                                                                                                                                                                                                                                                                                                                                                                                                                                                                                                                                                                                                                                                                                                                                                                                                                                                                                                                                                                                                                                                                                                                                                                                                                                                                                                                                                                                                                                                                                                                                                                                                                                                                                                                                                                                                                                                                                                                                                                                                                                                                                |                           | Oak Flat Top Newel Caps                                                     |          |   |   | •        |
|                                                                                                                                                                                                                                                                                                                                                                                                                                                                                                                                                                                                                                                                                                                                                                                                                                                                                                                                                                                                                                                                                                                                                                                                                                                                                                                                                                                                                                                                                                                                                                                                                                                                                                                                                                                                                                                                                                                                                                                                                                                                                                                                | Handrail                  | White Gloss Heavy Duty Handrail                                             | •        | • | • |          |
|                                                                                                                                                                                                                                                                                                                                                                                                                                                                                                                                                                                                                                                                                                                                                                                                                                                                                                                                                                                                                                                                                                                                                                                                                                                                                                                                                                                                                                                                                                                                                                                                                                                                                                                                                                                                                                                                                                                                                                                                                                                                                                                                |                           | Oak Heavy Duty Handrail                                                     |          |   |   | •        |
|                                                                                                                                                                                                                                                                                                                                                                                                                                                                                                                                                                                                                                                                                                                                                                                                                                                                                                                                                                                                                                                                                                                                                                                                                                                                                                                                                                                                                                                                                                                                                                                                                                                                                                                                                                                                                                                                                                                                                                                                                                                                                                                                | Skirting                  | White Gloss 94x14 MDF Grooved & Chamfered                                   | •        | • |   |          |
|                                                                                                                                                                                                                                                                                                                                                                                                                                                                                                                                                                                                                                                                                                                                                                                                                                                                                                                                                                                                                                                                                                                                                                                                                                                                                                                                                                                                                                                                                                                                                                                                                                                                                                                                                                                                                                                                                                                                                                                                                                                                                                                                |                           | White Gloss 120x14 MDF Grooved & Chamfered                                  |          |   | • | •        |
|                                                                                                                                                                                                                                                                                                                                                                                                                                                                                                                                                                                                                                                                                                                                                                                                                                                                                                                                                                                                                                                                                                                                                                                                                                                                                                                                                                                                                                                                                                                                                                                                                                                                                                                                                                                                                                                                                                                                                                                                                                                                                                                                | Architrave                | White Gloss 69x18 MDF Grooved & Chamfered                                   | •        | • | • | •        |
|                                                                                                                                                                                                                                                                                                                                                                                                                                                                                                                                                                                                                                                                                                                                                                                                                                                                                                                                                                                                                                                                                                                                                                                                                                                                                                                                                                                                                                                                                                                                                                                                                                                                                                                                                                                                                                                                                                                                                                                                                                                                                                                                | Internal Doors            | White Pre Finished Vertical Panel Internal Doors                            | •        | • | • | •        |
|                                                                                                                                                                                                                                                                                                                                                                                                                                                                                                                                                                                                                                                                                                                                                                                                                                                                                                                                                                                                                                                                                                                                                                                                                                                                                                                                                                                                                                                                                                                                                                                                                                                                                                                                                                                                                                                                                                                                                                                                                                                                                                                                | Ironmongery               | Chrome SR100 Door Furniture                                                 | •        | • | • |          |
|                                                                                                                                                                                                                                                                                                                                                                                                                                                                                                                                                                                                                                                                                                                                                                                                                                                                                                                                                                                                                                                                                                                                                                                                                                                                                                                                                                                                                                                                                                                                                                                                                                                                                                                                                                                                                                                                                                                                                                                                                                                                                                                                |                           | Chrome SR700 Door Furniture                                                 |          |   |   | •        |
|                                                                                                                                                                                                                                                                                                                                                                                                                                                                                                                                                                                                                                                                                                                                                                                                                                                                                                                                                                                                                                                                                                                                                                                                                                                                                                                                                                                                                                                                                                                                                                                                                                                                                                                                                                                                                                                                                                                                                                                                                                                                                                                                | Wardrobes                 | Sliding Fitted Wardrobes to Bed 1                                           |          |   |   | -        |
|                                                                                                                                                                                                                                                                                                                                                                                                                                                                                                                                                                                                                                                                                                                                                                                                                                                                                                                                                                                                                                                                                                                                                                                                                                                                                                                                                                                                                                                                                                                                                                                                                                                                                                                                                                                                                                                                                                                                                                                                                                                                                                                                | Waldiobes                 | Silaing Fitted Wardrobes to bed I                                           |          |   |   |          |
|                                                                                                                                                                                                                                                                                                                                                                                                                                                                                                                                                                                                                                                                                                                                                                                                                                                                                                                                                                                                                                                                                                                                                                                                                                                                                                                                                                                                                                                                                                                                                                                                                                                                                                                                                                                                                                                                                                                                                                                                                                                                                                                                | Frontals                  | Bellway Band B options ###                                                  | •        | • |   |          |
|                                                                                                                                                                                                                                                                                                                                                                                                                                                                                                                                                                                                                                                                                                                                                                                                                                                                                                                                                                                                                                                                                                                                                                                                                                                                                                                                                                                                                                                                                                                                                                                                                                                                                                                                                                                                                                                                                                                                                                                                                                                                                                                                |                           | Bellway Band C options ###                                                  |          |   | • |          |
|                                                                                                                                                                                                                                                                                                                                                                                                                                                                                                                                                                                                                                                                                                                                                                                                                                                                                                                                                                                                                                                                                                                                                                                                                                                                                                                                                                                                                                                                                                                                                                                                                                                                                                                                                                                                                                                                                                                                                                                                                                                                                                                                |                           | Bellway Band D options ###                                                  |          |   |   | •        |
|                                                                                                                                                                                                                                                                                                                                                                                                                                                                                                                                                                                                                                                                                                                                                                                                                                                                                                                                                                                                                                                                                                                                                                                                                                                                                                                                                                                                                                                                                                                                                                                                                                                                                                                                                                                                                                                                                                                                                                                                                                                                                                                                | Carcass                   | Premium Grade 18mm thk Colour Matched Carcass                               | •        | • | • | •        |
|                                                                                                                                                                                                                                                                                                                                                                                                                                                                                                                                                                                                                                                                                                                                                                                                                                                                                                                                                                                                                                                                                                                                                                                                                                                                                                                                                                                                                                                                                                                                                                                                                                                                                                                                                                                                                                                                                                                                                                                                                                                                                                                                | Units                     | Frontal Matching Table Ends                                                 | •        | • |   |          |
|                                                                                                                                                                                                                                                                                                                                                                                                                                                                                                                                                                                                                                                                                                                                                                                                                                                                                                                                                                                                                                                                                                                                                                                                                                                                                                                                                                                                                                                                                                                                                                                                                                                                                                                                                                                                                                                                                                                                                                                                                                                                                                                                |                           | Unit Framing                                                                |          |   | • |          |
|                                                                                                                                                                                                                                                                                                                                                                                                                                                                                                                                                                                                                                                                                                                                                                                                                                                                                                                                                                                                                                                                                                                                                                                                                                                                                                                                                                                                                                                                                                                                                                                                                                                                                                                                                                                                                                                                                                                                                                                                                                                                                                                                | Markens                   |                                                                             | •        | • | • | -        |
|                                                                                                                                                                                                                                                                                                                                                                                                                                                                                                                                                                                                                                                                                                                                                                                                                                                                                                                                                                                                                                                                                                                                                                                                                                                                                                                                                                                                                                                                                                                                                                                                                                                                                                                                                                                                                                                                                                                                                                                                                                                                                                                                | Worktops                  | 40mm Square Edge Worktops with upstand                                      | •        | • | • | •        |
|                                                                                                                                                                                                                                                                                                                                                                                                                                                                                                                                                                                                                                                                                                                                                                                                                                                                                                                                                                                                                                                                                                                                                                                                                                                                                                                                                                                                                                                                                                                                                                                                                                                                                                                                                                                                                                                                                                                                                                                                                                                                                                                                | Kitchen Sink              | Leisure Eaton Single Bowl SS Sink & Aquamono Tap (inc Sink Liner)           |          |   |   |          |
|                                                                                                                                                                                                                                                                                                                                                                                                                                                                                                                                                                                                                                                                                                                                                                                                                                                                                                                                                                                                                                                                                                                                                                                                                                                                                                                                                                                                                                                                                                                                                                                                                                                                                                                                                                                                                                                                                                                                                                                                                                                                                                                                |                           | Leisure Eaton Bowl & Half SS Sink & Aquamono Tap (inc Sink Liner)           |          | • |   |          |
|                                                                                                                                                                                                                                                                                                                                                                                                                                                                                                                                                                                                                                                                                                                                                                                                                                                                                                                                                                                                                                                                                                                                                                                                                                                                                                                                                                                                                                                                                                                                                                                                                                                                                                                                                                                                                                                                                                                                                                                                                                                                                                                                |                           | Leisure Albion Bowl & Half SS Sink & Aquamono Tap (inc Sink Liner)          |          |   | • |          |
|                                                                                                                                                                                                                                                                                                                                                                                                                                                                                                                                                                                                                                                                                                                                                                                                                                                                                                                                                                                                                                                                                                                                                                                                                                                                                                                                                                                                                                                                                                                                                                                                                                                                                                                                                                                                                                                                                                                                                                                                                                                                                                                                |                           | Leisure Nimbus Bowl & Half SS Sink & Aquamono Tap (inc Sink Liner)          |          |   |   | •        |
|                                                                                                                                                                                                                                                                                                                                                                                                                                                                                                                                                                                                                                                                                                                                                                                                                                                                                                                                                                                                                                                                                                                                                                                                                                                                                                                                                                                                                                                                                                                                                                                                                                                                                                                                                                                                                                                                                                                                                                                                                                                                                                                                | Utility Sink              | Leisure Eaton Single Bowl SS Sink & Aquamono Tap (inc Sink Liner)           |          | • |   |          |
|                                                                                                                                                                                                                                                                                                                                                                                                                                                                                                                                                                                                                                                                                                                                                                                                                                                                                                                                                                                                                                                                                                                                                                                                                                                                                                                                                                                                                                                                                                                                                                                                                                                                                                                                                                                                                                                                                                                                                                                                                                                                                                                                |                           | Leisure Albion Single Bowl SS Sink & Aquamono Tap (inc Sink Liner)          |          |   | • |          |
|                                                                                                                                                                                                                                                                                                                                                                                                                                                                                                                                                                                                                                                                                                                                                                                                                                                                                                                                                                                                                                                                                                                                                                                                                                                                                                                                                                                                                                                                                                                                                                                                                                                                                                                                                                                                                                                                                                                                                                                                                                                                                                                                |                           | Leisure Nimbus Single Bowl SS Sink & Aquamono Tap (inc Sink Liner)          |          |   |   | •        |
| INTERNATION OF THE PARTY OF THE | Appliances Oven           | Zanussi Single Oven ZOHHE2X2                                                | •        | • |   |          |
| į                                                                                                                                                                                                                                                                                                                                                                                                                                                                                                                                                                                                                                                                                                                                                                                                                                                                                                                                                                                                                                                                                                                                                                                                                                                                                                                                                                                                                                                                                                                                                                                                                                                                                                                                                                                                                                                                                                                                                                                                                                                                                                                              |                           | Zanussi Single Oven ZOHNX3X1                                                |          |   | • |          |
| 4                                                                                                                                                                                                                                                                                                                                                                                                                                                                                                                                                                                                                                                                                                                                                                                                                                                                                                                                                                                                                                                                                                                                                                                                                                                                                                                                                                                                                                                                                                                                                                                                                                                                                                                                                                                                                                                                                                                                                                                                                                                                                                                              |                           | A E G Single Oven BPK556220M                                                |          |   |   | •        |
|                                                                                                                                                                                                                                                                                                                                                                                                                                                                                                                                                                                                                                                                                                                                                                                                                                                                                                                                                                                                                                                                                                                                                                                                                                                                                                                                                                                                                                                                                                                                                                                                                                                                                                                                                                                                                                                                                                                                                                                                                                                                                                                                | Appliances Hob            | Zanussi 4 Burner Gas Hob ZGNN640X & SS Splashback                           | •        | • |   |          |
|                                                                                                                                                                                                                                                                                                                                                                                                                                                                                                                                                                                                                                                                                                                                                                                                                                                                                                                                                                                                                                                                                                                                                                                                                                                                                                                                                                                                                                                                                                                                                                                                                                                                                                                                                                                                                                                                                                                                                                                                                                                                                                                                | 4.5                       | Zanussi 4 Burner Gas Hob ZGNN642X & SS Splashback                           |          |   | • |          |
|                                                                                                                                                                                                                                                                                                                                                                                                                                                                                                                                                                                                                                                                                                                                                                                                                                                                                                                                                                                                                                                                                                                                                                                                                                                                                                                                                                                                                                                                                                                                                                                                                                                                                                                                                                                                                                                                                                                                                                                                                                                                                                                                |                           | A E G 5 Burner Gas Hob HGB75420YM & SS Spashback                            |          |   |   | •        |
|                                                                                                                                                                                                                                                                                                                                                                                                                                                                                                                                                                                                                                                                                                                                                                                                                                                                                                                                                                                                                                                                                                                                                                                                                                                                                                                                                                                                                                                                                                                                                                                                                                                                                                                                                                                                                                                                                                                                                                                                                                                                                                                                | Appliances Eutraster      |                                                                             |          | • | • |          |
|                                                                                                                                                                                                                                                                                                                                                                                                                                                                                                                                                                                                                                                                                                                                                                                                                                                                                                                                                                                                                                                                                                                                                                                                                                                                                                                                                                                                                                                                                                                                                                                                                                                                                                                                                                                                                                                                                                                                                                                                                                                                                                                                | Appliances Extractor      | Cooker Hood Extractor LFC316X  A E G Cooker Hood Extractor DKB4950M         |          |   |   |          |
|                                                                                                                                                                                                                                                                                                                                                                                                                                                                                                                                                                                                                                                                                                                                                                                                                                                                                                                                                                                                                                                                                                                                                                                                                                                                                                                                                                                                                                                                                                                                                                                                                                                                                                                                                                                                                                                                                                                                                                                                                                                                                                                                | A P A P                   |                                                                             |          |   |   | •        |
|                                                                                                                                                                                                                                                                                                                                                                                                                                                                                                                                                                                                                                                                                                                                                                                                                                                                                                                                                                                                                                                                                                                                                                                                                                                                                                                                                                                                                                                                                                                                                                                                                                                                                                                                                                                                                                                                                                                                                                                                                                                                                                                                | Appliances Microwave      | Zanussi Microwave ZVENM6X1                                                  |          |   | • |          |
|                                                                                                                                                                                                                                                                                                                                                                                                                                                                                                                                                                                                                                                                                                                                                                                                                                                                                                                                                                                                                                                                                                                                                                                                                                                                                                                                                                                                                                                                                                                                                                                                                                                                                                                                                                                                                                                                                                                                                                                                                                                                                                                                |                           | A E G Microwave KMK525800M †                                                |          |   |   | •        |
|                                                                                                                                                                                                                                                                                                                                                                                                                                                                                                                                                                                                                                                                                                                                                                                                                                                                                                                                                                                                                                                                                                                                                                                                                                                                                                                                                                                                                                                                                                                                                                                                                                                                                                                                                                                                                                                                                                                                                                                                                                                                                                                                | Appliances Fridge Freezer | Fridge Freezer Space Only                                                   | •        | • |   |          |
|                                                                                                                                                                                                                                                                                                                                                                                                                                                                                                                                                                                                                                                                                                                                                                                                                                                                                                                                                                                                                                                                                                                                                                                                                                                                                                                                                                                                                                                                                                                                                                                                                                                                                                                                                                                                                                                                                                                                                                                                                                                                                                                                |                           | Zanussi 70/30 Fridge Freezer ZNLN18FS1                                      |          |   | • |          |
|                                                                                                                                                                                                                                                                                                                                                                                                                                                                                                                                                                                                                                                                                                                                                                                                                                                                                                                                                                                                                                                                                                                                                                                                                                                                                                                                                                                                                                                                                                                                                                                                                                                                                                                                                                                                                                                                                                                                                                                                                                                                                                                                |                           | Zanussi 70/30 Fridge Freezer ZNLN18FS1 (2no)                                |          |   |   | •        |
|                                                                                                                                                                                                                                                                                                                                                                                                                                                                                                                                                                                                                                                                                                                                                                                                                                                                                                                                                                                                                                                                                                                                                                                                                                                                                                                                                                                                                                                                                                                                                                                                                                                                                                                                                                                                                                                                                                                                                                                                                                                                                                                                | Appliance Dishwasher      | Removeable Unit (inc Feed & Waste) ***                                      | •        | • |   |          |
|                                                                                                                                                                                                                                                                                                                                                                                                                                                                                                                                                                                                                                                                                                                                                                                                                                                                                                                                                                                                                                                                                                                                                                                                                                                                                                                                                                                                                                                                                                                                                                                                                                                                                                                                                                                                                                                                                                                                                                                                                                                                                                                                |                           | Zanussi Dishwasher ZDLN1511                                                 |          |   | • | •        |
|                                                                                                                                                                                                                                                                                                                                                                                                                                                                                                                                                                                                                                                                                                                                                                                                                                                                                                                                                                                                                                                                                                                                                                                                                                                                                                                                                                                                                                                                                                                                                                                                                                                                                                                                                                                                                                                                                                                                                                                                                                                                                                                                | Appliance Washing Machine | Washing Machine Space Only (inc Feed & Waste)                               | •        | • | • | •        |
|                                                                                                                                                                                                                                                                                                                                                                                                                                                                                                                                                                                                                                                                                                                                                                                                                                                                                                                                                                                                                                                                                                                                                                                                                                                                                                                                                                                                                                                                                                                                                                                                                                                                                                                                                                                                                                                                                                                                                                                                                                                                                                                                | [a                        |                                                                             |          |   |   |          |
|                                                                                                                                                                                                                                                                                                                                                                                                                                                                                                                                                                                                                                                                                                                                                                                                                                                                                                                                                                                                                                                                                                                                                                                                                                                                                                                                                                                                                                                                                                                                                                                                                                                                                                                                                                                                                                                                                                                                                                                                                                                                                                                                | Cloaks - WC               | Roca DEBBA WC with Concealed Cistern & PL2 Flush Plate ‡‡‡                  | •        | • | • | •        |
|                                                                                                                                                                                                                                                                                                                                                                                                                                                                                                                                                                                                                                                                                                                                                                                                                                                                                                                                                                                                                                                                                                                                                                                                                                                                                                                                                                                                                                                                                                                                                                                                                                                                                                                                                                                                                                                                                                                                                                                                                                                                                                                                | Cloaks - Basin            | Roca Wash Hand Basin ‡‡                                                     | •        | • | • | •        |
|                                                                                                                                                                                                                                                                                                                                                                                                                                                                                                                                                                                                                                                                                                                                                                                                                                                                                                                                                                                                                                                                                                                                                                                                                                                                                                                                                                                                                                                                                                                                                                                                                                                                                                                                                                                                                                                                                                                                                                                                                                                                                                                                | Cloaks - Brassware        | Bristan PISA Small Basin Chrome Mixer Tap                                   | •        | • | • | •        |
|                                                                                                                                                                                                                                                                                                                                                                                                                                                                                                                                                                                                                                                                                                                                                                                                                                                                                                                                                                                                                                                                                                                                                                                                                                                                                                                                                                                                                                                                                                                                                                                                                                                                                                                                                                                                                                                                                                                                                                                                                                                                                                                                | Cloaks - Tiling           | Band 2 Tiling to WC Boxing, Splashback Tiling to WHB, Flat Edge White Trim  | •        | • |   |          |
|                                                                                                                                                                                                                                                                                                                                                                                                                                                                                                                                                                                                                                                                                                                                                                                                                                                                                                                                                                                                                                                                                                                                                                                                                                                                                                                                                                                                                                                                                                                                                                                                                                                                                                                                                                                                                                                                                                                                                                                                                                                                                                                                |                           | Band 3 Tiling to WC Boxing, Splashback Tiling to WHB, Flat Edge Chrome Trim |          |   | • | •        |
| 1                                                                                                                                                                                                                                                                                                                                                                                                                                                                                                                                                                                                                                                                                                                                                                                                                                                                                                                                                                                                                                                                                                                                                                                                                                                                                                                                                                                                                                                                                                                                                                                                                                                                                                                                                                                                                                                                                                                                                                                                                                                                                                                              | Bathroom - WC             | Roca DEBBA WC with Concealed Cistern & PL2 Flush Plate ‡‡‡                  | •        | • | • | •        |
|                                                                                                                                                                                                                                                                                                                                                                                                                                                                                                                                                                                                                                                                                                                                                                                                                                                                                                                                                                                                                                                                                                                                                                                                                                                                                                                                                                                                                                                                                                                                                                                                                                                                                                                                                                                                                                                                                                                                                                                                                                                                                                                                | Bathroom - Basin          | Roca DEBBA 500 WHB with Full Pedestal ##                                    | •        | • |   |          |
| 1                                                                                                                                                                                                                                                                                                                                                                                                                                                                                                                                                                                                                                                                                                                                                                                                                                                                                                                                                                                                                                                                                                                                                                                                                                                                                                                                                                                                                                                                                                                                                                                                                                                                                                                                                                                                                                                                                                                                                                                                                                                                                                                              |                           | Roca DEBBA 550 WHB with Semi Pedestal ##                                    |          |   | • | •        |
| WEI KOOMB                                                                                                                                                                                                                                                                                                                                                                                                                                                                                                                                                                                                                                                                                                                                                                                                                                                                                                                                                                                                                                                                                                                                                                                                                                                                                                                                                                                                                                                                                                                                                                                                                                                                                                                                                                                                                                                                                                                                                                                                                                                                                                                      | Bathroom - Bath           | Roca OSLO Acrylic Bath & Rigid Bath Panel                                   | •        | • | • | •        |
|                                                                                                                                                                                                                                                                                                                                                                                                                                                                                                                                                                                                                                                                                                                                                                                                                                                                                                                                                                                                                                                                                                                                                                                                                                                                                                                                                                                                                                                                                                                                                                                                                                                                                                                                                                                                                                                                                                                                                                                                                                                                                                                                | Bathroom - Brassware      | Bristan PISA Chrome Bath & Basin Mixer Taps                                 | •        | • |   |          |
|                                                                                                                                                                                                                                                                                                                                                                                                                                                                                                                                                                                                                                                                                                                                                                                                                                                                                                                                                                                                                                                                                                                                                                                                                                                                                                                                                                                                                                                                                                                                                                                                                                                                                                                                                                                                                                                                                                                                                                                                                                                                                                                                | Dati 1100111 - Diassavale | Bristan SAIL Chrome Bath & Basin Mixer Taps                                 |          | • | • | •        |
|                                                                                                                                                                                                                                                                                                                                                                                                                                                                                                                                                                                                                                                                                                                                                                                                                                                                                                                                                                                                                                                                                                                                                                                                                                                                                                                                                                                                                                                                                                                                                                                                                                                                                                                                                                                                                                                                                                                                                                                                                                                                                                                                | Rathroom Chausa Tra       | ·                                                                           |          |   |   | <u>:</u> |
|                                                                                                                                                                                                                                                                                                                                                                                                                                                                                                                                                                                                                                                                                                                                                                                                                                                                                                                                                                                                                                                                                                                                                                                                                                                                                                                                                                                                                                                                                                                                                                                                                                                                                                                                                                                                                                                                                                                                                                                                                                                                                                                                | Bathroom - Shower Tray    | Mira FLIGHT Low Shower Tray with Mira ELEVATE Enclosure ##                  |          | • | • | _        |
|                                                                                                                                                                                                                                                                                                                                                                                                                                                                                                                                                                                                                                                                                                                                                                                                                                                                                                                                                                                                                                                                                                                                                                                                                                                                                                                                                                                                                                                                                                                                                                                                                                                                                                                                                                                                                                                                                                                                                                                                                                                                                                                                | Datherson Charren         |                                                                             |          |   |   |          |
|                                                                                                                                                                                                                                                                                                                                                                                                                                                                                                                                                                                                                                                                                                                                                                                                                                                                                                                                                                                                                                                                                                                                                                                                                                                                                                                                                                                                                                                                                                                                                                                                                                                                                                                                                                                                                                                                                                                                                                                                                                                                                                                                | Bathroom - Shower         | Mira MINIMAL EV Thermostatic Shower ^ Mira MINIMAL EV Thermostatic Shower ~ | •        | _ | • | •        |