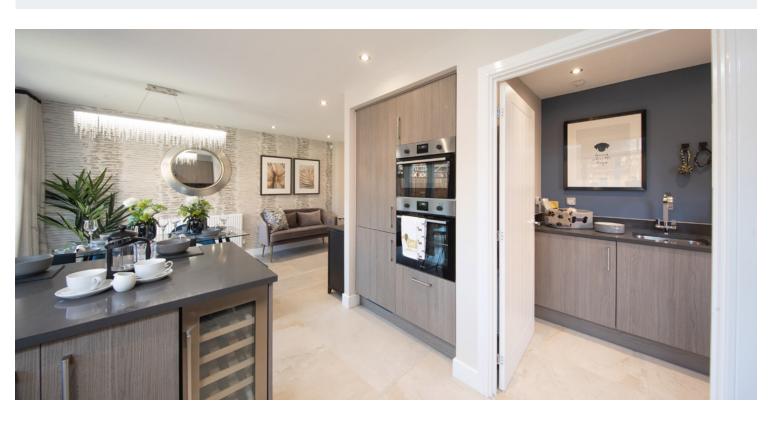

- Double oven
- Upgrade hob
- Integrated microwave

#### Flooring

• Choose from carpets, vinyl or laminate

#### Tiling

- Full and half height tiling
- Comprehensive upgrade options

#### Plumbing

• Heated towel rail

### Security

- Intruder alarms
- Security lights

#### Electrical

- Additional sockets
- Additional switches
- Chrome sockets
- Chrome switches
- Under-unit lighting
- Shaver socket
- Recessed lighting
- BT and TV points

### Miscellaneous

- Turf
- Wardrobes

Although we make every effort to ensure that as many Additions choices as possible are available to you, not every development offers all the range shown. Please be aware that orders can only be accepted up to certain stages of the construction process. Therefore we recommend that you consult our Sales Advisor.