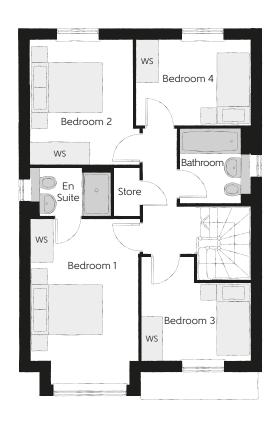

## First Floor

| Bedroom 1          | 4.59m x 2.96m | 15'1" x 9'9"  |
|--------------------|---------------|---------------|
| Bedroom 1 En Suite | 2.22m x 1.35m | 7'4" x 4'5"   |
| Bedroom 2          | 3.46m x 3.03m | 11'4" x 9'11" |
| Bedroom 3          | 3.04m x 2.87m | 9'11" x 9'5"  |
| Bedroom 4          | 3.17m x 2.38m | 10′5″ x 7′10″ |
| Bathroom           | 2.08m x 1.91m | 6′10″ x 6′3″  |

Clks - Cloakroom WS - Wardrobe Space (suggestion only, wardrobe not included)