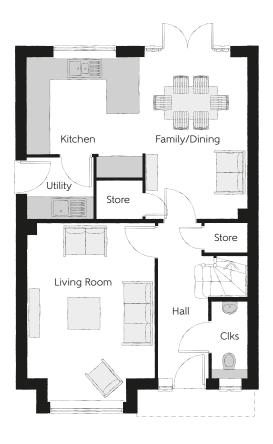

## **Ground Floor**

| Kitchen       | 3.34m x 3.20m | 10′11″ × 10′6″ |
|---------------|---------------|----------------|
| Family/Dining | 4.48m x 2.88m | 14'8" x 9'6"   |
| Living Room   | 4.94m x 3.54m | 16'3" x 11'7"  |
| Utility       | 1.84m x 1.71m | 6'0" x 5'7"    |
| Cloakroom     | 2.08m x 0.97m | 6′10" x 3′2"   |

Clks - Cloakroom WS - Wardrobe Space (suggestion only, wardrobe not included)