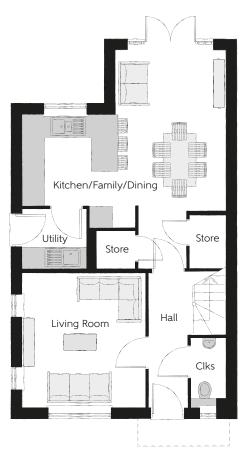

## **Ground Floor**

| Kitchen/Family/Dining | 5.64m x 4.48m | 18'6" x 14'8" |
|-----------------------|---------------|---------------|
| Living Room           | 3.71m x 3.42m | 12'2" x 11'3" |
| Utility               | 1.78m x 1.66m | 5′10" x 5′5"  |
| Cloakroom             | 1.91m x 0.96m | 6'3" x 3'2"   |

Clks - Cloakroom WS - Wardrobe Space (suggestion only, wardrobe not included)