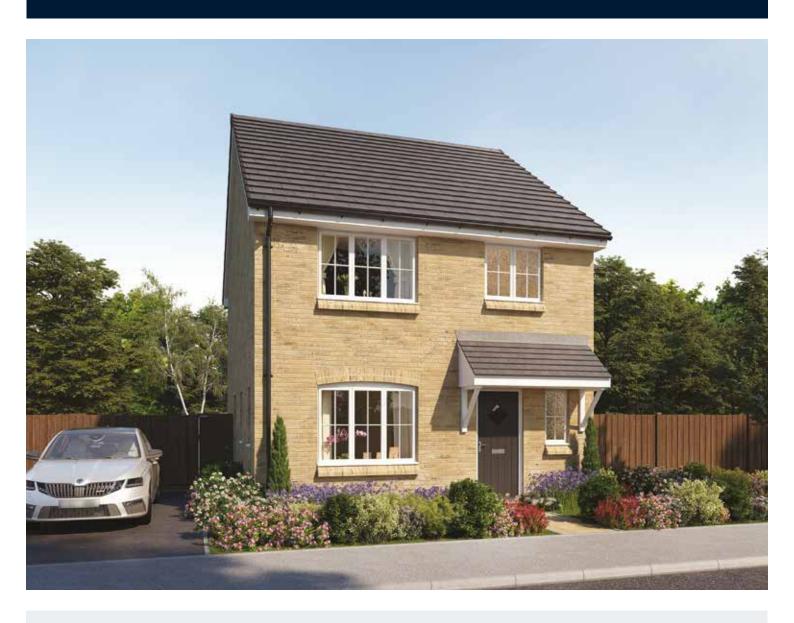

## The Mason

THREE BEDROOM HOME







## First Floor

| Bedroom 1          | 3.93m x 3.44m | 12'11" x 11'3" |
|--------------------|---------------|----------------|
| Bedroom 1 En Suite | 1.98m x 1.46m | 6'6" x 4'9"    |
| Bedroom 2          | 4.10m x 3.44m | 13'5" x 11'3"  |
| Bedroom 3          | 2.74m x 2.74m | 9'0" x 9'0"    |
| Bathroom           | 2.11m x 1.91m | 6′11″ x 6′3″   |



## **Ground Floor**

| Kitchen/Family/Dining | 5.64m x 4.48m | 18'6" x 14'8" |
|-----------------------|---------------|---------------|
| Living Room           | 3.71m x 3.42m | 12'2" x 11'3" |
| Utility               | 1.78m x 1.66m | 5′10" x 5′5"  |
| Cloakroom             | 1.91m x 0.96m | 6'3" x 3'2"   |

Clks - Cloakroom WS - Wardrobe Space (suggestion only, wardrobe not included)

## $Furniture\ arrangements\ are\ for\ illustrat