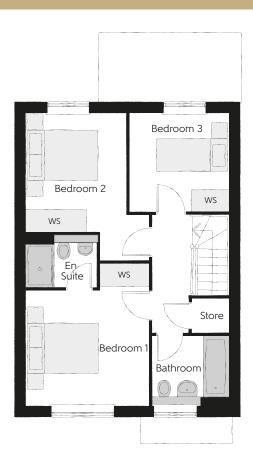

## First Floor

| Bedroom 1          | 3.93m x 3.44m | 12'11" x 11'3" |
|--------------------|---------------|----------------|
| Bedroom 1 En Suite | 1.98m x 1.46m | 6'6" x 4'9"    |
| Bedroom 2          | 4.10m x 3.44m | 13'5" x 11'3"  |
| Bedroom 3          | 2.74m x 2.74m | 9'0" x 9'0"    |
| Bathroom           | 2.11m x 1.91m | 6′11″ x 6′3″   |

Clks - Cloakroom WS - Wardrobe Space (suggestion only, wardrobe not included)