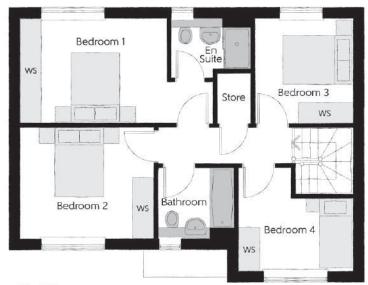

## First Floor

| Bedroom 1          | 5.37m x 2.92m                | 17'7" × 9'7"         |
|--------------------|------------------------------|----------------------|
| Bedroom 1 En Suite | 2.25m x 1.64m                | (max)<br>7'5" × 5'5" |
| Bedroom 2          | 3.70m x 3.08m                | 12'2" x 10'1"        |
| Bedroom 3          | 2.71m x 2.92m                | 8'11" x 9'7"         |
| Bedroom 4          | 3.16m x 2.88m                | 10'4" × 9'5"         |
| Bathroom           | (max) (max)<br>2.20m x 1.98m | 7'3" x 6'6"          |

## $Furniture\ arrangements\ are\ for\ illustrative\ purposes\ only.\ Items\ are\ not\ included,\ nor\ to\ scale.$

The items shown in this key may be subject to change, and positions could vary from those indicated on this floorplan. Please refer to Sales Advisor for details of your selected plot. Computer generated image shown overleaf. External finishes, landscaping and configuration may vary from plot to plot. Please refer to Sales Advisor for further details. All dimensions are approximate and should not be used for carpet sizes, appliance spaces or furniture. We operate a policy of continuous improvement and individual features such as kitchen and bathroom layouts, doors, windows, garages and elevational treatments may vary from time to time. Consequently these particulars should be treated as general guidance only and do not constitute a contract, part of a contract or a warranty. SR/CT/500/S00/S/01/A.