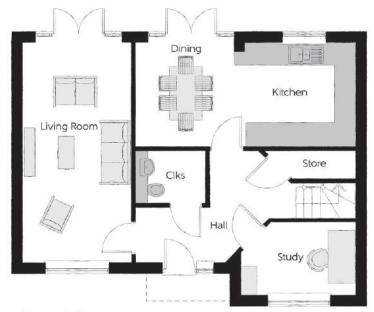

## Ground Floor

| Kitchen/Dining | 6.09m x 2.86m | 20'0" x 9'4"          |
|----------------|---------------|-----------------------|
| Living Room    | 3.00m x 6.09m | 9'10" x 20'0"         |
| Study          | 3.16m x 2.01m | $10'4'' \times 6'7''$ |
| Cloakroom      | 1.89m x 1.48m | 6'2" x 4'10"          |

## $Furniture\ arrangements\ are\ for\ illustrative\ purposes\ only.\ Items\ are\ not\ included,\ nor\ to\ scale.$

The items shown in this key may be subject to change, and positions could vary from those indicated on this floorplan. Please refer to Sales Advisor for details of your selected plot. Computer generated image shown overleaf. External finishes, landscaping and configuration may vary from plot to plot. Please refer to Sales Advisor for further details. All dimensions are approximate and should not be used for carpet sizes, appliance spaces or furniture. We operate a policy of continuous improvement and individual features such as kitchen and bathroom layouts, doors, windows, garages and elevational treatments may vary from time to time. Consequently these particulars should be treated as general guidance only and do not constitute a contract, part of a contract or a warranty. SR/CT/500/S00/S/01/A.