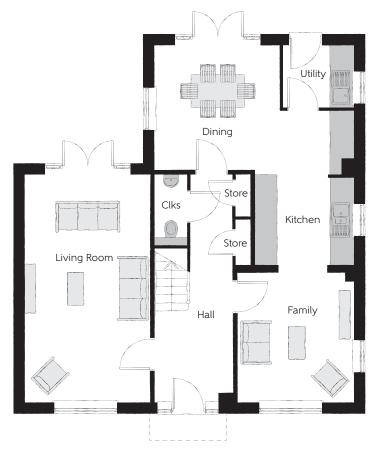

## Ground Floor

| Kitchen     | 4.38m x 2.72m | 14′4″ x 8′11″ |
|-------------|---------------|---------------|
| Dining      | 3.52m x 3.45m | 11'7" x 11'4" |
| Family      | 3.59m x 3.20m | 11'9" x 10'6" |
| Living Room | 6.31m x 3.45m | 20'8" x 11'4" |
| Utility     | 1.91m x 1.71m | 6'3" x 5'7"   |
| Cloakroom   | 1.94m x 0.90m | 6'4" x 3'0"   |
|             |               |               |

Clks - Cloakroom WS - Wardrobe Space (suggestion only, wardrobe not included)