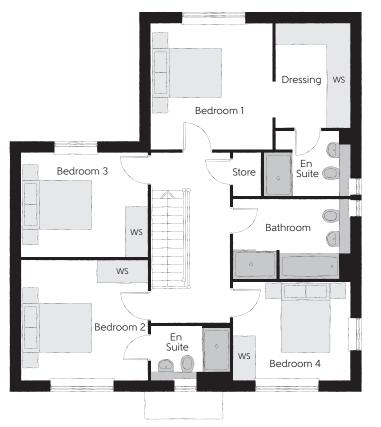

## First Floor

| Bedroom 1          | 3.50m x 3.43m | 11′6″ x 11′3″  |
|--------------------|---------------|----------------|
| Dressing           | 2.91m x 2.01m | 9′7″ x 6′7″    |
| Bedroom 1 En Suite | 2.36m x 1.91m | 7′9″ x 6′3″    |
| Bedroom 2          | 3.50m x 3.31m | 11'6" x 10'10" |
| Bedroom 2 En Suite | 2.24m x 1.40m | 7'4" x 4'7"    |
| Bedroom 3          | 3.50m x 2.91m | 11'6" x 9'7"   |
| Bedroom 4          | 3.20m x 2.73m | 10'6" x 8'11"  |
| Bathroom           | 3.20m x 2.10m | 10'6" x 6'11"  |

Clks - Cloakroom WS - Wardrobe Space (suggestion only, wardrobe not included)