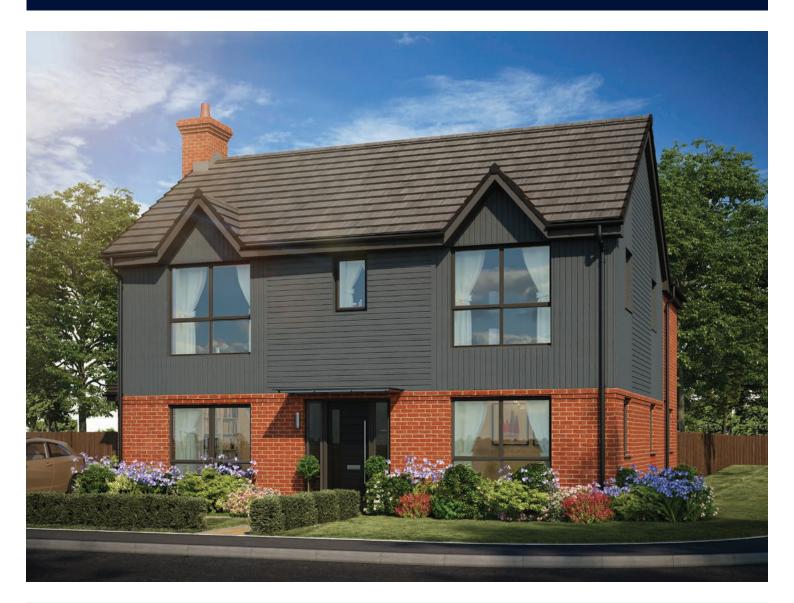

## The Weaver

FOUR BEDROOM HOME





bellway.co.uk



## First Floor

| Bedroom 1          | 3.50m x 3.43m | 11′6″ x 11′3″  |
|--------------------|---------------|----------------|
| Dressing           | 2.91m x 2.01m | 9′7″ x 6′7″    |
| Bedroom 1 En Suite | 2.36m x 1.91m | 7′9″ x 6′3″    |
| Bedroom 2          | 3.50m x 3.31m | 11'6" x 10'10" |
| Bedroom 2 En Suite | 2.24m x 1.40m | 7'4" x 4'7"    |
| Bedroom 3          | 3.50m x 2.91m | 11'6" x 9'7"   |
| Bedroom 4          | 3.20m x 2.73m | 10'6" x 8'11"  |
| Bathroom           | 3.20m x 2.10m | 10'6" x 6'11"  |

## Ground Floor

| Kitchen     | 4.38m x 2.72m | 14′4″ x 8′11″ |
|-------------|---------------|---------------|
| Dining      | 3.52m x 3.45m | 11'7" x 11'4" |
| Family      | 3.59m x 3.20m | 11'9" x 10'6" |
| Living Room | 6.31m x 3.45m | 20'8" x 11'4" |
|