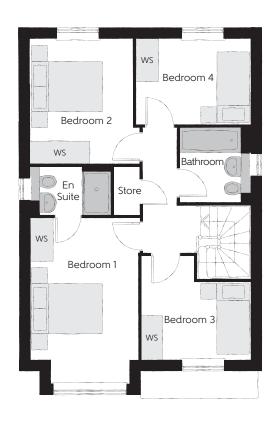

## First Floor

| Bedroom 1          | 4.59m x 2.96m | 15'1" x 9'9"  |
|--------------------|---------------|---------------|
| Bedroom 1 En Suite | 2.22m x 1.35m | 7'4" x 4'5"   |
| Bedroom 2          | 3.46m x 3.03m | 11'4" x 9'11" |
| Bedroom 3          | 3.04m x 2.87m | 9'11" x 9'5"  |
| Bedroom 4          | 3.17m x 2.38m | 10′5″ × 7′10″ |
| Bathroom           | 2.08m x 1.91m | 6′10″ x 6′3″  |

Clks - Cloakroom WS - Wardrobe Space (suggestion only, wardrobe not included)