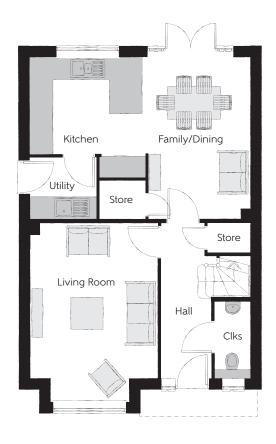

## **Ground Floor**

| Kitchen       | 3.30m x 2.70m | 10′10″ × 8′10″ |
|---------------|---------------|----------------|
| Family/Dining | 4.48m x 2.85m | 14'8" x 9'5"   |
| Living Room   | 4.94m x 3.54m | 16'3" x 11'7"  |
| Utility       | 1.84m x 1.71m | 6'0" x 5'7"    |
| Cloakroom     | 2.08m x 0.97m | 6′10" x 3′2"   |

Clks - Cloakroom WS - Wardrobe Space (suggestion only, wardrobe not included)