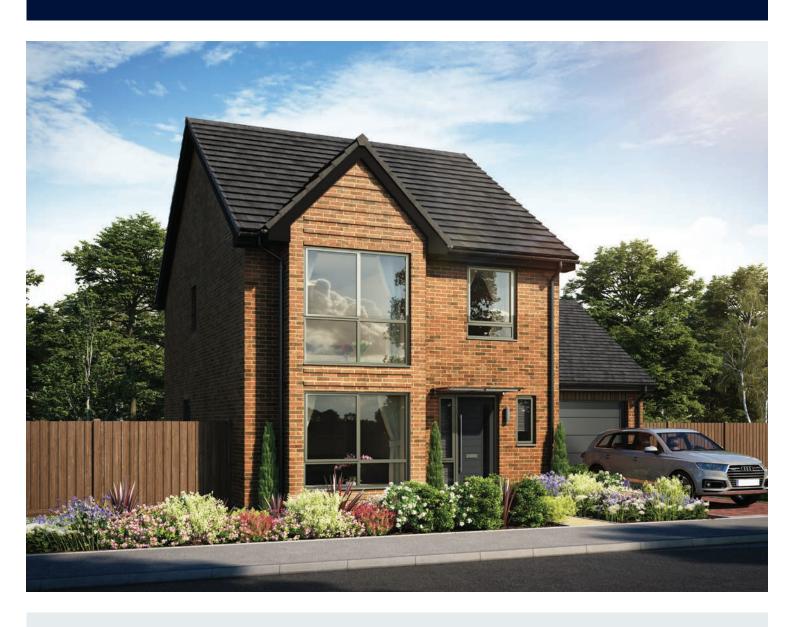

## The Scrivener

FOUR BEDROOM HOME







## First Floor

| Bedroom 1          | 4.59m x 2.96m | 15'1" x 9'9"  |
|--------------------|---------------|---------------|
| Bedroom 1 En Suite | 2.22m x 1.35m | 7'4" x 4'5"   |
| Bedroom 2          | 3.46m x 3.03m | 11'4" x 9'11" |
| Bedroom 3          | 3.04m x 2.87m | 9'11" x 9'5"  |
| Bedroom 4          | 3.17m x 2.38m | 10′5″ × 7′10″ |
| Bathroom           | 2.08m x 1.91m | 6′10″ x 6′3″  |



## **Ground Floor**

| Kitchen       | 3.30m x 2.70m | 10′10″ × 8′10″ |
|---------------|---------------|----------------|
| Family/Dining | 4.48m x 2.85m | 14'8" x 9'5"   |
| Living Room   | 4.94m x 3.54m | 16'3" x 11'7"  |
| Utility       | 1.84m x 1.71m | 6'0" x 5'7"    |
| Cloakroom     | 2.08m x 0.97m | 6′10" x 3′2"   |

Clks - Cloakroom WS - Wardrobe Space (suggestion only, wardrob