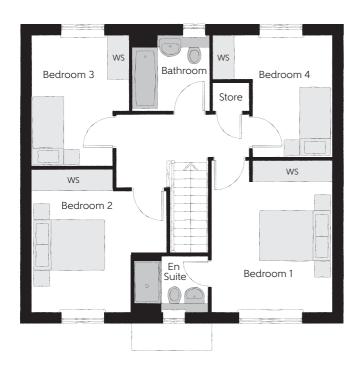

## First Floor

| Bedroom 1          | 4.206m x 3.384m | 13′10″ × 11′1″ |
|--------------------|-----------------|----------------|
| Bedroom 1 En Suite | 2.025m x 1.548m | 6′8″ x 5′1″    |
| Bedroom 2          | 3.957m x 3.742m | 13'0" x 12'3"  |
| Bedroom 3          | 3.615m x 2.702m | 11'10" x 8'10" |
| Bedroom 4          | 3.365m x 3.306m | 11'0" x 10'10" |
| Bathroom           | 2.150m x 2.077m | 7′1″ × 6′10″   |

Clks - Cloakroom WS - Wardrobe Space (suggestion only, wardrobe not included)

## $Furniture\ arrangements\ are\ for\ illustrative\ purposes\ only.\ Items\ are\ not\ included,\ nor\ to\ scale.$

The items shown in this key may be subject to change, and positions could vary from those indicated on this floorplan. Please refer to Sales Advisor for details of your selected plot. Computer generated image shown overleaf. External finishes, landscaping and configuration may vary from plot to plot. Please refer to Sales Advisor for further details. All dimensions are approximate and should not be used for carpet sizes, appliance spaces or furniture. We operate a policy of continuous improvement and individual features such as kitchen and bathroom layouts, doors, windows, garages and elevational treatments may vary from time to time. Consequently these particulars should be treated as general guidance only and do not constitute a contract, part of a contract or a warranty. LU/CB/500/S00/D/01/B.