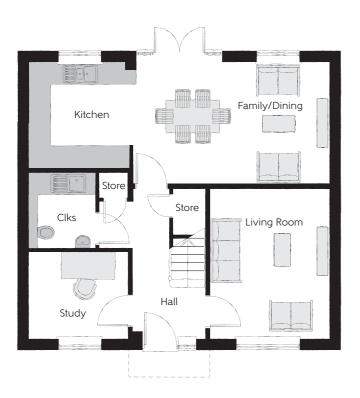

## Ground Floor

| Kitchen       | 2.919m x 2.880m | 9′7″ x 9′5″    |
|---------------|-----------------|----------------|
| Family/Dining | 5.480m x 3.367m | 18'0" x 11'1"  |
| Living Room   | 4.143m x 3.321m | 13′7″ x 10′11″ |
| Study         | 2.730m x 2.302m | 8'11" x 7'7"   |
| Cloakroom     | 2.200m x 1.845m | 7′3″ x 6′1″    |

Clks - Cloakroom WS - Wardrobe Space (suggestion only, wardrobe not included)

## $Furniture\ arrangements\ are\ for\ illustrative\ purposes\ only.\ Items\ are\ not\ included,\ nor\ to\ scale.$

The items shown in this key may be subject to change, and positions could vary from those indicated on this floorplan. Please refer to Sales Advisor for details of your selected plot. Computer generated image shown overleaf. External finishes, landscaping and configuration may vary from plot to plot. Please refer to Sales Advisor for further details. All dimensions are approximate and should not be used for carpet sizes, appliance spaces or furniture. We operate a policy of continuous improvement and individual features such as kitchen and bathroom layouts, doors, windows, garages and elevational treatments may vary from time to time. Consequently these particulars should be treated as general guidance only and do not constitute a contract, part of a contract or a warranty. LU/CB/500/S00/D/01/B.