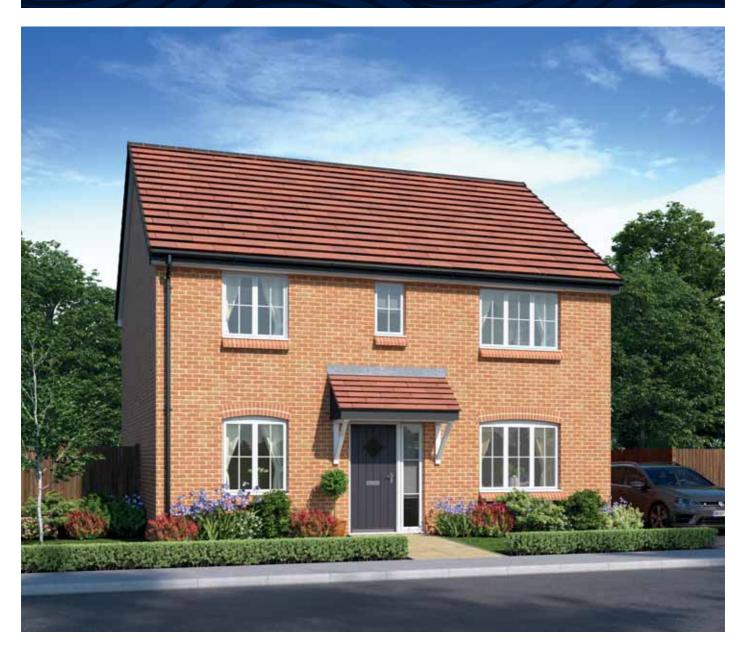

## The Luthier

Four bedroom home









## First Floor

| Bedroom 1          | 4.206m x 3.384m | 13′10″ × 11′1″ |
|--------------------|-----------------|----------------|
| Bedroom 1 En Suite | 2.025m x 1.548m | 6′8″ x 5′1″    |
| Bedroom 2          | 3.957m x 3.742m | 13'0" x 12'3"  |
| Bedroom 3          | 3.615m x 2.702m | 11'10" x 8'10" |
| Bedroom 4          | 3.365m x 3.306m | 11'0" x 10'10" |
| Bathroom           | 2.150m x 2.077m | 7′1″ × 6′10″   |



## Ground Floor

| Kitchen       | 2.919m x 2.880m | 9′7″ x 9′5″    |
|---------------|-----------------|----------------|
| Family/Dining | 5.480m x 3.367m | 18'0" x 11'1"  |
| Living Room   | 4.143m x 3.321m | 13′7″ x 10′11″ |
| Study         | 2.730m x 2.302m | 8'11" x 7'7"   |
| Cloakroom     | 2.200m x 1.845m | 7′3″ x 6′1″    |

Clks - Cloakroom WS - Wardrobe Sp