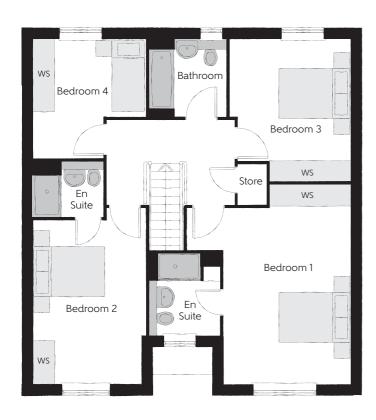

## First Floor

| Bedroom 1          | 5.463m x 4.520m | 17'11" x 14'10" |
|--------------------|-----------------|-----------------|
| Bedroom 1 En Suite | 2.259m x 1.975m | 7'5" x 6'6"     |
| Bedroom 2          | 4.829m x 3.137m | 15'10" x 10'4"  |
| Bedroom 2 En Suite | 1.989m x 1.413m | 6'6" x 4'8"     |
| Bedroom 3          | 4.022m x 3.334m | 13'2" x 10'11"  |
| Bedroom 4          | 3.463m x 3.124m | 11'4" x 10'3"   |
| Bathroom           | 2.155m x 2.150m | 7'1" × 7'1"     |

Clks - Cloakroom WS - Wardrobe Space (suggestion only, wardrobe not included)

## $Furniture\ arrangements\ are\ for\ illustrative\ purposes\ only.\ Items\ are\ not\ included,\ nor\ to\ scale.$

The items shown in this key may be subject to change, and positions could vary from those indicated on this floorplan. Please refer to Sales Advisor for details of your selected plot. Computer generated image shown overleaf. External finishes, landscaping and configuration may vary from plot to plot. Please refer to Sales Advisor for further details. All dimensions are approximate and should not be used for carpet sizes, appliance spaces or furniture. We operate a policy of continuous improvement and individual features such as kitchen and bathroom layouts, doors, windows, garages and elevational treatments may vary from time to time. Consequently these particulars should be treated as general guidance only and do not constitute a contract, part of a contract or a warranty. LO/CB/500/S00/D/01/E.