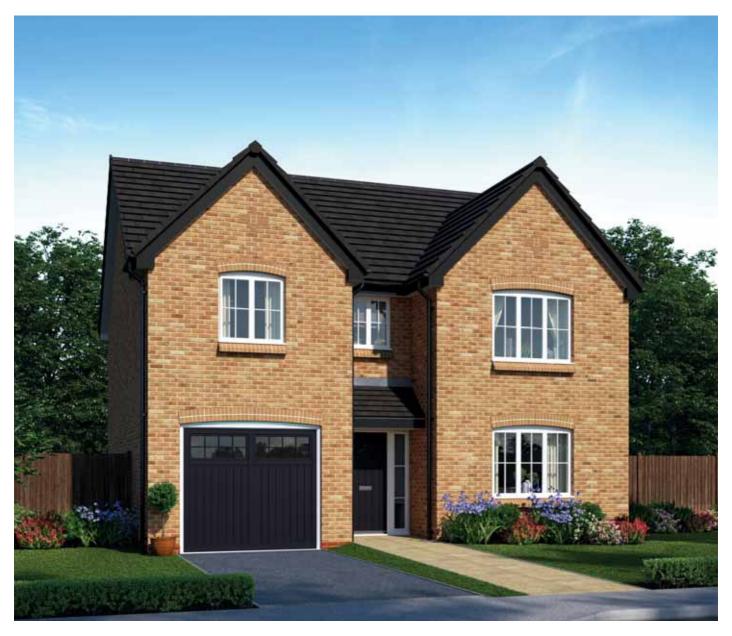

## The Lorimer

Four bedroom home









## First Floor

| Bedroom 1          | 5.463m x 4.520m | 17'11" x 14'10" |
|--------------------|-----------------|-----------------|
| Bedroom 1 En Suite | 2.259m x 1.975m | 7'5" x 6'6"     |
| Bedroom 2          | 4.829m x 3.137m | 15'10" x 10'4"  |
| Bedroom 2 En Suite | 1.989m x 1.413m | 6'6" x 4'8"     |
| Bedroom 3          | 4.022m x 3.334m | 13'2" x 10'11"  |
| Bedroom 4          | 3.463m x 3.124m | 11'4" x 10'3"   |
| Bathroom           | 2.155m x 2.150m | 7'1" × 7'1"     |



## Ground Floor

| Kitchen       | 3.648m x 2.915m | 12'0" x 9'7"   |
|---------------|-----------------|----------------|
| Family/Dining | 5.138m x 3.280m | 16′10" x 10′9" |
| Living Room   | 4.382m x 3.498m | 14′5″ x 11′6″  |
| Utility       | 2.037m x 1.906m | 6'8" x 6'3"    |
| Cloakroom     | 2.0