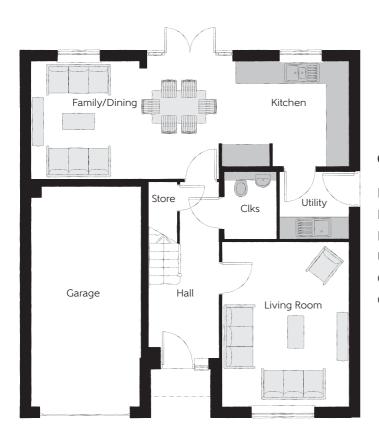

## Ground Floor

| Kitchen       | 3.648m x 2.915m | 12'0" x 9'7"   |
|---------------|-----------------|----------------|
| Family/Dining | 5.138m x 3.280m | 16′10" x 10′9" |
| Living Room   | 4.382m x 3.498m | 14′5″ x 11′6″  |
| Utility       | 2.037m x 1.906m | 6'8" x 6'3"    |
| Cloakroom     | 2.037m x 1.504m | 6'8" x 4'11"   |
| Garage        | 6.108m x 3.065m | 20'0" x 10'1"  |

Clks - Cloakroom WS - Wardrobe Space (suggestion only, wardrobe not included)

## $Furniture\ arrangements\ are\ for\ illustrative\ purposes\ only.\ Items\ are\ not\ included,\ nor\ to\ scale.$

The items shown in this key may be subject to change, and positions could vary from those indicated on this floorplan. Please refer to Sales Advisor for details of your selected plot. Computer generated image shown overleaf. External finishes, landscaping and configuration may vary from plot to plot. Please refer to Sales Advisor for further details. All dimensions are approximate and should not be used for carpet sizes, appliance spaces or furniture. We operate a policy of continuous improvement and individual features such as kitchen and bathroom layouts, doors, windows, garages and elevational treatments may vary from time to time. Consequently these particulars should be treated as general guidance only and do not constitute a contract, part of a contract or a warranty. LO/CB/500/S00/D/01/E.