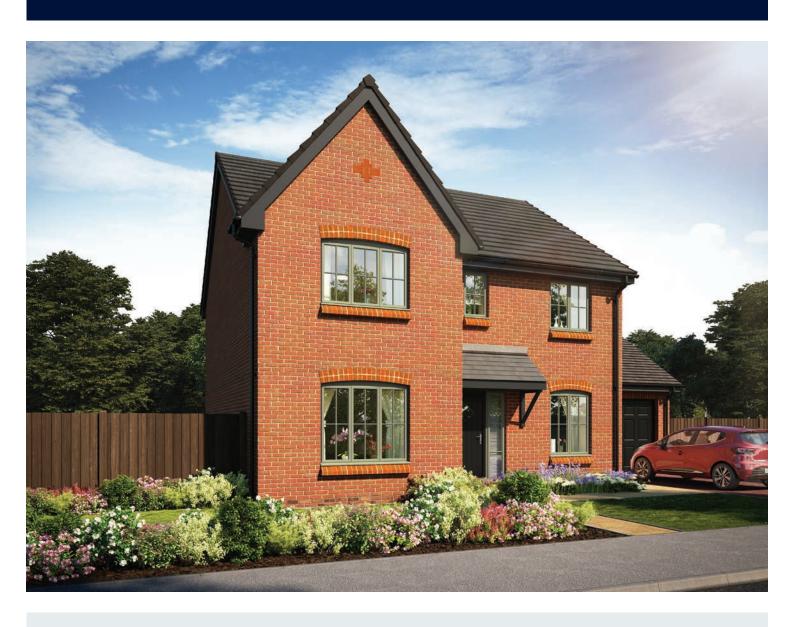

## The Philosopher

FOUR BEDROOM HOME







## First Floor

| Bedroom 1          | 4.92m x 3.39m | 16'2" x 11'1" |
|--------------------|---------------|---------------|
| Bedroom 1 En Suite | 2.35m x 2.23m | 7′5″ x 7′3″   |
| Bedroom 2          | 4.80m x 3.39m | 15′7″ x 11′1″ |
| Bedroom 3          | 5.04m x 2.55m | 16'6" x 8'4"  |
| Bedroom 4          | 2.75m x 2.75m | 9'0" x 9'0"   |
| Bathroom           | 2.75m x 2.03m | 9′0″ x 6′7″   |



## Ground Floor

| Kitchen       | 3.60m x 3.30m | 11'9" × 10'10" |
|---------------|---------------|----------------|
| Family/Dining | 4.63m x 3.30m | 15'2" x 10'10" |
| Living Room   | 5.45m x 3.39m | 17′11" x 11′1" |
| Study         | 3.04m x 2.55m | 10'0" x 8'4"   |
| Utility       | 1.78m x 1.71m | 5′10″ x 5′7″   |
| Cloakroom     | 1.57m x 1.32m | 5'2" x 4'3"    |

Clks - Cloakroo