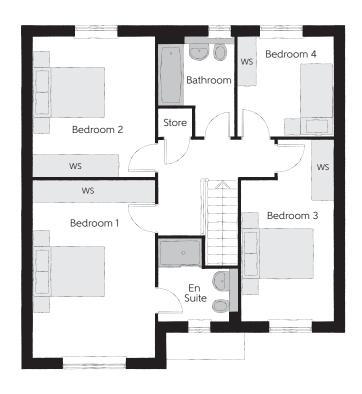

## First Floor

| Bedroom 1          | 4.92m x 3.39m | 16'2" x 11'1" |
|--------------------|---------------|---------------|
| Bedroom 1 En Suite | 2.35m x 2.23m | 7′5″ x 7′3″   |
| Bedroom 2          | 4.80m x 3.39m | 15′7″ x 11′1″ |
| Bedroom 3          | 5.04m x 2.55m | 16'6" x 8'4"  |
| Bedroom 4          | 2.75m x 2.75m | 9'0" x 9'0"   |
| Bathroom           | 2.75m x 2.03m | 9′0″ x 6′7″   |

Clks - Cloakroom WS - Wardrobe Space (suggestion only, wardrobe not included)

## $Furniture\ arrangements\ are\ for\ illustrative\ purposes\ only.\ Items\ are\ not\ included,\ nor\ to\ scale.$

The items shown in this key may be subject to change, and positions could vary from those indicated on this floorplan. Please refer to Sales Advisor for details of your selected plot. Computer generated image shown overleaf. External finishes, landscaping and configuration may vary from plot to plot. Please refer to Sales Advisor for further details. All dimensions are approximate and should not be used for carpet sizes, appliance spaces or furniture. We operate a policy of continuous improvement and individual features such as kitchen and bathroom layouts, doors, windows, garages and elevational treatments may vary from time to time. Consequently these particulars should be treated as general guidance only and do not constitute a contract, part of a contract or a warranty. PH/CB/405/ET01/D/02/D.