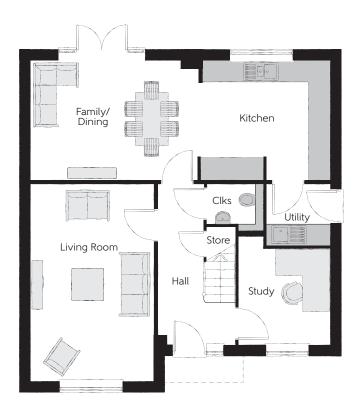

## Ground Floor

| Kitchen       | 3.60m x 3.30m | 11'9" × 10'10" |
|---------------|---------------|----------------|
| Family/Dining | 4.63m x 3.30m | 15'2" x 10'10" |
| Living Room   | 5.45m x 3.39m | 17′11" x 11′1" |
| Study         | 3.04m x 2.55m | 10'0" x 8'4"   |
| Utility       | 1.78m x 1.71m | 5′10″ x 5′7″   |
| Cloakroom     | 1.57m x 1.32m | 5'2" x 4'3"    |

Clks - Cloakroom WS - Wardrobe Space (suggestion only, wardrobe not included)

## $Furniture\ arrangements\ are\ for\ illustrative\ purposes\ only.\ Items\ are\ not\ included,\ nor\ to\ scale.$

The items shown in this key may be subject to change, and positions could vary from those indicated on this floorplan. Please refer to Sales Advisor for details of your selected plot. Computer generated image shown overleaf. External finishes, landscaping and configuration may vary from plot to plot. Please refer to Sales Advisor for further details. All dimensions are approximate and should not be used for carpet sizes, appliance spaces or furniture. We operate a policy of continuous improvement and individual features such as kitchen and bathroom layouts, doors, windows, garages and elevational treatments may vary from time to time. Consequently these particulars should be treated as general guidance only and do not constitute a contract, part of a contract or a warranty. PH/CB/405/ET01/D/02/D.