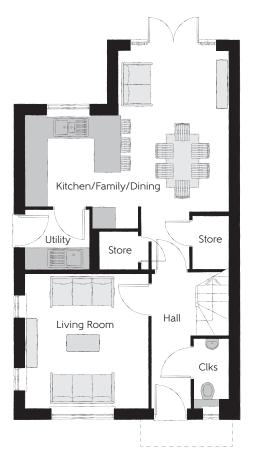

## Ground Floor

| Kitchen/Family/Dining | 5.64m x 4.48m | 18′6″ x 14′8″ |
|-----------------------|---------------|---------------|
| Living Room           | 3.71m x 3.42m | 12'2" x 11'3" |
| Utility               | 1.78m x 1.66m | 5'10" x 5'5"  |
| Cloakroom             | 1.91m x 0.96m | 6'3" x 3'2"   |

Clks - Cloakroom WS - Wardrobe Space (suggestion only, wardrobe not included)

Furniture arrangements are for illustrative purposes only. Items are not included, nor to scale.

The items shown in this key may be subject to change, and positions could vary from those indicated on this floorplan. Please refer to Sales Advisor for details of your selected plot. Computer generated image shown overleaf. External finishes, landscaping and configuration may vary from plot to plot. Please refer to Sales Advisor for further details. All dimensions are approximate and should not be used for carpet sizes, appliance spaces or furniture. We operate a policy of continuous improvement and individual features such as kitchen and bathroom layouts, doors, windows, garages and elevational treatments may vary from time to time. Consequently these particulars should be treated as general guidance only and do not constitute a contract, part of a contract or a warranty. MA/CB/405/ET01/D/01/C.