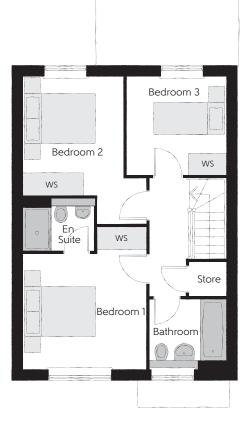

## First Floor

| Bedroom 1          | 3.93m x 3.44m | 12'11" x 11'3" |
|--------------------|---------------|----------------|
| Bedroom 1 En Suite | 1.98m x 1.46m | 6'6" x 4'9"    |
| Bedroom 2          | 4.10m x 3.44m | 13'5" x 11'3"  |
| Bedroom 3          | 2.74m x 2.74m | 9'0" x 9'0"    |
| Bathroom           | 2.11m x 1.91m | 6'11" x 6'3"   |

Clks - Cloakroom WS - Wardrobe Space (suggestion only, wardrobe not included)

Furniture arrangements are for illustrative purposes only. Items are not included, nor to scale.

The items shown in this key may be subject to change, and positions could vary from those indicated on this floorplan. Please refer to Sales Advisor for details of your selected plot. Computer generated image shown overleaf. External finishes, landscaping and configuration may vary from plot to plot. Please refer to Sales Advisor for further details. All dimensions are approximate and should not be used for carpet sizes, appliance spaces or furniture. We operate a policy of continuous improvement and individual features such as kitchen and bathroom layouts, doors, windows, garages and elevational treatments may vary from time to time. Consequently these particulars should be treated as general guidance only and do not constitute a contract, part of a contract or a warranty. MA/CB/405/ET01/D/01/C.