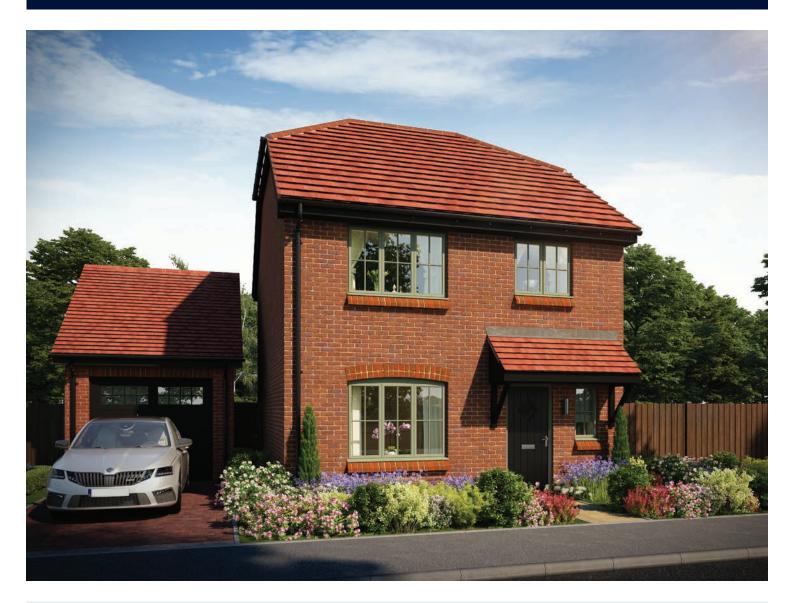

## The Mason

THREE BEDROOM HOME





bellway.co.uk

## The Mason



## First Floor

| Bedroom 1          | 3.93m x 3.44m | 12'11" x 11'3" |
|--------------------|---------------|----------------|
| Bedroom 1 En Suite | 1.98m x 1.46m | 6'6" x 4'9"    |
| Bedroom 2          | 4.10m x 3.44m | 13'5" x 11'3"  |
| Bedroom 3          | 2.74m x 2.74m | 9'0" x 9'0"    |
| Bathroom           | 2.11m x 1.91m | 6'11" x 6'3"   |



## Ground Floor

| Kitchen/Family/Dining | 5.64m x 4.48m | 18′6″ x 14′8″ |
|-----------------------|---------------|---------------|
| Living Room           | 3.71m x 3.42m | 12'2" x 11'3" |
| Utility               | 1.78m x 1.66m | 5'10" x 5'5"  |
| Cloakroom             | 1.91m x 0.96m | 6'3" x 3'2"   |

Clks - Cloakroom WS - Wardrobe Space (suggestion only, wardrobe not included)

Furniture arrangements