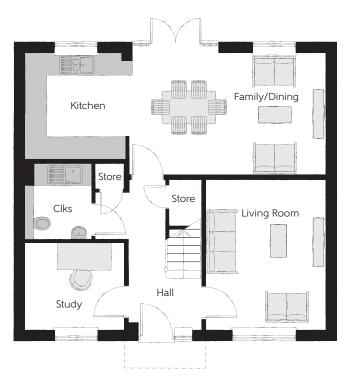

## Ground Floor

| Kitchen       | 2.92m x 2.88m | 9'7" x 9'5"    |
|---------------|---------------|----------------|
| Family/Dining | 5.48m x 3.37m | 18'0" × 11'1"  |
| Living Room   | 4.14m x 3.32m | 13'7" x 10'11" |
| Study         | 2.73m x 2.30m | 8'11" x 7'7"   |
| Cloakroom     | 2.20m x 1.85m | 7′3″ x 6′1″    |

Clks - Cloakroom WS - Wardrobe Space (suggestion only, wardrobe not included)

## Furniture arrangements are for illustrative purposes only. Items are not included, nor to scale.

The items shown in this key may be subject to change, and positions could vary from those indicated on this floorplan. Please refer to Sales Advisor for details of your selected plot. Computer generated image shown overleaf. External finishes, landscaping and configuration may vary from plot to plot. Please refer to Sales Advisor for further details. All dimensions are approximate and should not be used for carpet sizes, appliance spaces or furniture. We operate a policy of continuous improvement and individual features such as kitchen and bathroom layouts, doors, windows, garages and elevational treatments may vary from time to time. Consequently these particulars should be treated as general guidance only and do not constitute a contract, part of a contract or a warranty. LU/CB/300/S00/D/01/B.