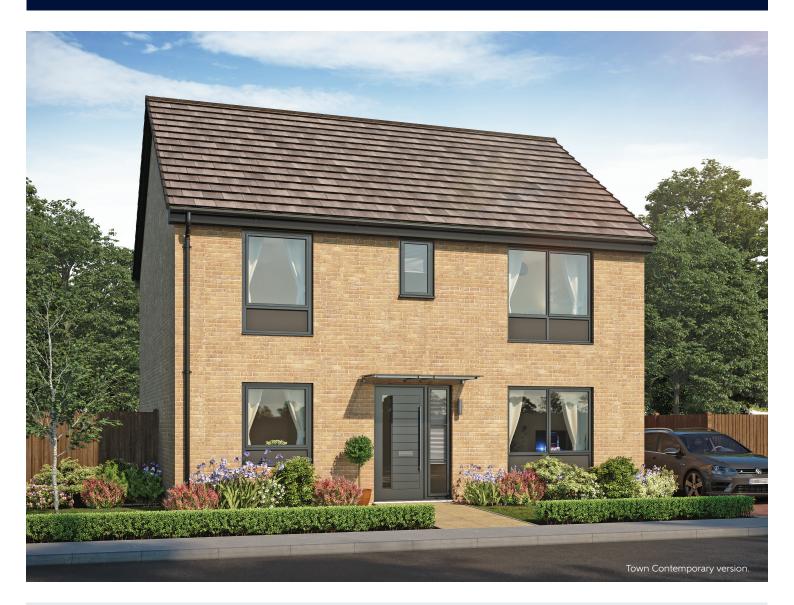

## The Luthier

FOUR BEDROOM HOME





bellway.co.uk



## First Floor

| Bedroom 1          | 4.21m x 3.38m | 13'10" x 11'1" |
|--------------------|---------------|----------------|
| Bedroom 1 En Suite | 2.03m x 1.55m | 6′8″ x 5′1″    |
| Bedroom 2          | 3.96m x 3.74m | 13'0" x 12'3"  |
| Bedroom 3          | 3.62m x 2.70m | 11'10" x 8'10" |
| Bedroom 4          | 3.37m x 3.31m | 11'0" x 10'10" |
| Bathroom           | 2.15m x 2.08m | 7'1" x 6'10"   |



## Ground Floor

| Kitchen       | 2.92m x 2.88m | 9'7" x 9'5"    |
|---------------|---------------|----------------|
| Family/Dining | 5.48m x 3.37m | 18'0" × 11'1"  |
| Living Room   | 4.14m x 3.32m | 13'7" x 10'11" |
| Study         | 2.73m x 2.30m | 8'11" x 7'7"   |
| Cloakroom     | 2.20m x 1.85m | 7′3″ x 6′1″    |

Clks - Cloakroom WS - Wardrobe Space (sugges