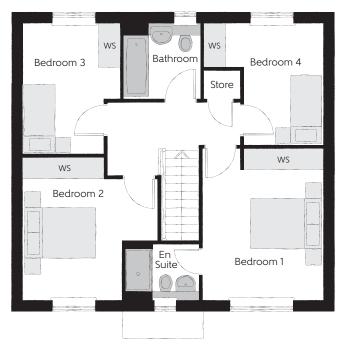

## First Floor

| Bedroom 1          | 4.21m x 3.38m | 13'10" x 11'1" |
|--------------------|---------------|----------------|
| Bedroom 1 En Suite | 2.03m x 1.55m | 6′8″ x 5′1″    |
| Bedroom 2          | 3.96m x 3.74m | 13'0" x 12'3"  |
| Bedroom 3          | 3.62m x 2.70m | 11'10" x 8'10" |
| Bedroom 4          | 3.37m x 3.31m | 11'0" x 10'10" |
| Bathroom           | 2.15m x 2.08m | 7'1" x 6'10"   |

Clks - Cloakroom WS - Wardrobe Space (suggestion only, wardrobe not included)

## Furniture arrangements are for illustrative purposes only. Items are not included, nor to scale.

The items shown in this key may be subject to change, and positions could vary from those indicated on this floorplan. Please refer to Sales Advisor for details of your selected plot. Computer generated image shown overleaf. External finishes, landscaping and configuration may vary from plot to plot. Please refer to Sales Advisor for further details. All dimensions are approximate and should not be used for carpet sizes, appliance spaces or furniture. We operate a policy of continuous improvement and individual features such as kitchen and bathroom layouts, doors, windows, garages and elevational treatments may vary from time to time. Consequently these particulars should be treated as general guidance only and do not constitute a contract, part of a contract or a warranty. LU/CB/300/S00/D/01/B.