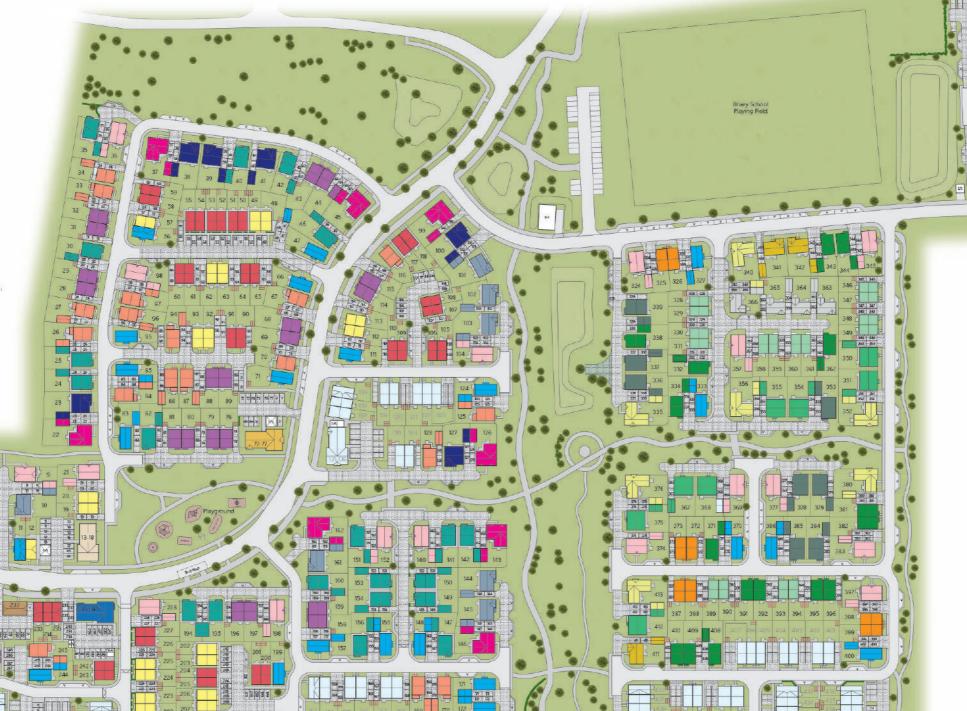

## Key to plan

s/s Sub station c/s Cycle store p/s Pump station Visitor parking

b/s Bin store u Unallocated parking ev Electric vehicle charging point

The site plan is drawn to show the relative position of individual properties. NOT TO SCALE. This is a two dimensional drawing and will not show land contours and gradients, boundary treatments, landscaping or local authority street lighting. Footpaths subject to change. For details of individual properties and availability please refer to our Sales Advisor. Shed positions correct at time of publication.