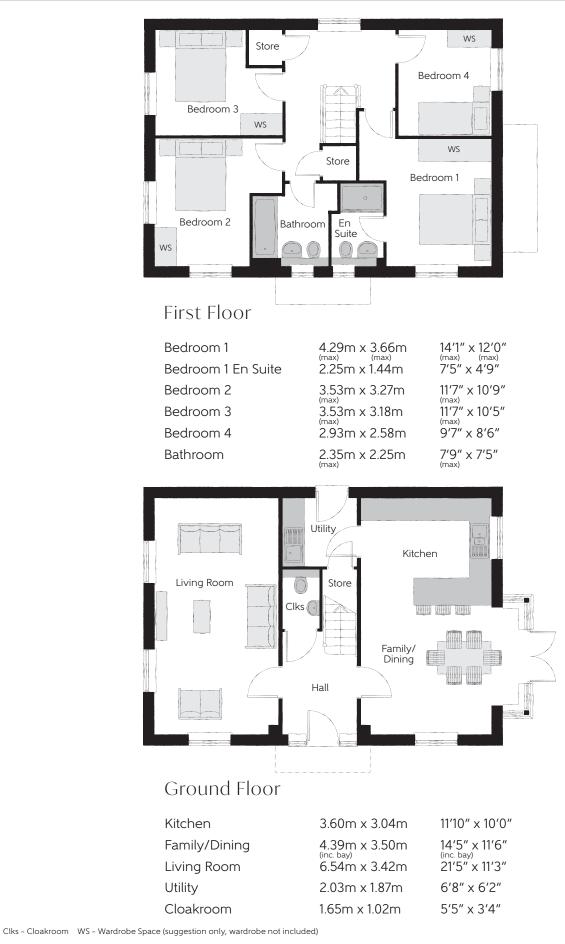

## The Bowyer

Furniture arrangements are for illustrative purposes only. Items are not included, nor to scale.

The items shown in this key may be subject to change, and positions could vary from those indicated on this floorplan. Please refer to Sales Advisor for details of your selected plot. Computer generated image shown overleaf. External finishes, landscaping and configuration may vary from plot to plot. Please refer to Sales Advisor for further details. All dimensions are approximate and should not be used for carpet sizes, appliance spaces or furniture. We operate a policy of continuous improvement and individual features such as kitchen and bathroom layouts, doors, windows, garages and elevational treatments may vary from time to time. Consequently these particulars should be treated as general guidance only and do not constitute a contract, part of a contract or a warranty. BO/CC/405/ET01/D/01/C.