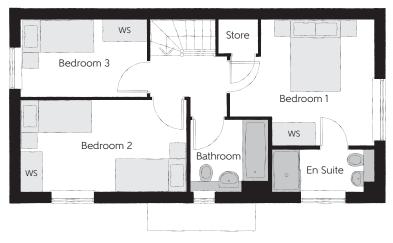

## First Floor

| Bedroom 1          | 3.99m x 3.50m | 13′1″ x 11′6″<br>(max) |
|--------------------|---------------|------------------------|
| Bedroom 1 En Suite | 2.83m x 1.20m | 9′3″ x 3′11″           |
| Bedroom 2          | 4.59m x 2.55m | 15'1" x 8'4"           |
| Bedroom 3          | 3.49m x 2.15m | 11'6" x 7'1"           |
| Bathroom           | 2.20m x 1.98m | 7′3″ x 6′6″            |

Clks - Cloakroom WS - Wardrobe Space (suggestion only, wardrobe not included)

## Furniture arrangements are for illustrative purposes only. Items are not included, nor to scale.

The items shown in this key may be subject to change, and positions could vary from those indicated on this floorplan. Please refer to Sales Advisor for details of your selected plot. Computer generated image shown overleaf. External finishes, landscaping and configuration may vary from plot to plot. Please refer to Sales Advisor for further details. All dimensions are approximate and should not be used for carpet sizes, appliance spaces or furniture. We operate a policy of continuous improvement and individual features such as kitchen and bathroom layouts, doors, windows, garages and elevational treatments may vary from time to time. Consequently these particulars should be treated as general guidance only and do not constitute a contract, part of a contract or a warranty. BM/CT/405/ET01/S/02/C.