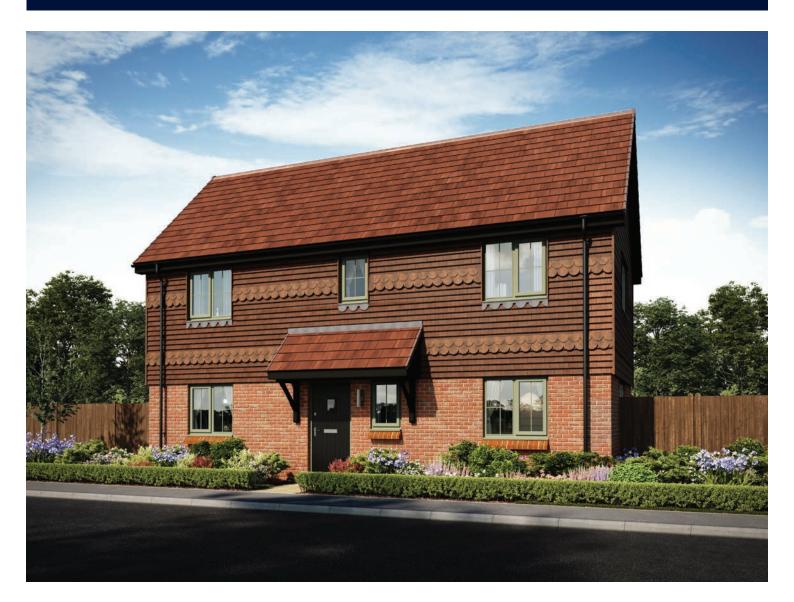

## The Blemmere

THREE BEDROOM HOME





bellway.co.uk



## First Floor

| Bedroom 1          | 3.99m x 3.50m | 13′1″ x 11′6″<br>(max) |
|--------------------|---------------|------------------------|
| Bedroom 1 En Suite | 2.83m x 1.20m | 9′3″ x 3′11″           |
| Bedroom 2          | 4.59m x 2.55m | 15'1" x 8'4"           |
| Bedroom 3          | 3.49m x 2.15m | 11'6" x 7'1"           |
| Bathroom           | 2.20m x 1.98m | 7′3″ x 6′6″            |



Clks - Cloakroom WS - Wardrobe Space (suggestion only, wardrobe not included)

## Furniture arrangements are for illustrative purposes only. Items are not included, nor to scale.

The items shown in this key may be subject to change, and positions could vary from those indicated on this floorplan. Please refer to Sales Advisor for details of your selected plot. Computer gen