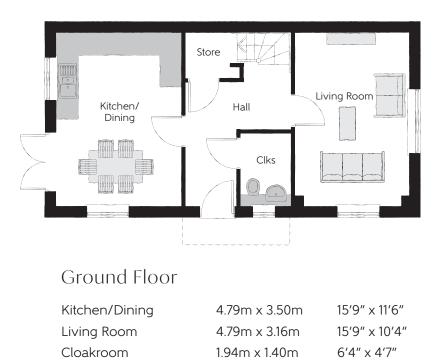

Clks - Cloakroom WS - Wardrobe Space (suggestion only, wardrobe not included)

## Furniture arrangements are for illustrative purposes only. Items are not included, nor to scale.

The items shown in this key may be subject to change, and positions could vary from those indicated on this floorplan. Please refer to Sales Advisor for details of your selected plot. Computer generated image shown overleaf. External finishes, landscaping and configuration may vary from plot to plot. Please refer to Sales Advisor for further details. All dimensions are approximate and should not be used for carpet sizes, appliance spaces or furniture. We operate a policy of continuous improvement and individual features such as kitchen and bathroom layouts, doors, windows, garages and elevational treatments may vary from time to time. Consequently these particulars should be treated as general guidance only and do not constitute a contract, part of a contract or a warranty. BM/CT/405/ET01/S/02/C.