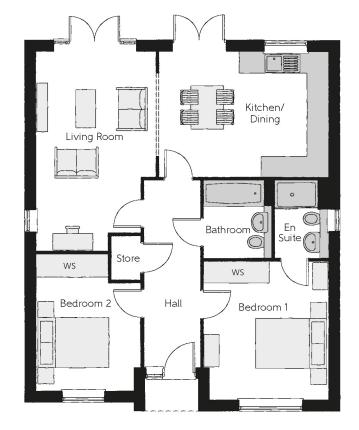

## **Ground Floor**

| Kitchen/Dining     | 4.70m x 3.52m  | 15'5" x 11'7" |
|--------------------|----------------|---------------|
| Living Room        | 3.41m x 5.57m  | 11'2" x 18'3" |
| Bedroom 1          | 3.47m x 3.84m  | 11′5″ x 12′7″ |
| Bedroom 1 En Suite | 1.40m x 2.15 m | 4'7" x 7'1"   |
| Bedroom 2          | 2.89m x 3.80m  | 9'6" x 12'6"  |
| Bathroom           | 1.99m x 2.15m  | 6'6" x 7'1"   |

Clks - Cloakroom WS - Wardrobe Space (suggestion only, wardrobe not included)

## Furniture arrangements are for illustrative purposes only. Items are not included, nor to scale.

The items shown in this key may be subject to change, and positions could vary from those indicated on this floorplan. Please refer to Sales Advisor for details of your selected plot. Computer generated image shown overleaf. External finishes, landscaping and configuration may vary from plot to plot. Please refer to Sales Advisor for further details. All dimensions are approximate and should not be used for carpet sizes, appliance spaces or furniture. We operate a policy of continuous improvement and individual features such as kitchen and bathroom layouts, doors, windows, garages and elevational treatments may vary from time to time. Consequently these particulars should be treated as general guidance only and do not constitute a contract, part of a contract or a warranty. WO/CB/430/S00/D/01/D.