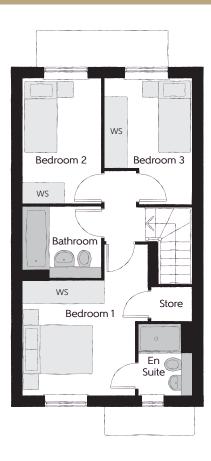

## First Floor

| Bedroom 1          | 3.46m x 4.16m | 11'4" x 13'8" |
|--------------------|---------------|---------------|
| Bedroom 1 En Suite | 1.48m x 1.96m | 4'10" x 6'5"  |
| Bedroom 2          | 2.15m x 3.49m | 7′1″ x 11′5″  |
| Bedroom 3          | 2.43m x 3.51m | 8'0" x 11'6"  |
| Bathroom           | 2.15m x 1.92m | 7'1" x 6'3"   |

Clks - Cloakroom WS - Wardrobe Space (suggestion only, wardrobe not included)

## $Furniture\ arrangements\ are\ for\ illustrative\ purposes\ only.\ Items\ are\ not\ included,\ nor\ to\ scale.$

The items shown in this key may be subject to change, and positions could vary from those indicated on this floorplan. Please refer to Sales Advisor for details of your selected plot. Computer generated image shown overleaf. External finishes, landscaping and configuration may vary from plot to plot. Please refer to Sales Advisor for further details. All dimensions are approximate and should not be used for carpet sizes, appliance spaces or furniture. We operate a policy of continuous improvement and individual features such as kitchen and bathroom layouts, doors, windows, garages and elevational treatments may vary from time to time. Consequently these particulars should be treated as general guidance only and do not constitute a contract, part of a contract or a warranty. TU/SS/305/S00/S/01/N.