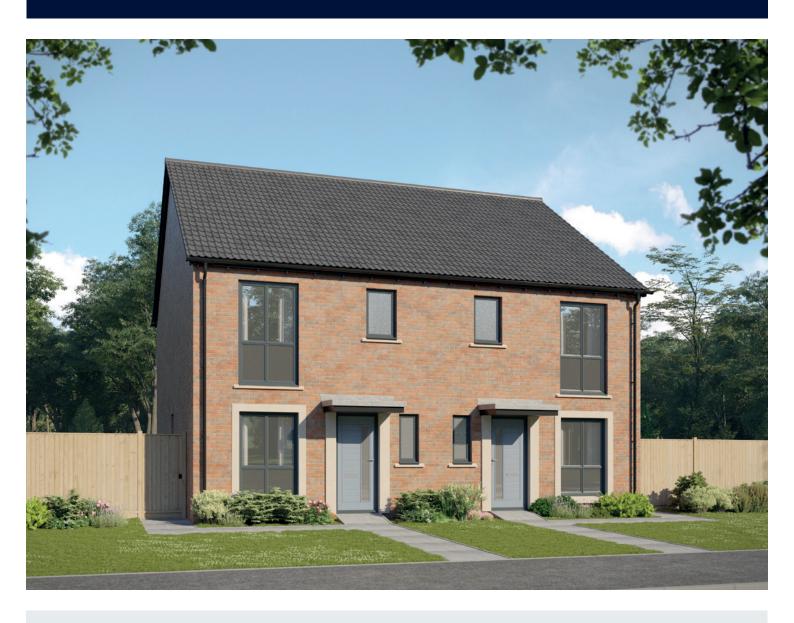

## The Turner

THREE BEDROOM HOME







## First Floor

| Bedroom 1          | 3.46m x 4.16m | 11'4" x 13'8" |
|--------------------|---------------|---------------|
| Bedroom 1 En Suite | 1.48m x 1.96m | 4'10" x 6'5"  |
| Bedroom 2          | 2.15m x 3.49m | 7′1″ x 11′5″  |
| Bedroom 3          | 2.43m x 3.51m | 8'0" x 11'6"  |
| Bathroom           | 2.15m x 1.92m | 7'1" x 6'3"   |



## **Ground Floor**

| Kitchen       | 2.50m x 3.17m | 8'3" x 10'5"  |
|---------------|---------------|---------------|
| Living/Dining | 4.67m x 6.25m | 15'4" x 20'6" |
| Cloakroom     | 0.94m x 1.96m | 3′1″ x 6′5″   |

Clks - Cloakroom WS - Wardrobe Space (suggestion only, wardrobe not included)

## $Furniture\ arrangements\ are\ for\ illustrative\ purposes\ only.\ Items\ are\ not\ included,\ nor\ to\ scale.$

The items shown in this key