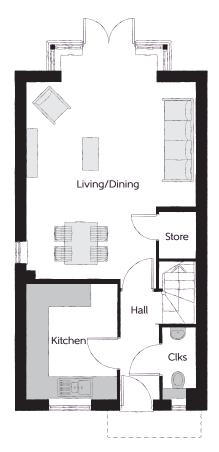

## **Ground Floor**

| Kitchen       | 2.50m x 3.17m | 8'3" x 10'5"  |
|---------------|---------------|---------------|
| Living/Dining | 4.67m x 6.25m | 15'4" x 20'6" |
| Cloakroom     | 0.94m x 1.96m | 3′1″ x 6′5″   |

Clks - Cloakroom WS - Wardrobe Space (suggestion only, wardrobe not included)

## $Furniture\ arrangements\ are\ for\ illustrative\ purposes\ only.\ Items\ are\ not\ included,\ nor\ to\ scale.$

The items shown in this key may be subject to change, and positions could vary from those indicated on this floorplan. Please refer to Sales Advisor for details of your selected plot. Computer generated image shown overleaf. External finishes, landscaping and configuration may vary from plot to plot. Please refer to Sales Advisor for further details. All dimensions are approximate and should not be used for carpet sizes, appliance spaces or furniture. We operate a policy of continuous improvement and individual features such as kitchen and bathroom layouts, doors, windows, garages and elevational treatments may vary from time to time. Consequently these particulars should be treated as general guidance only and do not constitute a contract, part of a contract or a warranty. TU/SS/305/S00/S/01/N.