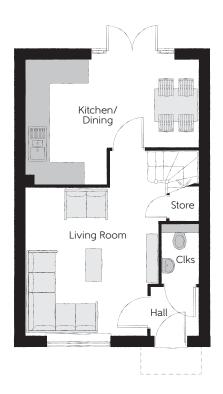

## **Ground Floor**

| Kitchen/Dining |
|----------------|
| Living Room    |
| Cloakroom      |

| 4.78m x 3.45m |  |
|---------------|--|
| (max) (max)   |  |
| 3.68m x 5.14m |  |
| (max) (max)   |  |
| 1.01m x 1.66m |  |

15'8" x 11'4" (max) (max) 12'1" x 16'10" (max) (max) 3'4" x 5'5"

Clks - Cloakroom WS - Wardrobe Space (suggestion only, wardrobe not included)

## $Furniture\ arrangements\ are\ for\ illustrative\ purposes\ only.\ Items\ are\ not\ included,\ nor\ to\ scale.$

The items shown in this key may be subject to change, and positions could vary from those indicated on this floorplan. Please refer to Sales Advisor for details of your selected plot. Computer generated image shown overleaf. External finishes, landscaping and configuration may vary from plot to plot. Please refer to Sales Advisor for further details. All dimensions are approximate and should not be used for carpet sizes, appliance spaces or furniture. We operate a policy of continuous improvement and individual features such as kitchen and bathroom layouts, doors, windows, garages and elevational treatments may vary from time to time. Consequently these particulars should be treated as general guidance only and do not constitute a contract, part of a contract or a warranty. TA/CB/500/S00/S/01/L.