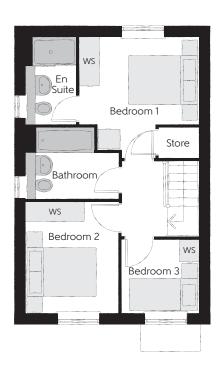

## First Floor

| Bedroom 1          | 3.29m x 3.34m | 10'10" x 11'0" |
|--------------------|---------------|----------------|
| Bedroom 1 En Suite | 1.40m x 2.43m | 4′7″ x 8′0″    |
| Bedroom 2          | 2.52m x 3.09m | 8'3" x 10'2"   |
| Bedroom 3          | 2.17m x 2.04m | 7′1″ x 6′8″    |
| Bathroom           | 2.52m x 1.97m | 8'3" x 6'5"    |

15'8" x 11'4" (max) (max) 12'1" x 16'10" (max) (max) 3'4" x 5'5"

Clks - Cloakroom WS - Wardrobe Space (suggestion only, wardrobe not included)

## $Furniture\ arrangements\ are\ for\ illustrative\ purposes\ only.\ Items\ are\ not\ included,\ nor\ to\ scale.$

The items shown in this key may be subject to change, and positions could vary from those indicated on this floorplan. Please refer to Sales Advisor for details of your selected plot. Computer generated image shown overleaf. External finishes, landscaping and configuration may vary from plot to plot. Please refer to Sales Advisor for further details. All dimensions are approximate and should not be used for carpet sizes, appliance spaces or furniture. We operate a policy of continuous improvement and individual features such as kitchen and bathroom layouts, doors, windows, garages and elevational treatments may vary from time to time. Consequently these particulars should be treated as general guidance only and do not constitute a contract, part of a contract or a warranty. TA/CB/500/S00/S/01/L.