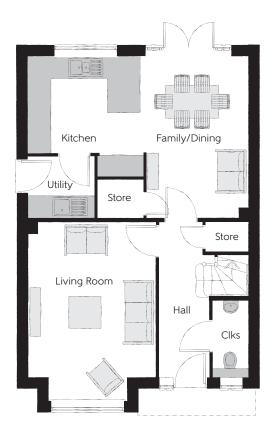

## **Ground Floor**

| Kitchen       | 3.20m x 3.33m | 10'6" × 10'11" |
|---------------|---------------|----------------|
| Family/Dining | 2.88m x 4.48m | 9'6" x 14'8"   |
| Living Room   | 3.54m x 4.94m | 11'7" x 16'3"  |
| Utility       | 1.84m x 1.71m | 6′0″ x 5′7″    |
| Cloakroom     | 0.97m x 2.08m | 3'2" x 6'10"   |

Clks - Cloakroom WS - Wardrobe Space (suggestion only, wardrobe not included)

## $Furniture\ arrangements\ are\ for\ illustrative\ purposes\ only.\ Items\ are\ not\ included,\ nor\ to\ scale.$

The items shown in this key may be subject to change, and positions could vary from those indicated on this floorplan. Please refer to Sales Advisor for details of your selected plot. Computer generated image shown overleaf. External finishes, landscaping and configuration may vary from plot to plot. Please refer to Sales Advisor for further details. All dimensions are approximate and should not be used for carpet sizes, appliance spaces or furniture. We operate a policy of continuous improvement and individual features such as kitchen and bathroom layouts, doors, windows, garages and elevational treatments may vary from time to time. Consequently these particulars should be treated as general guidance only and do not constitute a contract, part of a contract or a warranty. SC/CB/500/S00/D/01/N.