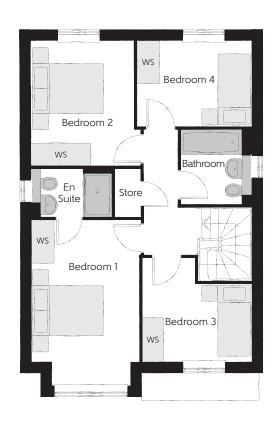

## First Floor

| Bedroom 1          | 2.96m x 4.59m<br>(inc. bay) | 9'9" x 15'1"<br>(inc. bay) |
|--------------------|-----------------------------|----------------------------|
| Bedroom 1 En Suite | 2.22m x 1.35m               | 7'4" x 4'5"                |
| Bedroom 2          | 2.83m x 3.46m               | 9'3" x 11'4"               |
| Bedroom 3          | 3.03m x 2.87m               | 9'11" x 9'5"               |
| Bedroom 4          | 3.17m x 2.38m               | 10′5″ x 7′10″              |
| Bathroom           | 1.91m x 2.08m               | 6′3″ x 6′10″               |

Clks - Cloakroom WS - Wardrobe Space (suggestion only, wardrobe not included)

## $Furniture\ arrangements\ are\ for\ illustrative\ purposes\ only.\ Items\ are\ not\ included,\ nor\ to\ scale.$

The items shown in this key may be subject to change, and positions could vary from those indicated on this floorplan. Please refer to Sales Advisor for details of your selected plot. Computer generated image shown overleaf. External finishes, landscaping and configuration may vary from plot to plot. Please refer to Sales Advisor for further details. All dimensions are approximate and should not be used for carpet sizes, appliance spaces or furniture. We operate a policy of continuous improvement and individual features such as kitchen and bathroom layouts, doors, windows, garages and elevational treatments may vary from time to time. Consequently these particulars should be treated as general guidance only and do not constitute a contract, part of a contract or a warranty. SC/CB/500/S00/D/01/N.