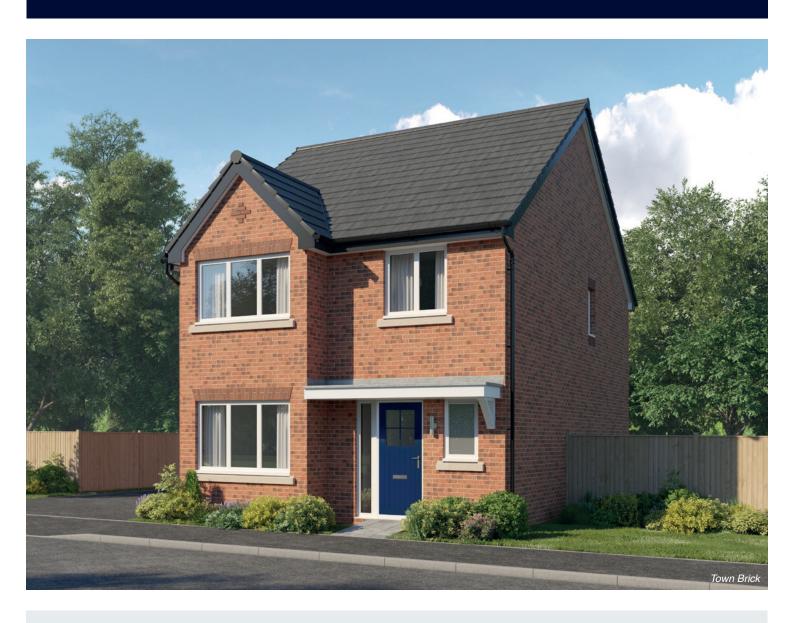

## The Scrivener

FOUR BEDROOM HOME







## First Floor

| Bedroom 1          | 2.96m x 4.59m<br>(inc. bay) | 9'9" x 15'1"<br>(inc. bay) |
|--------------------|-----------------------------|----------------------------|
| Bedroom 1 En Suite | 2.22m x 1.35m               | 7'4" x 4'5"                |
| Bedroom 2          | 2.83m x 3.46m               | 9'3" x 11'4"               |
| Bedroom 3          | 3.03m x 2.87m               | 9'11" x 9'5"               |
| Bedroom 4          | 3.17m x 2.38m               | 10′5″ x 7′10″              |
| Bathroom           | 1.91m x 2.08m               | 6′3″ x 6′10″               |



## **Ground Floor**

| Kitchen       | 3.20m x 3.33m | 10'6" × 10'11" |
|---------------|---------------|----------------|
| Family/Dining | 2.88m x 4.48m | 9'6" x 14'8"   |
| Living Room   | 3.54m x 4