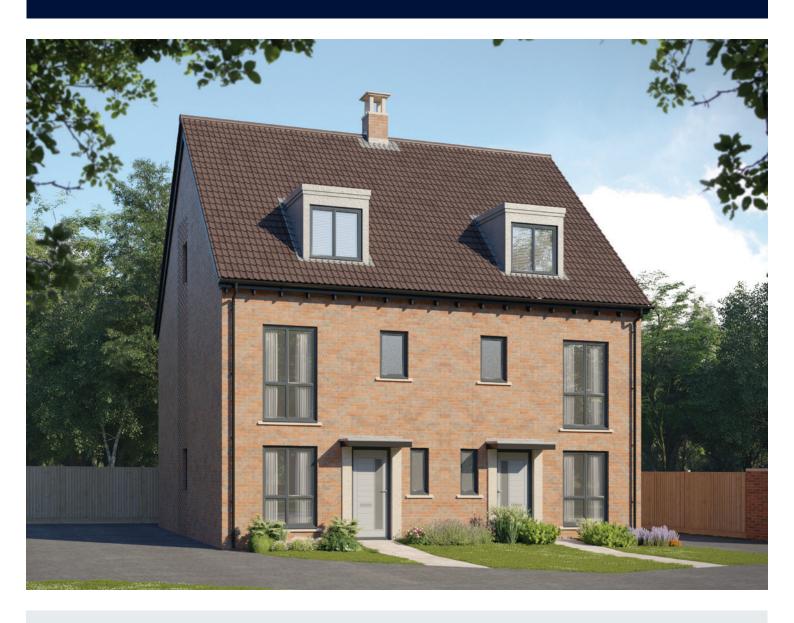

### Second Floor

| Bedroom 1          | 3.64m x 4.89m | 11'11" x 16'1" |
|--------------------|---------------|----------------|
| Dressing           | 2.28m x 2.29m | 7'6" x 7'6"    |
| Bedroom 1 En Suite | 2.30m x 2.29m | 7′7″ x 7′6″    |

Clks - Cloakroom WS - Wardrobe Space (suggestion only, wardrobe not included) RW - Roof Window ---- - Reduced Head Height