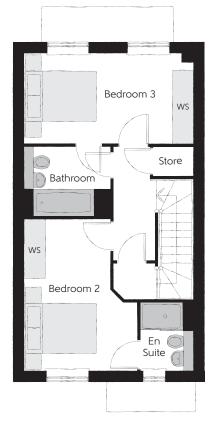

#### **Ground Floor**

| Kitchen   | 2.49m x 3.02m | 8'2" x 9'11"  |
|-----------|---------------|---------------|
| Dining    | 2.49m x 2.84m | 8'2" x 9'4"   |
| Living    | 4.67m x 4.10m | 15'4" x 13'5" |
| Cloakroom | 0.95m x 1.90m | 3'1" x 6'3"   |

Clks - Cloakroom WS - Wardrobe Space (suggestion only, wardrobe not included) RW - Roof Window ---- - Reduced Head Height