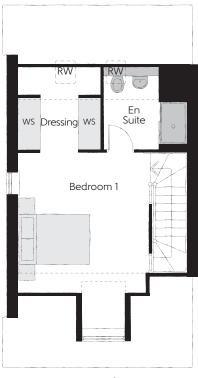

## First Floor

Bedroom 2 Bedroom 2 En Suite Bedroom 3

Bathroom

| 3.13m x 4.21m | 10'3" x 13'10 |
|---------------|---------------|
| 1.45m x 1.90m | 4′9″ x 6′3″   |
| 4.67m x 2.47m | 15′4" x 8′1"  |
| 2.38m x 1.93m | 7′10″ x 6′4″  |

Clks - Cloakroom WS - Wardrobe Space (suggestion only, wardrobe not included) RW - Roof Window ---- - Reduced Head Height