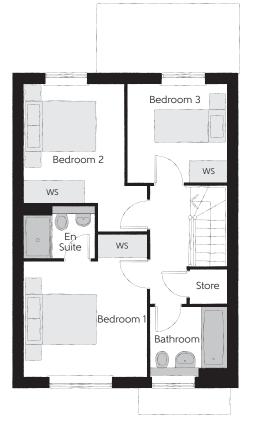

## First Floor

| Bedroom 1          | 3.44m x 3.93m | 11'3" x 12'11"<br>(max) |
|--------------------|---------------|-------------------------|
| Bedroom 1 En Suite | 1.98m x 1.46m | 6'6" x 4'9"             |
| Bedroom 2          | 2.81m x 4.09m | 9'3" x 13'5"            |
| Bedroom 3          | 2.74m x 2.74m | 9'0" x 9'0"             |
| Bathroom           | 2.11m x 1.91m | 6'11" x 6'3"            |

Clks - Cloakroom WS - Wardrobe Space (suggestion only, wardrobe not included)

Furniture arrangements are for illustrative purposes only. Items are not included, nor to scale.

The items shown in this key may be subject to change, and positions could vary from those indicated on this floorplan. Please refer to Sales Advisor for details of your selected plot. Computer generated image shown overleaf. External finishes, landscaping and configuration may vary from plot to plot. Please refer to Sales Advisor for further details. All dimensions are approximate and should not be used for carpet sizes, appliance spaces or furniture. We operate a policy of continuous improvement and individual features such as kitchen and bathroom layouts, doors, windows, garages and elevational treatments may vary from time to time. Consequently these particulars should be treated as general guidance only and do not constitute a contract, part of a contract or a warranty. MA/CB/500/S00/D/01/Q.