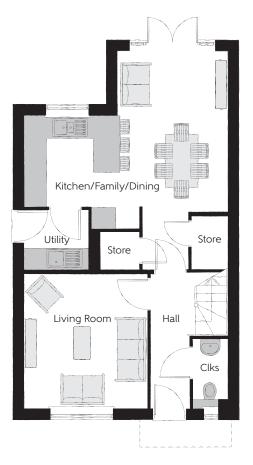

## Ground Floor

| Kitchen/Family/Dining | 5.64m x 6.05m | 18'6" x 19'10" |
|-----------------------|---------------|----------------|
| Living Room           | 3.42m x 3.71m | 11'3" x 12'2"  |
| Utility               | 1.78m x 1.66m | 5'10" x 5'5"   |
| Cloakroom             | 0.96m x 1.91m | 3'2" x 6'3"    |

Clks - Cloakroom WS - Wardrobe Space (suggestion only, wardrobe not included)

Furniture arrangements are for illustrative purposes only. Items are not included, nor to scale.

The items shown in this key may be subject to change, and positions could vary from those indicated on this floorplan. Please refer to Sales Advisor for details of your selected plot. Computer generated image shown overleaf. External finishes, landscaping and configuration may vary from plot to plot. Please refer to Sales Advisor for further details. All dimensions are approximate and should not be used for carpet sizes, appliance spaces or furniture. We operate a policy of continuous improvement and individual features such as kitchen and bathroom layouts, doors, windows, garages and elevational treatments may vary from time to time. Consequently these particulars should be treated as general guidance only and do not constitute a contract, part of a contract or a warranty. MA/CB/500/S00/D/01/Q.