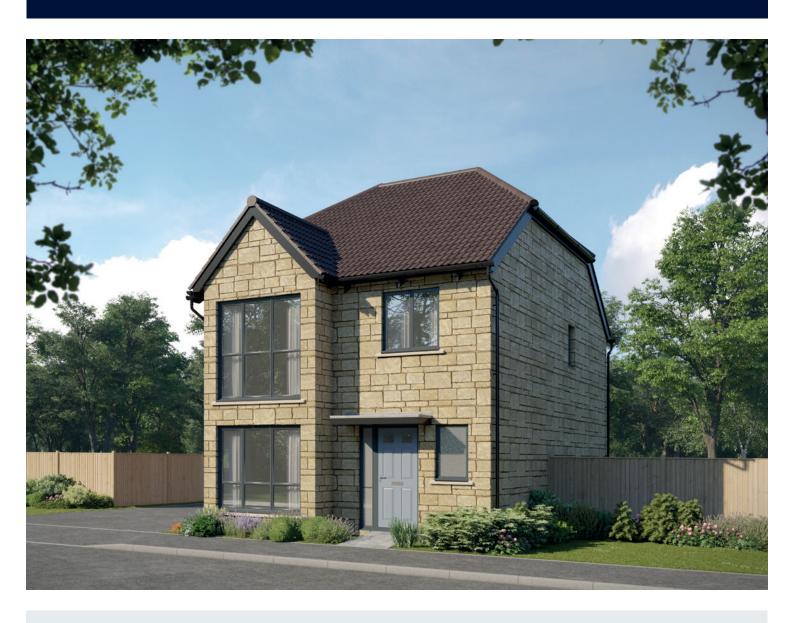

## The Scrivener

FOUR BEDROOM HOME







## First Floor

| Bedroom 1          | 2.96m x 4.59m<br>(inc. bay) | 9'9" x 15'1"<br>(inc. bay) |
|--------------------|-----------------------------|----------------------------|
| Bedroom 1 En Suite | 2.22m x 1.35m               | 7'4" x 4'5"                |
| Bedroom 2          | 2.83m x 3.46m               | 9'3" x 11'4"               |
| Bedroom 3          | 3.03m x 2.87m               | 9'11" x 9'5"               |
| Bedroom 4          | 3.17m x 2.38m               | 10′5″ x 7′10″              |
| Bathroom           | 1.91m x 2.08m               | 6'3" x 6'10"               |



## **Ground Floor**

| Kitchen       | 3.20m x 3.33m | 10'6" x 10'11"              |
|---------------|---------------|-----------------------------|
| Family/Dining | 2.88m x 4.48m | 9'6" x 14'8"