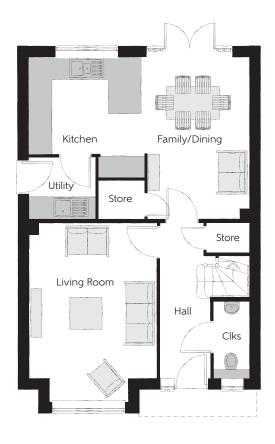

## **Ground Floor**

| Kitchen       | 3.20m x 3.33m | 10'6" x 10'11"              |
|---------------|---------------|-----------------------------|
| Family/Dining | 2.88m x 4.48m | 9'6" x 14'8"                |
| Living Room   | 3.54m x 4.94m | 11'7" x 16'3"<br>(inc. bay) |
| Utility       | 1.84m x 1.71m | 6′0″ x 5′7″                 |
| Cloakroom     | 0.97m x 2.08m | 3'2" x 6'10"                |

Clks - Cloakroom WS - Wardrobe Space (suggestion only, wardrobe not included)