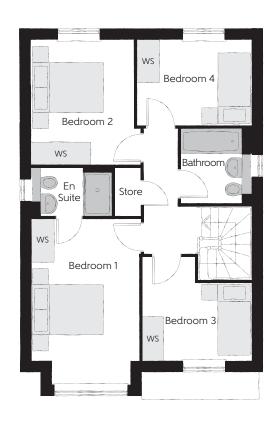

## First Floor

| Bedroom 1          | 2.96m x 4.59m<br>(inc. bay) | 9'9" x 15'1"<br>(inc. bay) |
|--------------------|-----------------------------|----------------------------|
| Bedroom 1 En Suite | 2.22m x 1.35m               | 7'4" x 4'5"                |
| Bedroom 2          | 2.83m x 3.46m               | 9'3" x 11'4"               |
| Bedroom 3          | 3.03m x 2.87m               | 9'11" x 9'5"               |
| Bedroom 4          | 3.17m x 2.38m               | 10′5″ x 7′10″              |
| Bathroom           | 1.91m x 2.08m               | 6'3" x 6'10"               |

Clks - Cloakroom WS - Wardrobe Space (suggestion only, wardrobe not included)