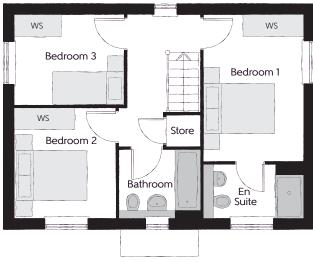

#### First Floor

| Bedroom 1          | 2.77m x 4.07m  | 9'1" x 13'4" |
|--------------------|----------------|--------------|
| Bedroom 1 En Suite | 2.77m x 1.48m  | 9'1" x 4'10" |
| Bedroom 2          | 2.79m x 3.07m  | 9'2" x 10'1" |
| Bedroom 3          | 3.03 m x 2.48m | 9′11″ x 8′2″ |
| Bathroom           | 2.26m x 1.92m  | 7′5″ x 6′4″  |

Clks - Cloakroom WS - Wardrobe Space (suggestion only, wardrobe not included)

#### Furniture arrangements are for illustrative purposes only. Items are not included, nor to scale.

The items shown in this key may be subject to change, and positions could vary from those indicated on this floorplan. Please refer to Sales Advisor for details of your selected plot. Computer generated image shown overleaf. External finishes, landscaping and configuration may vary from plot to plot. Please refer to Sales Advisor for further details. All dimensions are approximate and should not be used for carpet sizes, appliance spaces or furniture. We operate a policy of continuous improvement and individual features such as kitchen and bathroom layouts, doors, windows, garages and elevational treatments may vary from time to time. Consequently these particulars should be treated as general guidance only and do not constitute a contract, part of a contract or a warranty. LY/CB/500/S00/D/01/C.