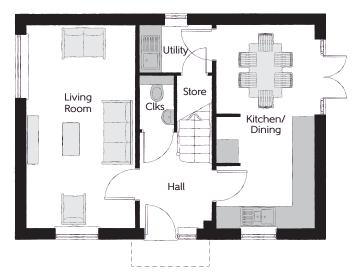

### Ground Floor

| Kitchen/Dining | 2.71m x 5.64m | 8'11" x 18'6" |
|----------------|---------------|---------------|
| Living Room    | 3.01m x 5.64m | 9'10" x 18'6" |
| Utility        | 1.98m x 1.32m | 6'6" x 4'4"   |
| Cloakroom      | 0.95m x 1.51m | 3'1" x 4'11"  |

Clks - Cloakroom WS - Wardrobe Space (suggestion only, wardrobe not included)

#### Furniture arrangements are for illustrative purposes only. Items are not included, nor to scale.

The items shown in this key may be subject to change, and positions could vary from those indicated on this floorplan. Please refer to Sales Advisor for details of your selected plot. Computer generated image shown overleaf. External finishes, landscaping and configuration may vary from plot to plot. Please refer to Sales Advisor for further details. All dimensions are approximate and should not be used for carpet sizes, appliance spaces or furniture. We operate a policy of continuous improvement and individual features such as kitchen and bathroom layouts, doors, windows, garages and elevational treatments may vary from time to time. Consequently these particulars should be treated as general guidance only and do not constitute a contract, part of a contract or a warranty. LY/CB/500/S00/D/01/C.