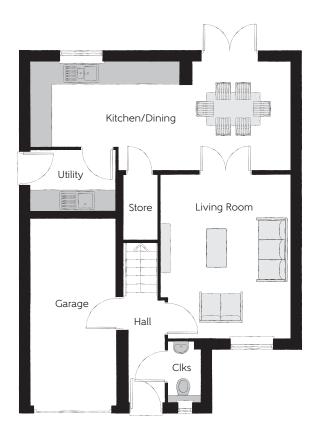

## Ground Floor

| Kitchen/Dining | 7.21m x 3.02m                | 23'8" x 9'11"                 |
|----------------|------------------------------|-------------------------------|
| Living Room    | (max) (max)<br>3.61m x 4.50m | (max) (max)<br>11′10″ x 14′9″ |
| Utility        | 2.35m x 1.71m                | 7'9" × 5'7"                   |
| Cloakroom      | 0.93m x 1.71m                | 3′1″ x 5′7″                   |
| Garage         | 2.40m x 5.23m                | 7′10" x 17′2"                 |

Clks - Cloakroom WS - Wardrobe Space (suggestion only, wardrobe not included)

## $Furniture\ arrangements\ are\ for\ illustrative\ purposes\ only.\ Items\ are\ not\ included,\ nor\ to\ scale.$

The items shown in this key may be subject to change, and positions could vary from those indicated on this floorplan. Please refer to Sales Advisor for details of your selected plot. Computer generated image shown overleaf. External finishes, landscaping and configuration may vary from plot to plot. Please refer to Sales Advisor for further details. All dimensions are approximate and should not be used for carpet sizes, appliance spaces or furniture. We operate a policy of continuous improvement and individual features such as kitchen and bathroom layouts, doors, windows, garages and elevational treatments may vary from time to time. Consequently these particulars should be treated as general guidance only and do not constitute a contract, part of a contract or a warranty. FA/CB/500/S00/D/01/F.