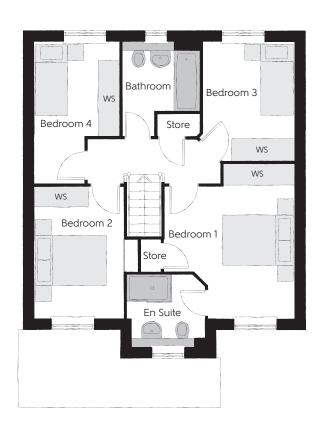

## First Floor

| 3.61m x 4.29m                     | 11'10" x 14'1"                                                                                                                    |
|-----------------------------------|-----------------------------------------------------------------------------------------------------------------------------------|
| 2.18m x 2.11m                     | 7'2" x 6'11"                                                                                                                      |
| 2.47m x 3.66m                     | 8'1" x 12'0"                                                                                                                      |
| 2.54m x 3.28m                     | 8'4" x 10'9"                                                                                                                      |
| 2.36m x 3.91m                     | 7'9" x 12'10"                                                                                                                     |
| 2.13m x 2.61m<br><sub>(max)</sub> | 7'0" x 8'7"<br>(max) (max)                                                                                                        |
|                                   | (max) (max)<br>2.18m x 2.11m<br>(max) (max)<br>2.47m x 3.66m<br>2.54m x 3.28m<br>(max)<br>2.36m x 3.91m<br>(max)<br>2.13m x 2.61m |

Clks - Cloakroom WS - Wardrobe Space (suggestion only, wardrobe not included)

## $Furniture\ arrangements\ are\ for\ illustrative\ purposes\ only.\ Items\ are\ not\ included,\ nor\ to\ scale.$

The items shown in this key may be subject to change, and positions could vary from those indicated on this floorplan. Please refer to Sales Advisor for details of your selected plot. Computer generated image shown overleaf. External finishes, landscaping and configuration may vary from plot to plot. Please refer to Sales Advisor for further details. All dimensions are approximate and should not be used for carpet sizes, appliance spaces or furniture. We operate a policy of continuous improvement and individual features such as kitchen and bathroom layouts, doors, windows, garages and elevational treatments may vary from time to time. Consequently these particulars should be treated as general guidance only and do not constitute a contract, part of a contract or a warranty. FA/CB/500/S00/D/01/F.