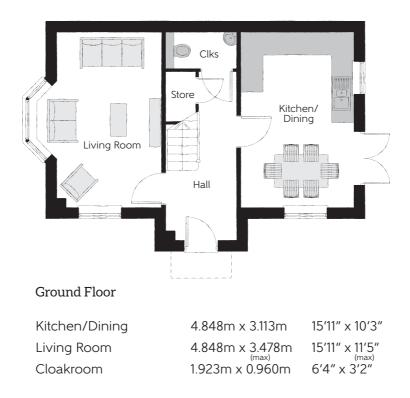

## Furniture arrangements are for illustrative purposes only. Items are not included, nor to scale.

The items shown in this key may be subject to change, and positions could vary from those indicated on this floorplan. Please refer to Sales Advisor for details of your selected plot. Computer generated image shown overleaf. External finishes, landscaping and configuration may vary from plot to plot. Please refer to Sales Advisor for further details. All dimensions are approximate and should not be used for carpet sizes, appliance spaces or furniture. We operate a policy of continuous improvement and individual features such as kitchen and bathroom layouts, doors, windows, garages and elevational treatments may vary from time to time. Consequently these particulars should be treated as general guidance only and do not constitute a contract, part of a contract or a warranty. TH/CB/500/S00/D/01a/F.