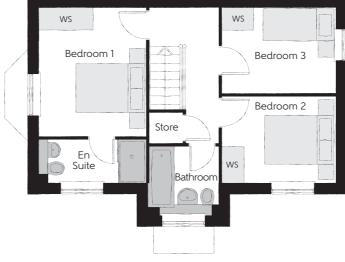

## First Floor

| 11′8″ x 9′8″  |
|---------------|
| 9'8" x 3'11"  |
| 10'5" x 7'10" |
| 10'5" x 7'9"  |
| 6'4" x 6'3"   |
|               |

Clks - Cloakroom WS - Wardrobe Space (suggestion only, wardrobe not included)

## Furniture arrangements are for illustrative purposes only. Items are not included, nor to scale.

The items shown in this key may be subject to change, and positions could vary from those indicated on this floorplan. Please refer to Sales Advisor for details of your selected plot. Computer generated image shown overleaf. External finishes, landscaping and configuration may vary from plot to plot. Please refer to Sales Advisor for further details. All dimensions are approximate and should not be used for carpet sizes, appliance spaces or furniture. We operate a policy of continuous improvement and individual features such as kitchen and bathroom layouts, doors, windows, garages and elevational treatments may vary from time to time. Consequently these particulars should be treated as general guidance only and do not constitute a contract, part of a contract or a warranty. TH/CB/500/S00/D/01a/F.