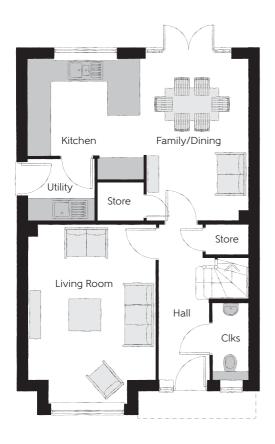

## Ground Floor

| Kitchen       | 3.335m x 3.202m                        | 10'11" x 10'6"                       |
|---------------|----------------------------------------|--------------------------------------|
| Family/Dining | 4.480m x 2.884m                        | 14'8" x 9'6"                         |
| Living Room   | (max)<br>4.943m x 3.537m<br>(inc. bay) | (max)<br>16'3" x 11'7"<br>(inc. bay) |
| Utility       | 1.838m x 1.708m                        | 6'0" x 5'7"                          |
| Cloakroom     | 2.083m x 0.973m                        | 6′10" x 3′2"                         |

Clks - Cloakroom WS - Wardrobe Space (suggestion only, wardrobe not included)

## $Furniture\ arrangements\ are\ for\ illustrative\ purposes\ only.\ Items\ are\ not\ included,\ nor\ to\ scale.$

The items shown in this key may be subject to change, and positions could vary from those indicated on this floorplan. Please refer to Sales Advisor for details of your selected plot. Computer generated image shown overleaf. External finishes, landscaping and configuration may vary from plot to plot. Please refer to Sales Advisor for further details. All dimensions are approximate and should not be used for carpet sizes, appliance spaces or furniture. We operate a policy of continuous improvement and individual features such as kitchen and bathroom layouts, doors, windows, garages and elevational treatments may vary from time to time. Consequently these particulars should be treated as general guidance only and do not constitute a contract, part of a contract or a warranty. SC/CB/500/S00/D/01/F.