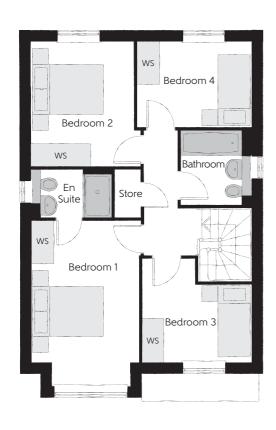

## First Floor

| Bedroom 1          | 4.589m x 2.963m | 15'1" x 9'9"  |
|--------------------|-----------------|---------------|
| Bedroom 1 En Suite | 2.224m x 1.345m | 7'4" x 4'5"   |
| Bedroom 2          | 3.463m x 3.030m | 11'4" x 9'11" |
| Bedroom 3          | 3.035m x 2.869m | 9'11" x 9'5"  |
| Bedroom 4          | 3.168m x 2.379m | 10'5" x 7'10" |
| Bathroom           | 2.075m x 1.905m | 6′10″ x 6′3″  |

Clks - Cloakroom WS - Wardrobe Space (suggestion only, wardrobe not included)

## $Furniture\ arrangements\ are\ for\ illustrative\ purposes\ only.\ Items\ are\ not\ included,\ nor\ to\ scale.$

The items shown in this key may be subject to change, and positions could vary from those indicated on this floorplan. Please refer to Sales Advisor for details of your selected plot. Computer generated image shown overleaf. External finishes, landscaping and configuration may vary from plot to plot. Please refer to Sales Advisor for further details. All dimensions are approximate and should not be used for carpet sizes, appliance spaces or furniture. We operate a policy of continuous improvement and individual features such as kitchen and bathroom layouts, doors, windows, garages and elevational treatments may vary from time to time. Consequently these particulars should be treated as general guidance only and do not constitute a contract, part of a contract or a warranty. SC/CB/500/S00/D/01/F.