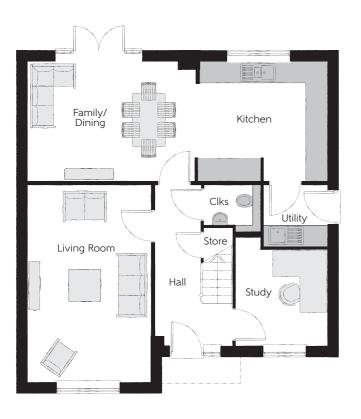

## Ground Floor

| Kitchen       | 3.710m x 3.298m | 12'2" x 10'10" |
|---------------|-----------------|----------------|
| Family/Dining | 4.625m x 3.298m | 15'2" x 10'10" |
| Living Room   | 5.450m x 3.385m | 17′11" x 11′1" |
| Study         | 3.035m x 2.548m | 10'11" x 8'4"  |
| Utility       | 1.778m x 1.713m | 5′10″ x 5′7″   |
| Cloakroom     | 1.572m x 1.315m | 5′2″ x 4′3″    |

Clks - Cloakroom WS - Wardrobe Space (suggestion only, wardrobe not included)