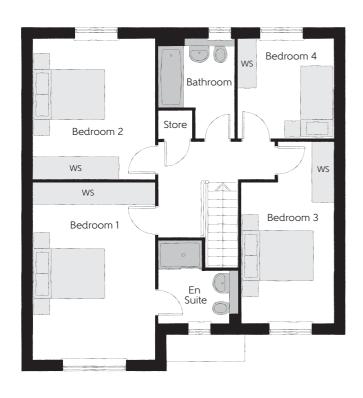

## First Floor

| Bedroom 1          | 4.923m x 3.385m | 16'2" x 11'1" |
|--------------------|-----------------|---------------|
| Bedroom 1 En Suite | 2.272m x 2.227m | 7′5″ x 7′3″   |
| Bedroom 2          | 3.887m x 3.385m | 12'9" x 11'1" |
| Bedroom 3          | 5.035m x 2.548m | 16'6" x 8'4"  |
| Bedroom 4          | 2.763m x 2.750m | 9'0" x 9'0"   |
| Bathroom           | 2.763m x 2.025m | 9′0″ x 6′7″   |

Clks - Cloakroom WS - Wardrobe Space (suggestion only, wardrobe not included)