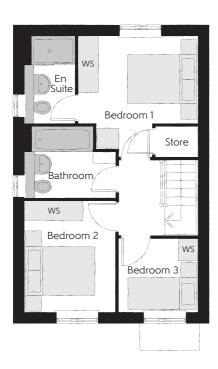

## First Floor

| Bedroom 1          | 3.36m x 3.29m | 11'0" x 10'10" |
|--------------------|---------------|----------------|
| Bedroom 1 En Suite | 2.43m x 1.40m | 8'0" x 4'7"    |
| Bedroom 2          | 3.09m x 2.52m | 10'2" x 8'3"   |
| Bedroom 3          | 2.17m x 2.04m | 7′1″ x 6′8″    |
| Bathroom           | 2.52m x 1.97m | 8'3" x 6'5"    |

## Ground Floor

Kitchen/Dining Living Room Cloakroom 4.78m x 3.45m (max) x (max) 5.14m x 3.90m (max) (max) 1.66m x 1.01m 15'8" x 11'4" (max) (max) 16'10" x 12'10" (max) (max) 5'5" x 3'/"

Clks - Cloakroom WS - Wardrobe Space (suggestion only, wardrobe not included)

## $Furniture\ arrangements\ are\ for\ illustrative\ purposes\ only.\ Items\ are\ not\ included,\ nor\ to\ scale.$

The items shown in this key may be subject to change, and positions could vary from those indicated on this floorplan. Please refer to Sales Advisor for details of your selected plot. Computer generated image shown overleaf. External finishes, landscaping and configuration may vary from plot to plot. Please refer to Sales Advisor for further details. All dimensions are approximate and should not be used for carpet sizes, appliance spaces or furniture. We operate a policy of continuous improvement and individual features such as kitchen and bathroom layouts, doors, windows, garages and elevational treatments may vary from time to time. Consequently these particulars should be treated as general guidance only and do not constitute a contract, part of a contract or a warranty. TA/CB/500/S00/S/01/C.