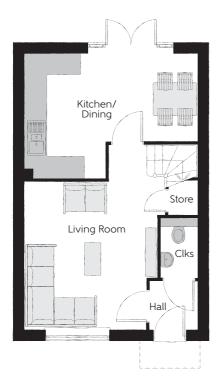

## First Floor

| Bedroom 1          | 3.36m x 3.29m | 11'0" x 10'10" |
|--------------------|---------------|----------------|
| Bedroom 1 En Suite | 2.43m x 1.40m | 8'0" x 4'7"    |
| Bedroom 2          | 3.09m x 2.52m | 10'2" x 8'3"   |
| Bedroom 3          | 2.17m x 2.04m | 7′1″ x 6′8″    |
| Bathroom           | 2.52m x 1.97m | 8'3" x 6'5"    |

## Ground Floor

Kitchen/Dining Living Room Cloakroom 4.78m x 3.45m (max) x (max) 5.14m x 3.90m (max) (max) 1.66m x 1.01m 15'8" x 11'4" (max) (max) 16'10" x 12'10" (max) (max) 5'5" x 3'/"

Clks - Cloakroom WS - Wardrobe Space (suggestion only, wardrobe not included)

## $Furniture\ arrangements\ are\ for\ illustrative\ purposes\ only.\ Items\ are\ not\ included,\ nor\ to\ scale.$

The items shown in this key may be subject to change, and positions could vary from those indicated on this floorplan. Please refer to Sales Advisor for details of your selected plot. Computer generated image shown overleaf. External finishes, landscaping and configuration may vary from plot to plot. Please refer to Sales Advisor for further details. All dimensions are approximate and should not be used for carpet sizes, appliance spaces or furniture. We operate a policy of continuous improvement and individual features such as kitchen and bathroom layouts, doors, windows, garages and elevational treatments may vary from time to time. Consequently these particulars should be treated as general guidance only and do not constitute a contract, part of a contract or a warranty. TA/CB/500/S00/S/01/C.