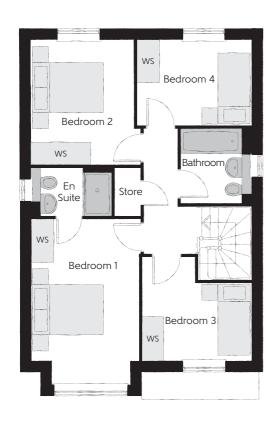

## First Floor

| Bedroom 1          | 4.59m x 2.96m | 15'1" x 9'9"  |
|--------------------|---------------|---------------|
| Bedroom 1 En Suite | 2.22m x 1.35m | 7'4" x 4'5"   |
| Bedroom 2          | 3.46m x 3.03m | 11'4" x 9'11" |
| Bedroom 3          | 3.04m x 2.87m | 9'11" x 9'5"  |
| Bedroom 4          | 3.17m x 2.38m | 10'5" x 7'10" |
| Bathroom           | 2.08m x 1.91m | 6′10″ x 6′3″  |

Clks - Cloakroom WS - Wardrobe Space (suggestion only, wardrobe not included)

## $Furniture\ arrangements\ are\ for\ illustrative\ purposes\ only.\ Items\ are\ not\ included,\ nor\ to\ scale.$

The items shown in this key may be subject to change, and positions could vary from those indicated on this floorplan. Please refer to Sales Advisor for details of your selected plot. Computer generated image shown overleaf. External finishes, landscaping and configuration may vary from plot to plot. Please refer to Sales Advisor for further details. All dimensions are approximate and should not be used for carpet sizes, appliance spaces or furniture. We operate a policy of continuous improvement and individual features such as kitchen and bathroom layouts, doors, windows, garages and elevational treatments may vary from time to time. Consequently these particulars should be treated as general guidance only and do not constitute a contract, part of a contract or a warranty. SC/CB/500/S00/D/01/F.