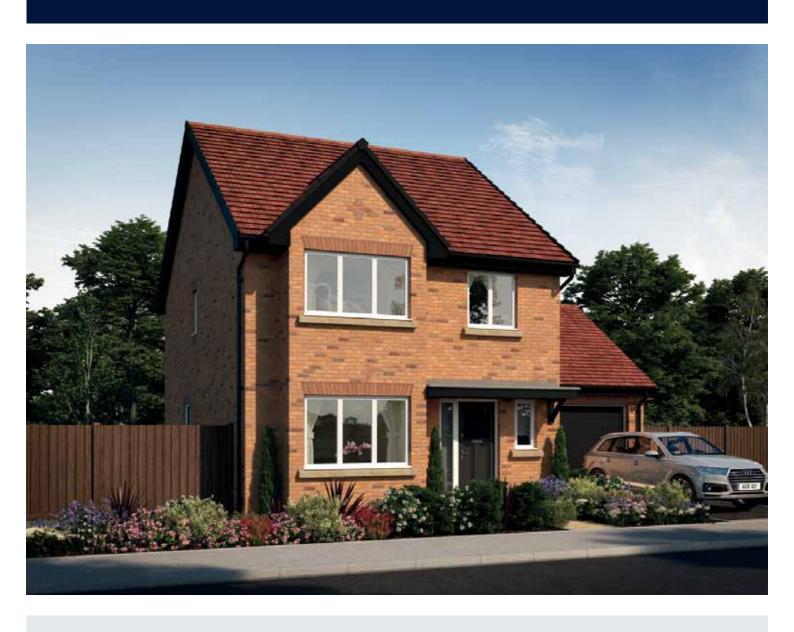

## The Scrivener

FOUR BEDROOM HOME







## First Floor

| Bedroom 1          | 4.59m x 2.96m | 15'1" x 9'9"  |
|--------------------|---------------|---------------|
| Bedroom 1 En Suite | 2.22m x 1.35m | 7'4" x 4'5"   |
| Bedroom 2          | 3.46m x 3.03m | 11'4" x 9'11" |
| Bedroom 3          | 3.04m x 2.87m | 9'11" x 9'5"  |
| Bedroom 4          | 3.17m x 2.38m | 10'5" x 7'10" |
| Bathroom           | 2.08m x 1.91m | 6′10″ x 6′3″  |



## **Ground Floor**

| Kitchen       | 3.34m x 3.20m | 10'11" x 10'6" |
|---------------|---------------|----------------|
| Family/Dining | 4.48m x 2.88m | 14'8" x 9'6"   |
| Living Room   | 4.94m x 3.54m | 16'3" x 11'7"  |
| Utility       | 1.84m x 1.71m | 6'0" x 5'7"    |
| Cloakroom     | 2.08m x 0.97m | 6′10" x 3′2"   |

Clks - Cloakroom WS - Wardrobe Space (suggestion only, wardrob